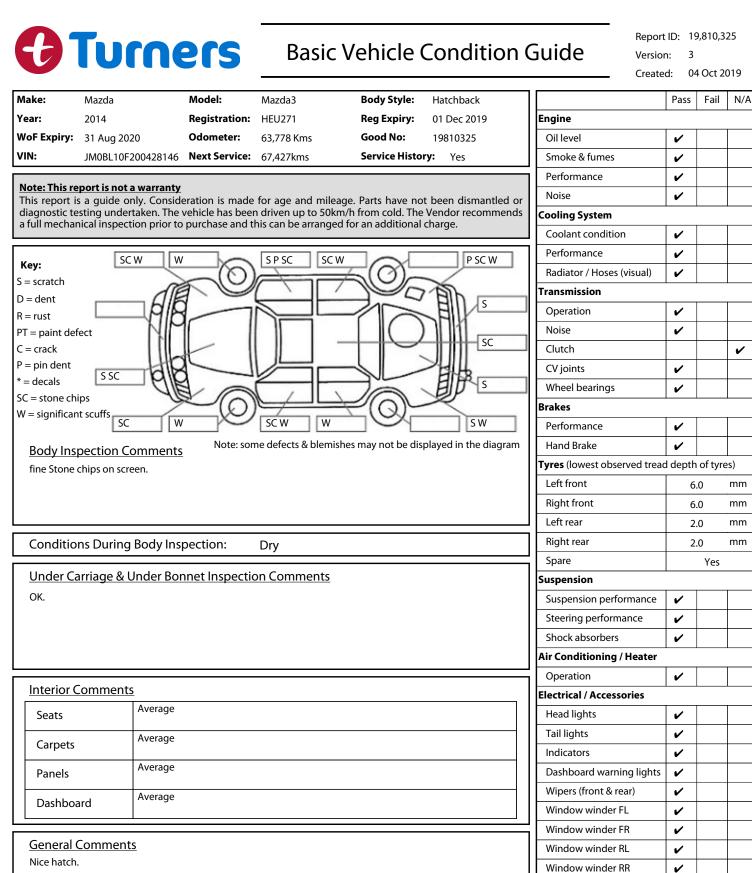

|                                        | Average                         |      | 1 -                         |    |
|----------------------------------------|---------------------------------|------|-----------------------------|----|
| Dashboard                              |                                 |      | Window winder FL            | ~  |
|                                        |                                 |      | Window winder FR            | ~  |
| General Comment                        | <u>s</u>                        |      | Window winder RL            | ~  |
| Nice hatch.                            |                                 |      | Window winder RR            | ~  |
|                                        |                                 |      | Rear view mirrors           | ~  |
|                                        |                                 |      | Radio (basic test only)     | ~  |
|                                        |                                 |      | CD (basic test only)        | ~  |
|                                        |                                 |      | Number of keys              | 2  |
| Road Conditions During Test Drive: Dry |                                 |      | Central locking             | ~  |
|                                        | ·                               |      | Remote locking              | ~  |
| Engine Timing Mechanism: Timing Chain  |                                 |      | Sat. Nav. (basic test only) |    |
| Evidence of Cam Be                     | elt Replacement: Not Applicable | Kms: | Reversing camera            |    |
| Inspected by: Daryll Timms Date: 17    |                                 |      | Date: 17 Sep 20             | 19 |
|                                        |                                 |      |                             |    |