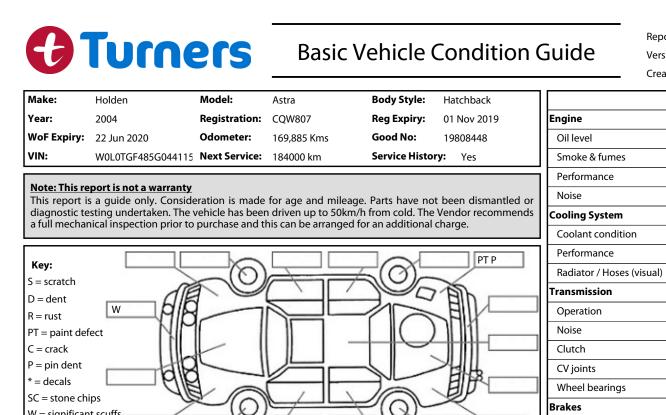

| Year:                                                                                                                                                                                                                                                                                                                | 2004                                            | <b>Registration:</b> | CQW807              | <b>Reg Expiry:</b> | 01 Nov 2019        |       | Engine                                       |   |   |    |  |
|----------------------------------------------------------------------------------------------------------------------------------------------------------------------------------------------------------------------------------------------------------------------------------------------------------------------|-------------------------------------------------|----------------------|---------------------|--------------------|--------------------|-------|----------------------------------------------|---|---|----|--|
| WoF Expiry:                                                                                                                                                                                                                                                                                                          | 22 Jun 2020                                     | Odometer:            | 169,885 Kms         | Good No:           | 19808448           |       | Oil level                                    | ~ |   |    |  |
| VIN:                                                                                                                                                                                                                                                                                                                 | W0L0TGF485G044115                               | Next Service:        | 184000 km           | Service Histor     | <b>y:</b> Yes      |       | Smoke & fumes                                | ~ |   |    |  |
|                                                                                                                                                                                                                                                                                                                      |                                                 |                      |                     |                    |                    | ٦ľ    | Performance                                  | ~ |   |    |  |
|                                                                                                                                                                                                                                                                                                                      | port is not a warranty<br>a quide only. Conside | eration is made      | for age and mileage | e. Parts have not  | been dismantled or | li    | Noise                                        | ~ |   |    |  |
| This report is a guide only. Consideration is made for age and mileage. Parts have not been dismantled or diagnostic testing undertaken. The vehicle has been driven up to 50km/h from cold. The Vendor recommends a full mechanical inspection prior to purchase and this can be arranged for an additional charge. |                                                 |                      |                     |                    |                    | - I I | Cooling System                               |   |   |    |  |
|                                                                                                                                                                                                                                                                                                                      |                                                 |                      |                     |                    |                    | Jľ    | Coolant condition                            | ~ |   |    |  |
|                                                                                                                                                                                                                                                                                                                      |                                                 |                      |                     |                    | PT P               | ٦ľ    | Performance                                  | ~ |   |    |  |
| Key:                                                                                                                                                                                                                                                                                                                 |                                                 | =                    |                     | 5(0)-              |                    |       | Radiator / Hoses (visual)                    | ~ |   |    |  |
| S = scratch<br>D = dent<br>R = rust                                                                                                                                                                                                                                                                                  |                                                 |                      |                     |                    |                    |       | Transmission                                 |   |   |    |  |
|                                                                                                                                                                                                                                                                                                                      |                                                 |                      |                     |                    |                    | J     | Operation                                    | ~ |   |    |  |
| PT = paint defe                                                                                                                                                                                                                                                                                                      | ect NP                                          |                      |                     |                    | 1111               | .[]   | Noise                                        | ~ |   |    |  |
| C = crack                                                                                                                                                                                                                                                                                                            |                                                 |                      |                     |                    |                    | 41    | Clutch                                       |   |   | ~  |  |
| P = pin dent                                                                                                                                                                                                                                                                                                         | HIP                                             |                      |                     |                    | 2414               |       | CV joints                                    | ~ |   |    |  |
| * = decals                                                                                                                                                                                                                                                                                                           | - Alt                                           | 10                   |                     | 10                 |                    | ]     | Wheel bearings                               | ~ |   |    |  |
| SC = stone chips<br>W = significant scuffs                                                                                                                                                                                                                                                                           |                                                 |                      |                     |                    |                    |       | Brakes                                       |   |   | L  |  |
| w – signincari                                                                                                                                                                                                                                                                                                       | W                                               |                      |                     |                    |                    |       | Performance                                  | ~ |   |    |  |
| Body Inspection Comments Note: some defects & blemishes may not be displayed in the diagram                                                                                                                                                                                                                          |                                                 |                      |                     |                    |                    |       | Hand Brake                                   | ~ |   |    |  |
|                                                                                                                                                                                                                                                                                                                      |                                                 |                      |                     |                    |                    |       | Tyres (lowest observed tread depth of tyres) |   |   |    |  |
|                                                                                                                                                                                                                                                                                                                      |                                                 |                      |                     |                    |                    |       | Left front                                   | 5 |   | mm |  |
|                                                                                                                                                                                                                                                                                                                      |                                                 |                      |                     |                    |                    |       | Right front                                  | ; | 7 | mm |  |
|                                                                                                                                                                                                                                                                                                                      |                                                 |                      |                     |                    |                    | ١L    | Left rear                                    | 4 |   | mm |  |
| Conditions During Body Inspection: Wet                                                                                                                                                                                                                                                                               |                                                 |                      |                     |                    |                    | ור    | Right rear                                   | 4 |   | mm |  |
|                                                                                                                                                                                                                                                                                                                      |                                                 |                      |                     |                    |                    | ╡ӏ    | Spare Yes                                    |   |   |    |  |
| Under Carriage & Under Bonnet Inspection Comments                                                                                                                                                                                                                                                                    |                                                 |                      |                     |                    |                    |       | Suspension                                   |   |   |    |  |
|                                                                                                                                                                                                                                                                                                                      |                                                 |                      |                     |                    |                    |       | Suspension performance                       | ~ |   |    |  |
|                                                                                                                                                                                                                                                                                                                      |                                                 |                      |                     |                    |                    |       | Steering performance                         | ~ |   |    |  |
|                                                                                                                                                                                                                                                                                                                      |                                                 |                      |                     |                    |                    |       | Shock absorbers                              | ~ |   |    |  |
|                                                                                                                                                                                                                                                                                                                      |                                                 |                      |                     |                    |                    |       | Air Conditioning / Heater                    |   |   |    |  |
|                                                                                                                                                                                                                                                                                                                      |                                                 |                      |                     |                    |                    | 51    | Operation                                    |   | ~ |    |  |
| Interior Comments                                                                                                                                                                                                                                                                                                    |                                                 |                      |                     |                    |                    |       | Electrical / Accessories                     |   |   |    |  |
| Seats                                                                                                                                                                                                                                                                                                                | Good                                            |                      |                     |                    |                    |       | Head lights                                  | ~ |   |    |  |
|                                                                                                                                                                                                                                                                                                                      | Good                                            |                      |                     |                    |                    |       | Tail lights                                  | ~ |   |    |  |
| Carpets                                                                                                                                                                                                                                                                                                              |                                                 |                      |                     |                    |                    |       | Indicators                                   | ~ |   |    |  |
| Panels                                                                                                                                                                                                                                                                                                               | Good                                            |                      |                     |                    |                    |       | Dashboard warning lights                     | ~ |   |    |  |
|                                                                                                                                                                                                                                                                                                                      | Good                                            |                      |                     |                    |                    |       | Wipers (front & rear)                        | ~ |   |    |  |
| Dashboa                                                                                                                                                                                                                                                                                                              | ra                                              |                      |                     |                    |                    |       | Window winder FL                             | ~ |   |    |  |
|                                                                                                                                                                                                                                                                                                                      |                                                 |                      |                     |                    |                    | ۲ľ    | Window winder FR                             | ~ |   |    |  |
| <u>General Comments</u>                                                                                                                                                                                                                                                                                              |                                                 |                      |                     |                    |                    |       | Window winder RL                             | ~ |   |    |  |
|                                                                                                                                                                                                                                                                                                                      |                                                 |                      |                     |                    |                    |       | Window winder RR                             | ~ |   |    |  |
|                                                                                                                                                                                                                                                                                                                      |                                                 |                      |                     |                    |                    |       | Rear view mirrors                            | ~ |   |    |  |
|                                                                                                                                                                                                                                                                                                                      |                                                 |                      |                     |                    |                    |       | Radio (basic test only)                      | ~ |   |    |  |
|                                                                                                                                                                                                                                                                                                                      |                                                 |                      |                     |                    |                    |       | CD (basic test only)                         | ~ |   |    |  |
|                                                                                                                                                                                                                                                                                                                      |                                                 |                      |                     |                    |                    | ΊL    | Number of keys 2                             |   |   |    |  |
| Road Conditions During Test Drive: Wet                                                                                                                                                                                                                                                                               |                                                 |                      |                     |                    |                    | ן ר   | Central locking                              | ~ |   |    |  |
|                                                                                                                                                                                                                                                                                                                      |                                                 |                      |                     |                    |                    | ╡╏    | Remote locking                               | ~ |   |    |  |
| Engine Timing Mechanism: Cambelt<br>Evidence of Cam Belt Replacement: Yes Kms: 101,000                                                                                                                                                                                                                               |                                                 |                      |                     |                    |                    |       | Sat. Nav. (basic test only)                  |   |   | ~  |  |
|                                                                                                                                                                                                                                                                                                                      |                                                 |                      |                     |                    |                    |       | Reversing camera                             |   |   | ~  |  |
| Inspected by: Eddie Marsters Date: 17 Sep 2019                                                                                                                                                                                                                                                                       |                                                 |                      |                     |                    |                    |       |                                              |   |   |    |  |