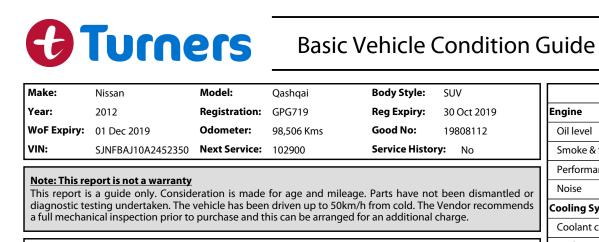

| Make:                                                                                                                                                                                                         | Nissan                   | Model:               | Qashqai                | Body Style:                                          | SUV                   |                              | Pass    | Fail    | N/A |
|---------------------------------------------------------------------------------------------------------------------------------------------------------------------------------------------------------------|--------------------------|----------------------|------------------------|------------------------------------------------------|-----------------------|------------------------------|---------|---------|-----|
| Year:                                                                                                                                                                                                         | 2012                     | <b>Registration:</b> | GPG719                 | Reg Expiry:                                          | 30 Oct 2019           | Engine                       |         |         |     |
| WoF Expiry:                                                                                                                                                                                                   | 01 Dec 2019              | Odometer:            | 98,506 Kms             | Good No:                                             | 19808112              | Oil level                    | ~       |         |     |
| VIN:                                                                                                                                                                                                          | SJNFBAJ10A2452350        | Next Service:        | 102900                 | Service Histor                                       | <b>y:</b> No          | Smoke & fumes                | ~       |         |     |
|                                                                                                                                                                                                               |                          |                      |                        |                                                      |                       | Performance                  | ~       |         |     |
| Note: This report is not a warranty<br>This report is a guide only. Consideration is made for age and mileage. Parts have not been dismantled or                                                              |                          |                      |                        |                                                      |                       | Noise                        | ~       |         |     |
| diagnostic testing undertaken. The vehicle has been driven up to 50km/h from cold. The Vendor recommends<br>a full mechanical inspection prior to purchase and this can be arranged for an additional charge. |                          |                      |                        |                                                      |                       | Cooling System               |         |         |     |
| a full mechan                                                                                                                                                                                                 | ical inspection prior to | purchase and t       | his can be arranged fo | r an additional o                                    | charge.               | Coolant condition            | ~       |         |     |
|                                                                                                                                                                                                               |                          |                      |                        |                                                      |                       | Performance                  | ~       |         |     |
| Key:                                                                                                                                                                                                          |                          | -0                   | <u>s</u>               | -01-                                                 |                       | Radiator / Hoses (visual)    | ~       |         |     |
| S = scratch                                                                                                                                                                                                   |                          |                      |                        |                                                      |                       | Transmission                 |         |         |     |
| D = dent<br>R = rust                                                                                                                                                                                          |                          |                      |                        |                                                      |                       | Operation                    | ~       |         |     |
| PT = paint defe                                                                                                                                                                                               | ect NP                   | FI                   |                        | $\left( \left  \left( \right) \right\rangle \right)$ |                       | Noise                        | ~       |         |     |
| C = crack                                                                                                                                                                                                     |                          |                      |                        |                                                      |                       | Clutch                       |         |         | ~   |
| P = pin dent                                                                                                                                                                                                  | HIC                      |                      |                        |                                                      | 7414                  | CV joints                    | ~       |         |     |
| * = decals SC 919                                                                                                                                                                                             |                          |                      |                        |                                                      |                       | Wheel bearings               | ~       |         |     |
| SC = stone chips                                                                                                                                                                                              |                          |                      |                        |                                                      |                       | Brakes                       |         |         |     |
| W = significant scuffs                                                                                                                                                                                        |                          |                      |                        |                                                      |                       | Performance                  | ~       |         |     |
| Deduction                                                                                                                                                                                                     |                          | Note: son            | ne defects & blemishes | may not be disp                                      | blayed in the diagram | Hand Brake                   | ~       |         |     |
| Body Inspection Comments                                                                                                                                                                                      |                          |                      |                        |                                                      |                       | Tyres (lowest observed tread | l depth | of tyre | es) |
| Right side mirror cover crack<br>Rear view mirror not secured                                                                                                                                                 |                          |                      |                        |                                                      |                       |                              |         |         | mm  |
|                                                                                                                                                                                                               |                          |                      |                        |                                                      |                       | Right front                  |         | 3       | mm  |
|                                                                                                                                                                                                               |                          |                      |                        |                                                      |                       | Left rear                    |         | 5       | mm  |
| Conditions During Body Inspection: Wat                                                                                                                                                                        |                          |                      |                        |                                                      |                       | Right rear 6                 |         |         | mm  |
| Conditions During Body Inspection: Wet                                                                                                                                                                        |                          |                      |                        |                                                      |                       | Spare Yes                    |         |         |     |
| Under Carriage & Under Bonnet Inspection Comments                                                                                                                                                             |                          |                      |                        |                                                      |                       | Suspension                   |         |         |     |
| Front wheel drive                                                                                                                                                                                             |                          |                      |                        |                                                      |                       | Suspension performance 🖌     |         |         |     |
| Underbody surface rust                                                                                                                                                                                        |                          |                      |                        |                                                      |                       | Steering performance         | -       | ~       |     |
|                                                                                                                                                                                                               |                          |                      |                        |                                                      |                       | Shock absorbers              | ~       | •       |     |
|                                                                                                                                                                                                               |                          |                      |                        |                                                      |                       | Air Conditioning / Heater    | -       |         |     |
|                                                                                                                                                                                                               |                          |                      |                        |                                                      |                       | Operation                    | ~       |         |     |
| Interior Comments                                                                                                                                                                                             |                          |                      |                        |                                                      |                       | Electrical / Accessories     |         |         |     |
| Seats driver seat worn                                                                                                                                                                                        |                          |                      |                        |                                                      | Head lights           | ~                            |         |         |     |
|                                                                                                                                                                                                               |                          |                      |                        |                                                      |                       | Tail lights                  | ~       |         |     |
| Carpets                                                                                                                                                                                                       | Average                  |                      |                        |                                                      |                       | Indicators                   | ~       |         |     |
| Panels                                                                                                                                                                                                        | Average                  |                      |                        |                                                      |                       | Dashboard warning lights     | ·<br>·  |         |     |
|                                                                                                                                                                                                               |                          |                      |                        |                                                      |                       | Wipers (front & rear)        | •<br>•  |         |     |
| Dashboa                                                                                                                                                                                                       | rd steering w            | heel worn            |                        |                                                      |                       | Window winder FL             | ~       |         |     |
|                                                                                                                                                                                                               |                          |                      |                        |                                                      |                       | Window winder FR             | v<br>v  |         |     |
| General C                                                                                                                                                                                                     | <u>Comments</u>          |                      |                        |                                                      |                       | Window winder RL             | ~       |         |     |
| Steering pu                                                                                                                                                                                                   | Ill to the right         |                      |                        |                                                      |                       | Window winder RR             | ~       |         |     |
|                                                                                                                                                                                                               |                          |                      |                        |                                                      |                       | Rear view mirrors            | •       | ~       |     |
|                                                                                                                                                                                                               |                          |                      |                        |                                                      |                       | Radio (basic test only)      | ~       | •       |     |
|                                                                                                                                                                                                               |                          |                      |                        |                                                      |                       | CD (basic test only)         | ~       |         |     |
|                                                                                                                                                                                                               |                          |                      |                        |                                                      |                       | Number of keys               | 2       |         | L   |
| Road Conditions During Tost Driver Wet                                                                                                                                                                        |                          |                      |                        |                                                      |                       | Central locking              | 2<br>•  |         |     |
|                                                                                                                                                                                                               |                          |                      |                        |                                                      |                       | Remote locking               | v<br>v  |         |     |
| Engine Timing Mechanism: Timing Chain Sat. Nav. (basic test only)                                                                                                                                             |                          |                      |                        |                                                      |                       |                              | •       |         | ~   |
| Suidense of Cam Bolt Doplacement: Net Augustable King:                                                                                                                                                        |                          |                      |                        |                                                      |                       | Reversing camera             | ~       |         |     |
|                                                                                                                                                                                                               |                          |                      |                        |                                                      |                       |                              | •       |         |     |
| Inspected by: Jason Law Date: 17 Sep 2019                                                                                                                                                                     |                          |                      |                        |                                                      |                       |                              |         |         |     |