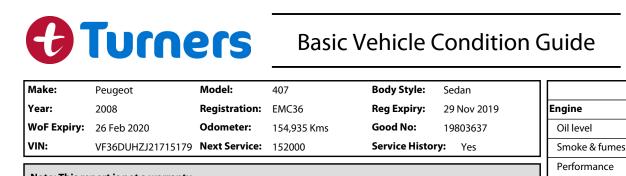

|                                                                                         | Noise Noise                                                                                                                                                                                                                          | sual)                                                            |           |     |
|-----------------------------------------------------------------------------------------|--------------------------------------------------------------------------------------------------------------------------------------------------------------------------------------------------------------------------------------|------------------------------------------------------------------|-----------|-----|
| Key:   S = scratch   D = dent   R = rust   PT = paint defect   C = crack   P = pin dent | B W S S B S D W S Radiator / Hoses (vis<br>Transmission<br>Operation<br>Noise                                                                                                                                                        | -                                                                |           |     |
| Key: $S = scratch$ $D = dent$ $R = rust$ $PT = paint defect$ $C = crack$ $P = pin dent$ | Radiator / Hoses (vis<br>Transmission<br>Operation<br>Noise                                                                                                                                                                          | iual) 🖌                                                          |           |     |
| D = dent<br>R = rust<br>PT = paint defect<br>C = crack<br>P = pin dent                  | S Operation Noise                                                                                                                                                                                                                    | <u> </u>                                                         |           |     |
| R = rust SC W<br>PT = paint defect<br>C = crack<br>P = pin dent                         | Noise Noise                                                                                                                                                                                                                          |                                                                  |           |     |
| C = crack<br>P = pin dent                                                               |                                                                                                                                                                                                                                      | ~                                                                |           |     |
| P = pin dent                                                                            |                                                                                                                                                                                                                                      | ~                                                                |           |     |
| 5.50                                                                                    | Clutch                                                                                                                                                                                                                               |                                                                  |           |     |
| * = decals                                                                              | CV joints                                                                                                                                                                                                                            | ~                                                                |           |     |
|                                                                                         | Wheel bearings                                                                                                                                                                                                                       | ~                                                                |           |     |
| SC = stone chips<br>W = significant scuffs                                              | Brakes                                                                                                                                                                                                                               |                                                                  |           | -   |
| S S S                                                                                   | W SD SD W SP Performance                                                                                                                                                                                                             | ~                                                                |           |     |
| Body Inspection (                                                                       | Note: some defects & blemishes may not be displayed in the diagram Hand Brake                                                                                                                                                        | ~                                                                |           |     |
| Chip windscreen insid                                                                   |                                                                                                                                                                                                                                      | d tread deptl                                                    | h of tyre | es) |
| Front tyres inner edge                                                                  |                                                                                                                                                                                                                                      |                                                                  | 3         | m   |
|                                                                                         | Right front                                                                                                                                                                                                                          |                                                                  | 3         | m   |
|                                                                                         | Left rear                                                                                                                                                                                                                            |                                                                  | 2         | m   |
| Conditions During                                                                       | g Body Inspection: Dry Right rear                                                                                                                                                                                                    |                                                                  | 4         | m   |
|                                                                                         | Spare                                                                                                                                                                                                                                |                                                                  | Yes       |     |
| Under Carriage &                                                                        | Under Bonnet Inspection Comments Suspension                                                                                                                                                                                          | I                                                                |           |     |
|                                                                                         | Suspension perform                                                                                                                                                                                                                   | nance 🖌                                                          |           |     |
|                                                                                         | Steering performance                                                                                                                                                                                                                 | ce 🖌                                                             |           |     |
|                                                                                         | Shock absorbers                                                                                                                                                                                                                      | ~                                                                |           |     |
|                                                                                         | Air Conditioning / He                                                                                                                                                                                                                | eater                                                            |           | -   |
|                                                                                         | Operation                                                                                                                                                                                                                            | ~                                                                |           |     |
| Interior Comment                                                                        |                                                                                                                                                                                                                                      | es                                                               |           |     |
| Seats                                                                                   | Average Head lights                                                                                                                                                                                                                  | ~                                                                |           |     |
|                                                                                         | Average Tail lights                                                                                                                                                                                                                  | ~                                                                |           |     |
|                                                                                         |                                                                                                                                                                                                                                      | ~                                                                |           |     |
| Carpets                                                                                 | Indicators                                                                                                                                                                                                                           |                                                                  |           | +   |
| Carpets<br>Panels                                                                       | Average Indicators   Dashboard warning                                                                                                                                                                                               | lights 🖌                                                         |           |     |
| Panels                                                                                  | Average Dashboard warning   Winers (front & rear)                                                                                                                                                                                    | -                                                                |           |     |
|                                                                                         | Average Dashboard warning                                                                                                                                                                                                            | -                                                                |           |     |
| Panels                                                                                  | Average Dashboard warning   Average Wipers (front & rear)                                                                                                                                                                            |                                                                  |           |     |
| Panels                                                                                  | Average   Dashboard warning     Average   Wipers (front & rear)     Window winder FL   Window winder FR                                                                                                                              |                                                                  |           |     |
| Panels<br>Dashboard                                                                     | Average   Dashboard warning     Average   Wipers (front & rear)     Window winder FL   Window winder FR                                                                                                                              |                                                                  |           |     |
| Panels<br>Dashboard                                                                     | Average Dashboard warning   Average Dashboard warning   Wipers (front & rear) Window winder FL   Window winder FR Window winder RL                                                                                                   |                                                                  |           |     |
| Panels<br>Dashboard                                                                     | Average   Dashboard warning     Average   Wipers (front & rear)     Average   Window winder FL     Window winder FR   Window winder RL     Window winder RR   Window winder RR                                                       |                                                                  |           |     |
| Panels<br>Dashboard                                                                     | Average   Dashboard warning     Average   Wipers (front & rear)     Average   Window winder FL     Window winder FR   Window winder RR     Rear view mirrors   Rear view mirrors                                                     |                                                                  |           |     |
| Panels<br>Dashboard                                                                     | Average   Dashboard warning     Average   Wipers (front & rear)     Average   Window winder FL     Window winder FR   Window winder RL     Window winder RR   Rear view mirrors     Radio (basic test only   Radio (basic test only) | y) v<br>v<br>v<br>v<br>v<br>v<br>v<br>v<br>v<br>v<br>v<br>v<br>v |           |     |
| Interior Comment                                                                        | Average Head lights   Average Tail lights                                                                                                                                                                                            | <b>v</b><br><b>v</b>                                             |           | -   |