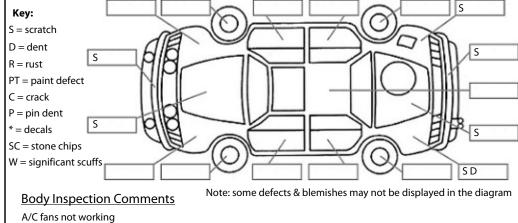

**Conditions During Body Inspection:** Wet

**Under Carriage & Under Bonnet Inspection Comments** 

| <u>Interior Comments</u> |         |  |  |
|--------------------------|---------|--|--|
| Seats                    | Average |  |  |
| Carpets                  | Average |  |  |
| Panels                   | Average |  |  |
| Dashboard                | Average |  |  |