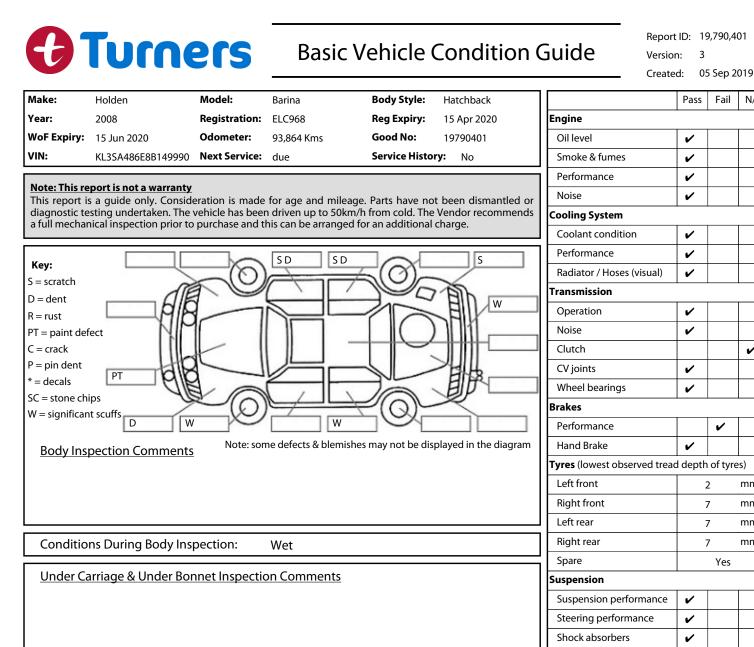

|                                        |                                                        |                         | Air Conditioning / Heater   |        |   |   |
|----------------------------------------|--------------------------------------------------------|-------------------------|-----------------------------|--------|---|---|
|                                        | -                                                      |                         | Operation                   | ~      |   |   |
| -                                      | nterior Comments                                       |                         | Electrical / Accessories    |        |   |   |
|                                        | Seats                                                  | Good                    | Head lights                 | ~      |   |   |
| ŀ                                      | Carpets                                                | Good                    | Tail lights                 | ~      |   |   |
|                                        |                                                        |                         | Indicators                  | ~      |   |   |
|                                        | Panels                                                 | Good                    | Dashboard warning lights    | ~      |   |   |
| ŀ                                      |                                                        | Good                    | Wipers (front & rear)       | ~      |   |   |
|                                        | Dashboard                                              | Dashboard               |                             | ~      |   |   |
| General Comments                       |                                                        |                         | Window winder FR            | ~      |   |   |
|                                        |                                                        |                         | Window winder RL            | ~      |   |   |
|                                        | Engine oil leak top cover gasket.<br>Battery exhausted |                         | Window winder RR            | ~      |   |   |
|                                        |                                                        |                         | Rear view mirrors           | ~      |   |   |
|                                        |                                                        | Radio (basic test only) |                             | ~      |   |   |
|                                        |                                                        |                         | CD (basic test only)        |        | ~ |   |
|                                        |                                                        |                         | Number of keys              | keys 2 |   |   |
| Road Conditions During Test Drive: Wet |                                                        |                         | Central locking             | ~      |   |   |
| Engine Timing Mechanism: Cambelt       |                                                        |                         | Remote locking              | ~      |   |   |
|                                        |                                                        |                         | Sat. Nav. (basic test only) |        |   | ~ |
|                                        | Evidence of Cam Belt Replacement: No Kms:              |                         | Reversing camera            |        |   | ~ |
|                                        | Inspected by: Eddie Marsters Date: 05 Sep 2019         |                         |                             |        |   |   |

I have read and understood this condition guide.

Name: .....

Signature: .....

N/A

V

mm

mm

mm