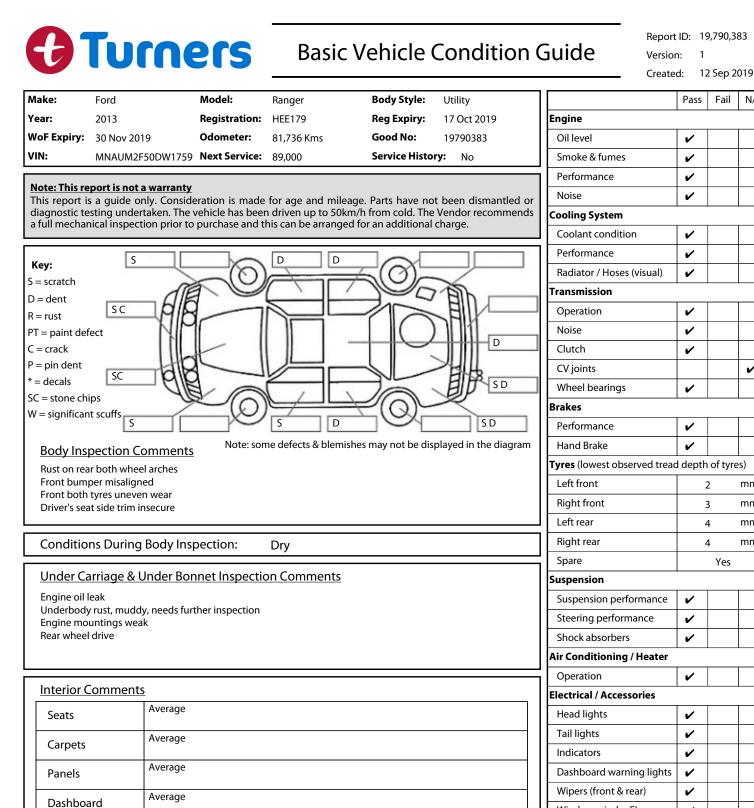

|                                        | Average                                 |  | Tail lights                 | ~  |   |
|----------------------------------------|-----------------------------------------|--|-----------------------------|----|---|
| Carpets                                |                                         |  | Indicators                  | ~  |   |
| Panels                                 | Average                                 |  | Dashboard warning lights    | ~  | - |
|                                        | Average                                 |  | Wipers (front & rear)       | ~  |   |
| Dashboard                              |                                         |  | Window winder FL            | ~  |   |
|                                        |                                         |  | Window winder FR            | ~  |   |
| General Comments                       |                                         |  | Window winder RL            | ~  |   |
|                                        |                                         |  | Window winder RR            | ~  |   |
|                                        |                                         |  | Rear view mirrors           | ~  |   |
|                                        |                                         |  | Radio (basic test only)     | ~  |   |
|                                        |                                         |  | CD (basic test only)        | ~  |   |
|                                        |                                         |  | Number of keys              | 1  |   |
| Road Conditions During Test Drive: Dry |                                         |  | Central locking             | ~  |   |
|                                        | · ·                                     |  | Remote locking              | ~  |   |
| Engine Timing Mechanism: Timing Chain  |                                         |  | Sat. Nav. (basic test only) |    | ~ |
| Evidence of Ca                         | m Belt Replacement: Not Applicable Kms: |  | Reversing camera            | ~  |   |
| Inspected by:                          | Mathew Varghese                         |  | Date: 12 Sep 201            | 19 |   |

I have read and understood this condition guide.

Name: .....

Fail

N/A

~

mm

mm

mm

mm

2

3

4

4

Yes

Signature: .....