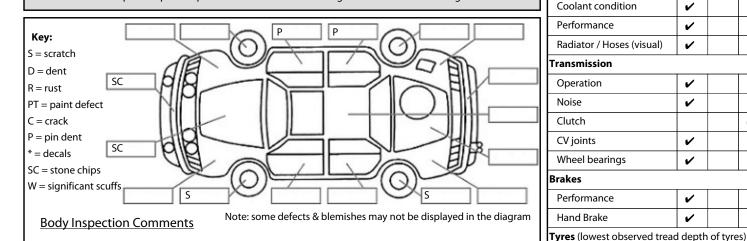

## **Basic Vehicle Condition Guide**

Report ID: 19,782,042

**Pass** 

~

~

/

V

1

Version: 3

Engine

Oil level

Noise

Smoke & fumes

Performance

Cooling System

Left front

Right front

Left rear

Right rear

Suspension

Shock absorbers Air Conditioning / Heater

**Electrical / Accessories** 

Dashboard warning lights

Wipers (front & rear)

Window winder FL Window winder FR

Window winder RL

Window winder RR Rear view mirrors

Radio (basic test only)

CD (basic test only)

Number of keys

Central locking

Remote locking

Reversing camera

Sat. Nav. (basic test only)

Operation

Head lights Tail lights Indicators

Suspension performance Steering performance

Spare

13 Sep 2019 Created:

Fail

N/A

1

mm

mm

mm

 $\mathsf{mm}$ 

7.0

7.0

4.0

4.0

1

/

/

/

1

1

1

Yes

Make: Model: Ford Territory **Body Style:** SUV Year: 2011 Registration: **GDD690 Reg Expiry:** 13 Sep 2019 WoF Expiry: **Odometer:** 24 Sep 2020 149,500 Kms **Good No:** 19782042 VIN: 6FPAAAJGATBU52301 Next Service: Service History: Yes