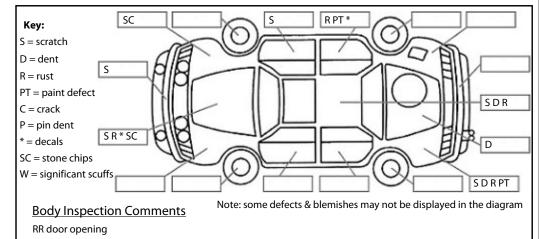

## **Basic Vehicle Condition Guide**

Reg Expiry:

Report ID: 19,778,555

Version: 2

Created: 03 Oct 2019

Make: LDV Model: V80 **Body Style:** Van Year:

Registration:

**Odometer:** WoF Expiry: **Good No:** 23 Nov 2018 13,828 Kms 19778555 VIN: **Next Service:** LSKG5GL19EA227941 Service History:

## Note: This report is not a warranty

2014

This report is a guide only. Consideration is made for age and mileage. Parts have not been dismantled or diagnostic testing undertaken. The vehicle has been driven up to 50km/h from cold. The Vendor recommends a full mechanical inspection prior to purchase and this can be arranged for an additional charge.

HSU270



**Conditions During Body Inspection:** Dry

## **Under Carriage & Under Bonnet Inspection Comments**

Coolant diluted Front wheel drive

Not hoisted due to oversize

| Interior Comments |         |  |  |  |
|-------------------|---------|--|--|--|
| Seats             | Average |  |  |  |
| Carpets           | Average |  |  |  |
| Panels            | Average |  |  |  |
| Dashboard         | Good    |  |  |  |

## **General Comments**

Inspected by:

Brake spongy, not effective

Road Conditions During Test Drive: Dry

**Engine Timing Mechanism:** Cambelt

**Evidence of Cam Belt Replacement:** No Kms:

Name: .....

|                                      | Pass                                  | Fail    | N/A      |
|--------------------------------------|------------------------------------