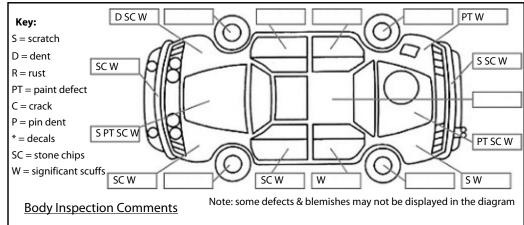

Conditions During Body Inspection: Dry

**Under Carriage & Under Bonnet Inspection Comments** 

Engine oil leaks Power steering leak Mis-match tyres

| Interior Comments |         |  |  |
|-------------------|---------|--|--|
| Seats             | Average |  |  |
| Carpets           | Poor    |  |  |
| Panels            | Average |  |  |
| Dashboard         | Good    |  |  |