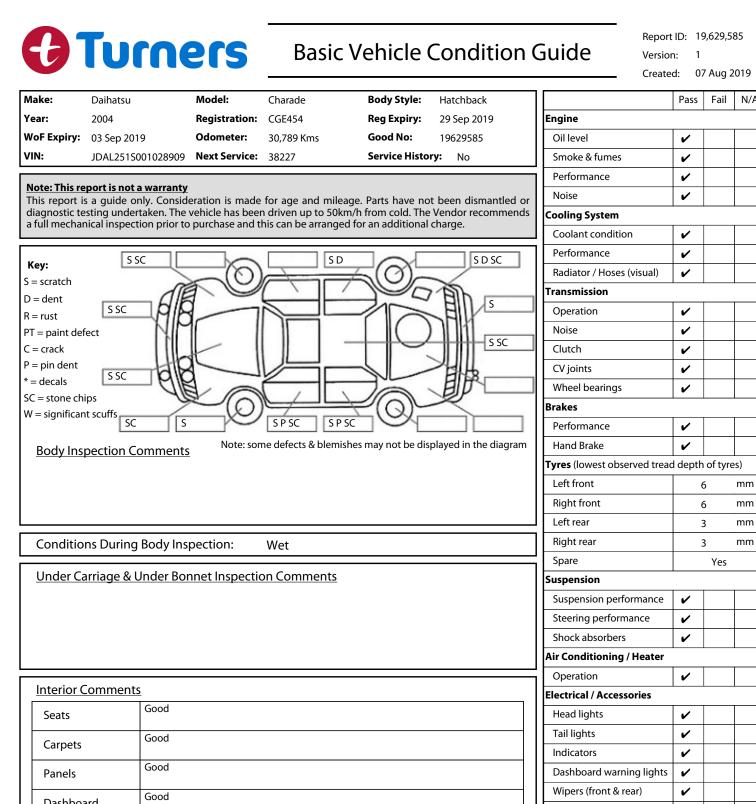

|                         | Good                       | wipers (front & rear)   | V      |   |
|-------------------------|----------------------------|-------------------------|--------|---|
| Dashboard               |                            | Window winder FL        | ~      |   |
|                         |                            | Window winder FR        | ~      |   |
| <u>General Comments</u> |                            | Window winder RL        | ~      |   |
| Has a slight shudder w  | Window winder RR           | ~                       |        |   |
|                         |                            | Rear view mirrors       | ~      |   |
|                         |                            | Radio (basic test only) | ~      |   |
|                         |                            | CD (basic test only)    | ~      |   |
|                         |                            | Number of keys          | 2      |   |
| Road Conditions D       | Central locking            | ~                       |        |   |
|                         | chanism: Cambelt           | Remote locking          | ~      |   |
| Engine Timing Me        | Sat. Nav. (basic test only | ()                      | ~      |   |
| Evidence of Cam B       | elt Replacement: No Kms:   | Reversing camera        |        | ~ |
| Inspected by: Dor       | novan Matara               | Date: 07 Aug            | j 2019 |   |