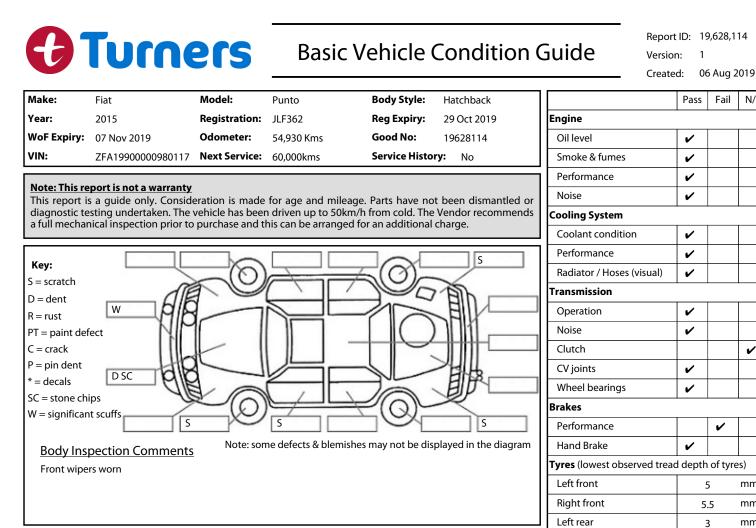

Conditions During Body Inspection:

Under Carriage & Under Bonnet Inspection Comments Front wheel drive

Dry

|                                                                                                          |                    | Air Conditioning / He    | Air Conditioning / Heater |   |   |
|----------------------------------------------------------------------------------------------------------|--------------------|--------------------------|---------------------------|---|---|
|                                                                                                          |                    | Operation                | ~                         |   | Τ |
| Interior Comments                                                                                        |