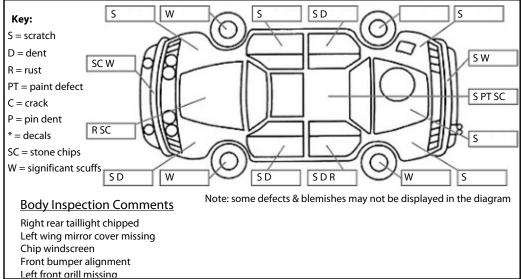

## **Basic Vehicle Condition Guide**

Report ID: 19,625,067

Version: 2

Created: 06 Aug 2019

Make: Model: Mazda Atenza **Body Style:** Wagon Year: 2002 Registration: LGJ582 Reg Expiry: 03 Aug 2019 **Odometer:** WoF Expiry: 01 Mar 2020 105,075 Kms **Good No:** 19625067 VIN: 7A8C1390708105006 Next Service: 115000 **Service History:** 

## Note: This report is not a warranty

This report is a guide only. Consideration is made for age and mileage. Parts have not been dismantled or diagnostic testing undertaken. The vehicle has been driven up to 50km/h from cold. The Vendor recommends a full mechanical inspection prior to purchase and this can be arranged for an additional charge.



Conditions During Body Inspection: Dry

## **Under Carriage & Under Bonnet Inspection Comments**

Rear windows not working Underbody oxidisation

| <u>Interior Comments</u> |                  |  |  |
|--------------------------|------------------|--|--|
| Seats                    | front seats worn |  |  |
| Carpets                  | Average          |  |  |
| Panels                   | Average          |  |  |
| Dashboard                | Average          |  |  |

## **General Comments**

Road Conditions During Test Drive: Dry

Engine Timing Mechanism: Timing Chain

Evidence of Cam Belt Replacement: Not Applicable Kms:

Inspected by: John Lindsay Date: 06 Aug 2019

Name: .....

|                              | Pass         | Fail   | N/A   |
|------------------------------|------------