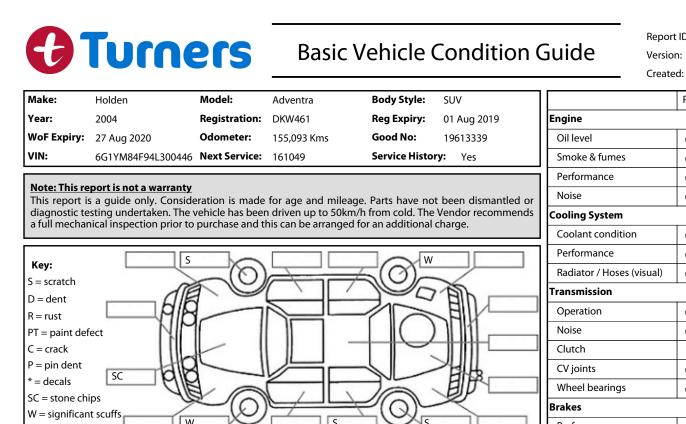

Pass

Fail

N/A

|                                                                                                                                                                                                                                                                                                                                                                    | 2001                                              | _ <b>.</b>           |                      |                      |                     | H          |                                              |          |        | T        |  |
|--------------------------------------------------------------------------------------------------------------------------------------------------------------------------------------------------------------------------------------------------------------------------------------------------------------------------------------------------------------------|---------------------------------------------------|----------------------|----------------------|----------------------|---------------------|------------|----------------------------------------------|----------|--------|----------|--|
| WoF Expiry:                                                                                                                                                                                                                                                                                                                                                        |                                                   | Odometer:            | 155,093 Kms          |                      | 19613339            |            | Oil level                                    | ~        |        | <u> </u> |  |
| VIN:                                                                                                                                                                                                                                                                                                                                                               | 6G1YM84F94L3                                      | 300446 Next Service: | 161049               | Service History      | : Yes               | ٦Ļ         | Smoke & fumes                                | ~        |        | <u> </u> |  |
| Note: This re                                                                                                                                                                                                                                                                                                                                                      | port is not a wa                                  | rranty               |                      |                      |                     | 11         | Performance                                  | ~        |        |          |  |
| <b>Note: This report is not a warranty</b><br>This report is a guide only. Consideration is made for age and mileage. Parts have not been dismantled or diagnostic testing undertaken. The vehicle has been driven up to 50km/h from cold. The Vendor recommends a full mechanical inspection prior to purchase and this can be arranged for an additional charge. |                                                   |                      |                      |                      |                     |            | Noise                                        | ~        |        |          |  |
|                                                                                                                                                                                                                                                                                                                                                                    |                                                   |                      |                      |                      |                     |            | Cooling System                               |          |        |          |  |
|                                                                                                                                                                                                                                                                                                                                                                    | learnispeetion                                    |                      | is can be ununged    |                      | large.              | IJ         | Coolant condition                            | ~        |        |          |  |
|                                                                                                                                                                                                                                                                                                                                                                    |                                                   | S O                  |                      |                      |                     | 1[         | Performance                                  | ~        |        |          |  |
| Key:<br>S = scratch                                                                                                                                                                                                                                                                                                                                                |                                                   | -                    |                      | 5(0)-                |                     |            | Radiator / Hoses (visual)                    | ~        |        |          |  |
| D = dent                                                                                                                                                                                                                                                                                                                                                           |                                                   |                      |                      |                      |                     |            | Transmission                                 |          |        |          |  |
|                                                                                                                                                                                                                                                                                                                                                                    |                                                   |                      |                      |                      |                     | 1          | Operation                                    | ~        |        |          |  |
| PT = paint defe                                                                                                                                                                                                                                                                                                                                                    | ect                                               |                      |                      |                      |                     | 1          | Noise                                        | ~        |        |          |  |
| C = crack                                                                                                                                                                                                                                                                                                                                                          |                                                   |                      |                      |                      |                     | 1          | Clutch                                       |          |        | ~        |  |
| P = pin dent                                                                                                                                                                                                                                                                                                                                                       | SC                                                | HR _                 |                      | $\sim$               | 4116                |            | CV joints                                    | ~        |        |          |  |
| * = decals                                                                                                                                                                                                                                                                                                                                                         |                                                   | JH O                 |                      | 70                   |                     |            | Wheel bearings                               | ~        |        |          |  |
| SC = stone chips<br>W = significant scuffs                                                                                                                                                                                                                                                                                                                         |                                                   |                      |                      |                      |                     |            | Brakes                                       |          |        |          |  |
|                                                                                                                                                                                                                                                                                                                                                                    |                                                   | W                    | S                    | S                    |                     |            | Performance                                  | ~        |        |          |  |
| Body Insr                                                                                                                                                                                                                                                                                                                                                          | pection Comr                                      | Note: som            | e defects & blemishe | es may not be displa | ayed in the diagram | If         | Hand Brake                                   | ~        |        |          |  |
| Body Inspection Comments<br>CD operation failed                                                                                                                                                                                                                                                                                                                    |                                                   |                      |                      |                      |                     |            | Tyres (lowest observed tread depth of tyres) |          |        |          |  |
| Right Rear window door switch gets stuck sometime in up position                                                                                                                                                                                                                                                                                                   |                                                   |                      |                      |                      |                     | lŀ         | Left front                                   |          | 7.0 mm |          |  |
|                                                                                                                                                                                                                                                                                                                                                                    |                                                   |                      |                      |                      |                     | lŀ         | Right front                                  | 6        | .8     | mm       |  |
|                                                                                                                                                                                                                                                                                                                                                                    |                                                   |                      |                      |                      |                     | Jŀ         | Left rear                                    | 7        |        | mm       |  |
| Conditions During Body Inspection: Dry                                                                                                                                                                                                                                                                                                                             |                                                   |                      |                      |                      |                     | ٦ŀ         | Right rear                                   |          | 7.0 mm |          |  |
|                                                                                                                                                                                                                                                                                                                                                                    |                                                   |                      |                      |                      |                     | <u></u> ↓⊦ | Spare Yes                                    |          |        |          |  |
| Under Ca                                                                                                                                                                                                                                                                                                                                                           | Under Carriage & Under Bonnet Inspection Comments |                      |                      |                      |                     |            | Suspension                                   |          |        |          |  |
| 4WD                                                                                                                                                                                                                                                                                                                                                                |                                                   |                      |                      |                      |                     |            | Suspension performance                       | ~        |        | 1        |  |
|                                                                                                                                                                                                                                                                                                                                                                    |                                                   |                      |                      |                      |                     | H          | Steering performance                         | •<br>•   |        |          |  |
|                                                                                                                                                                                                                                                                                                                                                                    |                                                   |                      |                      |                      |                     | lŀ         | Shock absorbers                              | ~        |        |          |  |
|                                                                                                                                                                                                                                                                                                                                                                    |                                                   |                      |                      |                      |                     |            | Air Conditioning / Heater                    | •        |        | <u> </u> |  |
|                                                                                                                                                                                                                                                                                                                                                                    |                                                   |                      |                      |                      |                     |            | Operation                                    | ~        |        | <u> </u> |  |
| Interior Comments                                                                                                                                                                                                                                                                                                                                                  |                                                   |                      |                      |                      |                     |            | Electrical / Accessories                     | •        |        | <u> </u> |  |
| Seats FR seat torn, need attention                                                                                                                                                                                                                                                                                                                                 |                                                   |                      |                      |                      |                     | H          | Head lights                                  | ~        |        | 1        |  |
| Seals                                                                                                                                                                                                                                                                                                                                                              |                                                   |                      |                      |                      |                     | H          | Tail lights                                  | v<br>v   |        |          |  |
| Carpets                                                                                                                                                                                                                                                                                                                                                            | Ave                                               | erage                |                      |                      |                     | H          | Indicators                                   | v        |        |          |  |
|                                                                                                                                                                                                                                                                                                                                                                    | Ave                                               | erage                |                      |                      |                     | H          |                                              |          |        |          |  |
| Panels                                                                                                                                                                                                                                                                                                                                                             |                                                   | -                    |                      |                      |                     | ╢          | Dashboard warning lights                     | <b>v</b> |        |          |  |
| Dashboa                                                                                                                                                                                                                                                                                                                                                            | rd ste                                            | ering wheel worn     |                      |                      |                     | ╢          | Wipers (front & rear)<br>Window winder FL    | V        |        | ──       |  |
|                                                                                                                                                                                                                                                                                                                                                                    |                                                   |                      |                      |                      |                     | ┨┠         |                                              | <b>v</b> |        |          |  |
| General                                                                                                                                                                                                                                                                                                                                                            | Omments                                           |                      |                      |                      |                     | <b>]</b>   | Window winder FR                             | ~        |        |          |  |
| General Comments<br>Engine mount weak                                                                                                                                                                                                                                                                                                                              |                                                   |                      |                      |                      |                     |            | Window winder RL                             | ~        |        |          |  |
|                                                                                                                                                                                                                                                                                                                                                                    | e key button mis                                  | sing                 |                      |                      |                     |            | Window winder RR                             | ~        |        |          |  |
|                                                                                                                                                                                                                                                                                                                                                                    |                                                   |                      |                      |                      |                     |            | Rear view mirrors                            | ~        |        | <u> </u> |  |
|                                                                                                                                                                                                                                                                                                                                                                    |                                                   |                      |                      |                      |                     |            | Radio (basic test only)                      | ~        |        |          |  |
|                                                                                                                                                                                                                                                                                                                                                                    |                                                   |                      |                      |                      |                     |            | CD (basic test only)                         |          | ~      |          |  |
|                                                                                                                                                                                                                                                                                                                                                                    |                                                   |                      |                      |                      |                     | ┥┟         | Number of keys                               | 2        |        |          |  |
| Road Con                                                                                                                                                                                                                                                                                                                                                           | ditions Durin                                     | ig Test Drive:       | Dry                  |                      |                     | ╢          | Central locking                              | ~        |        | <u> </u> |  |
| Engine Ti                                                                                                                                                                                                                                                                                                                                                          | ning Machar                                       | nism: Timina (       | -<br>bain            |                      |                     | Ī          | Remote locking                               | ~        |        | <b> </b> |  |
| Engine Timing Mechanism: Timing Chain<br>Evidence of Cam Belt Replacement: Not Applicable Kms:                                                                                                                                                                                                                                                                     |                                                   |                      |                      |                      |                     |            | Sat. Nav. (basic test only)                  |          |        | ~        |  |
| Evidence                                                                                                                                                                                                                                                                                                                                                           | or Cam Belt F                                     | replacement: N       | ot Applicable        | Kms:                 |                     |            | Reversing camera                             |          |        | ~        |  |
| Inspected                                                                                                                                                                                                                                                                                                                                                          | d by: Bobby Z                                     | hong                 |                      |                      |                     |            | Date: 30 Sep 20                              | 10       |        |          |  |
|                                                                                                                                                                                                                                                                                                                                                                    | а Бу. ВОВБУ Z                                     | nong                 |                      |                      |                     |            | Date: 50 Sep 20                              | 17       |        |          |  |