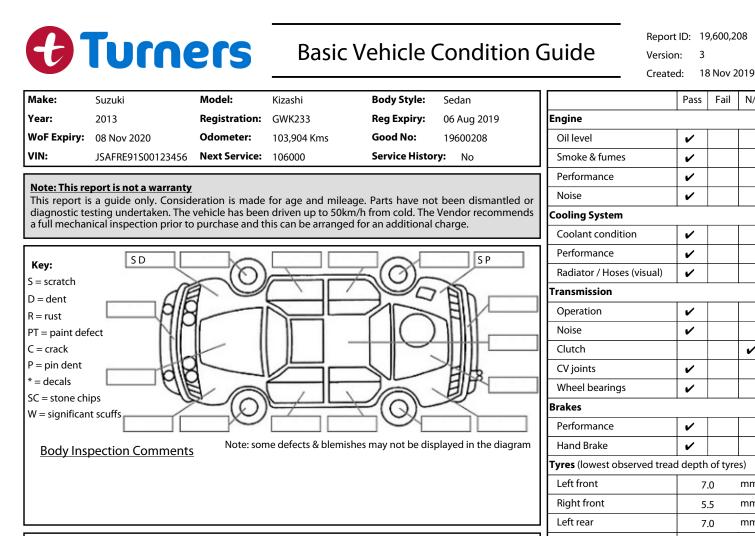

Conditions During Body Inspection: Dry

Under Carriage & Under Bonnet Inspection Comments Front wheel drive

|                                        |      | Shock absorbers             | ~                         |   |  |
|----------------------------------------|------|-----------------------------|---------------------------|---|--|
|                                        |      | Air Conditioning / Heater   | Air Conditioning / Heater |   |  |
|                                        |      | Operation                   | ~                         |   |  |
| Interior Comments                      |      | Electrical / Accessories    | Electrical / Accessories  |   |  |
| Seats                                  | Good | Head lights                 | ~                         |   |  |
| Carpets                                | Good | Tail lights                 | ~                         |   |  |
|                                        |      | Indicators                  | ~                         |   |  |
| Panels                                 | Good | Dashboard warning lights    | ~                         |   |  |
| Dashboard                              | Good | Wipers (front & rear)       | ~                         |   |  |
|                                        |      | Window winder FL            | ~                         |   |  |
| <u>General Comments</u>                |      | Window winder FR            | ~                         |   |  |
|                                        |      | Window winder RL            | ~                         |   |  |
|                                        |      | Window winder RR            | ~                         |   |  |
|                                        |      | Rear view mirrors           | ~                         |   |  |
|                                        |      | Radio (basic test only)     | ~                         |   |  |
|                                        |      | CD (basic test only)        | ~                         |   |  |
|                                        |      | Number of keys              | eys 2                     |   |  |
| Road Conditions During Test Drive: Dry |      | Central locking             | ~                         |   |  |
|                                        |      | Remote locking              | ~                         |   |  |
| Engine Timing Mechanism: Timing Chain  |      | Sat. Nav. (basic test only) |                           | ~ |  |

Kms:

Timing Chain Evidence of Cam Belt Replacement: Not Applicable

Inspected by: Ca Thach

11 Nov 2019 Date:

Reversing camera

**Right rear** 

Suspension

Suspension performance

Steering performance

Spare

I have read and understood this condition guide.

Name: .....

Signature: .....

~

N/A

V

mm

mm

mm

mm

7.0

V

Yes