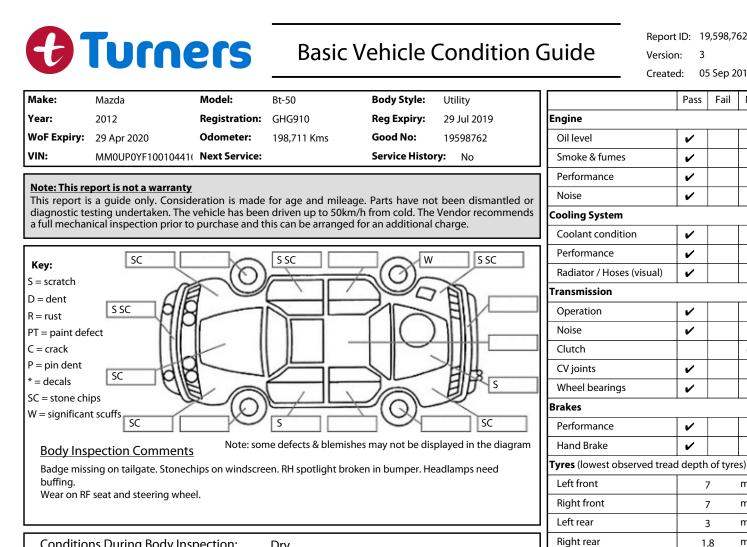

Conditions During Body Inspection: Dry

Under Carriage & Under Bonnet Inspection Comments

RF inner axle seal has oil seepage. Chassis and parts of cab have surface rust mainly at front end.

|                                        |                                         |                             | Shock absorbers           | ~  |   |  |
|----------------------------------------|-----------------------------------------|-----------------------------|---------------------------|----|---|--|
|                                        |                                         |                             | Air Conditioning / Heater |    |   |  |
|                                        |                                         |                             | Operation                 | ~  |   |  |
| Interior Comments                      |                                         | Electrical / Accessories    |                           |    |   |  |
| Seats                                  | Average                                 |                             | Head lights               | ~  |   |  |
| Carpets                                | Average                                 |                             | Tail lights               | ~  |   |  |
|                                        |                                         |                             | Indicators                | ~  |   |  |
| Panels                                 | Average                                 |                             | Dashboard warning lights  | ~  |   |  |
| Dashboard                              | Average                                 |                             | Wipers (front & rear)     | ~  |   |  |
|                                        |                                         |                             | Window winder FL          | ~  |   |  |
|                                        |                                         |                             | Window winder FR          | ~  |   |  |
| General Comments                       |                                         |                             | Window winder RL          | ~  |   |  |
| Drives well                            |                                         | Window winder RR            | ~                         |    |   |  |
|                                        |                                         |                             | Rear view mirrors         | ~  |   |  |
|                                        |                                         |                             | Radio (basic test only)   | ~  |   |  |
|                                        |                                         |                             | CD (basic test only)      | ~  |   |  |
|                                        |                                         |                             | Number of keys            | 2  |   |  |
| Road Conditions During Test Drive: Dry |                                         |                             | Central locking           | ~  |   |  |
|                                        |                                         |                             | Remote locking            | ~  |   |  |
| Engine Timing Mechanism: Timing Chain  |                                         | Sat. Nav. (basic test only) |                           |    | ~ |  |
| Evidence of Can                        | n Belt Replacement: Not Applicable Kms: |                             | Reversing camera          | ~  |   |  |
| Inspected by: Roger King               |                                         |                             |                           | 19 |   |  |
|                                        |                                         |                             |                           |    |   |  |