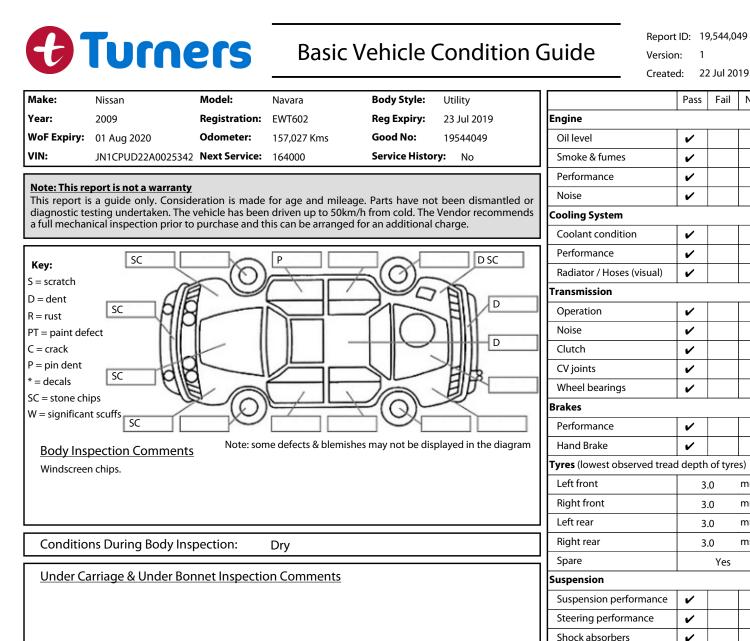

|                                        |                                         |                   |                             | -                         |  | L |  |
|----------------------------------------|-----------------------------------------|-------------------|-----------------------------|---------------------------|--|---|--|
|                                        |                                         |                   |                             | Air Conditioning / Heater |  |   |  |
|                                        |                                         | 5                 | Operation                   | ~                         |  |   |  |
| Interior Comments                      |                                         |                   | E