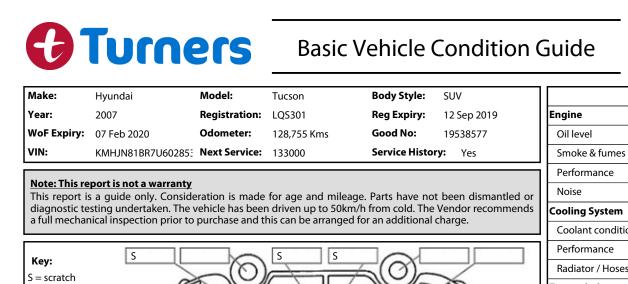

| Report ID: | 19,538,577  |  |  |  |  |
|------------|-------------|--|--|--|--|
| Version:   | 2           |  |  |  |  |
| Created:   | 17 Jul 2019 |  |  |  |  |

| Make:                                                                                                                                                                                                                                                                                                                | Hyundai                                                                                                                      | Model:           | Tucson                 | Body Style:        | SUV                   | ור |                                                                                                                                                                                                                                                                                                                                                                                                                                                                                            | Pass                                                                                                                                                                                                      | Fail    | N/A |
|----------------------------------------------------------------------------------------------------------------------------------------------------------------------------------------------------------------------------------------------------------------------------------------------------------------------|------------------------------------------------------------------------------------------------------------------------------|------------------|------------------------|--------------------|-----------------------|----|--------------------------------------------------------------------------------------------------------------------------------------------------------------------------------------------------------------------------------------------------------------------------------------------------------------------------------------------------------------------------------------------------------------------------------------------------------------------------------------------|-----------------------------------------------------------------------------------------------------------------------------------------------------------------------------------------------------------|---------|-----|
| Year:                                                                                                                                                                                                                                                                                                                | 2007                                                                                                                         | Registration:    | LQS301                 | Reg Expiry:        | 12 Sep 2019           |    | Engine                                                                                                                                                                                                                                                                                                                                                                                                                                                                                     |                                                                                                                                                                                                           |         |     |
| WoF Expiry:                                                                                                                                                                                                                                                                                                          | 07 Feb 2020                                                                                                                  | Odometer:        | 128,755 Kms            | Good No:           | 19538577              |    | Oil level                                                                                                                                                                                                                                                                                                                                                                                                                                                                                  | ~                                                                                                                                                                                                         |         |     |
| VIN:                                                                                                                                                                                                                                                                                                                 | KMHJN81BR7U602853                                                                                                            | Next Service:    | 133000                 | Service Histor     | <b>y:</b> Yes         |    | Smoke & fumes                                                                                                                                                                                                                                                                                                                                                                                                                                                                              | ~                                                                                                                                                                                                         |         |     |
|                                                                                                                                                                                                                                                                                                                      |                                                                                                                              |                  |                        |                    |                       |    | Performance                                                                                                                                                                                                                                                                                                                                                                                                                                                                                | ~                                                                                                                                                                                                         |         |     |
|                                                                                                                                                                                                                                                                                                                      | port is not a warranty                                                                                                       | aration is made  | for age and mileage    | Parts have not     | been dismantled o     |    | Noise                                                                                                                                                                                                                                                                                                                                                                                                                                                                                      | ~                                                                                                                                                                                                         |         |     |
| This report is a guide only. Consideration is made for age and mileage. Parts have not been dismantled or diagnostic testing undertaken. The vehicle has been driven up to 50km/h from cold. The Vendor recommends a full mechanical inspection prior to purchase and this can be arranged for an additional charge. |                                                                                                                              |                  |                        |                    | Cooling System        |    |                                                                                                                                                                                                                                                                                                                                                                                                                                                                                            |                                                                                                                                                                                                           |         |     |
| a full mechar                                                                                                                                                                                                                                                                                                        | nical inspection prior to                                                                                                    | purchase and t   | his can be arranged fo | or an additional o | charge.               |    | Coolant condition                                                                                                                                                                                                                                                                                                                                                                                                                                                                          | ~                                                                                                                                                                                                         |         |     |
|                                                                                                                                                                                                                                                                                                                      | S                                                                                                                            |                  | S S                    |                    |                       | ור | Performance                                                                                                                                                                                                                                                                                                                                                                                                                                                                                | ~                                                                                                                                                                                                         |         |     |
| Key:                                                                                                                                                                                                                                                                                                                 | is (C                                                                                                                        | -0               | S S                    | -01-               |                       |    | Radiator / Hoses (visual)                                                                                                                                                                                                                                                                                                                                                                                                                                                                  | ~                                                                                                                                                                                                         |         |     |
| S = scratch<br>D = dent                                                                                                                                                                                                                                                                                              | TE                                                                                                                           |                  |                        |                    | Tan                   |    | Transmission                                                                                                                                                                                                                                                                                                                                                                                                                                                                               | 1                                                                                                                                                                                                         |         |     |
| B = rust                                                                                                                                                                                                                                                                                                             | s AR                                                                                                                         |                  |                        | 710                | EIII DW               | J  | Operation                                                                                                                                                                                                                                                                                                                                                                                                                                                                                  | ~                                                                                                                                                                                                         |         |     |
| PT = paint def                                                                                                                                                                                                                                                                                                       | ect NP                                                                                                                       |                  |                        |                    | 101h                  |    | Noise                                                                                                                                                                                                                                                                                                                                                                                                                                                                                      | ~                                                                                                                                                                                                         |         |     |
| C = crack                                                                                                                                                                                                                                                                                                            |                                                                                                                              |                  |                        |                    |                       | 1  | Clutch                                                                                                                                                                                                                                                                                                                                                                                                                                                                                     |                                                                                                                                                                                                           |         | ~   |
| P = pin dent                                                                                                                                                                                                                                                                                                         | HIP                                                                                                                          |                  |                        |                    | 74116                 |    | CV joints                                                                                                                                                                                                                                                                                                                                                                                                                                                                                  | ~                                                                                                                                                                                                         |         |     |
| * = decals                                                                                                                                                                                                                                                                                                           | - Alt                                                                                                                        | 10               |                        | Ta                 |                       | ]  | Wheel bearings                                                                                                                                                                                                                                                                                                                                                                                                                                                                             | ~                                                                                                                                                                                                         |         |     |
| SC = stone chi<br>W = significan                                                                                                                                                                                                                                                                                     |                                                                                                                              | $\mathcal{O}(0)$ |                        | 200                | ×                     |    | Brakes                                                                                                                                                                                                                                                                                                                                                                                                                                                                                     |                                                                                                                                                                                                           |         |     |
| vv – signincan                                                                                                                                                                                                                                                                                                       | W                                                                                                                            |                  | S                      |                    |                       |    | Performance                                                                                                                                                                                                                                                                                                                                                                                                                                                                                | ~                                                                                                                                                                                                         |         |     |
| Body Insi                                                                                                                                                                                                                                                                                                            | pection Comments                                                                                                             | Note: son        | ne defects & blemishes | s may not be disp  | blayed in the diagram |    | Hand Brake                                                                                                                                                                                                                                                                                                                                                                                                                                                                                 | ~                                                                                                                                                                                                         |         |     |
|                                                                                                                                                                                                                                                                                                                      | Section comments                                                                                                             |                  |                        |                    |                       |    | Tyres (lowest observed tread                                                                                                                                                                                                                                                                                                                                                                                                                                                               | d depth                                                                                                                                                                                                   | of tyre | es) |
|                                                                                                                                                                                                                                                                                                                      |                                                                                                                              |                  |                        |                    |                       |    | Left front                                                                                                                                                                                                                                                                                                                                                                                                                                                                                 | 4                                                                                                                                                                                                         | 1       | mm  |
|                                                                                                                                                                                                                                                                                                                      |                                                                                                                              |                  |                        |                    |                       |    | Right front                                                                                                                                                                                                                                                                                                                                                                                                                                                                                | 4                                                                                                                                                                                                         | .5      | mm  |
|                                                                                                                                                                                                                                                                                                                      |                                                                                                                              |                  |                        |                    |                       |    | Left rear                                                                                                                                                                                                                                                                                                                                                                                                                                                                                  | 4                                                                                                                                                                                                         | .5      | mm  |
| Conditio                                                                                                                                                                                                                                                                                                             | ns During Body Ins                                                                                                           | pection:         |                        |                    |                       |    | Right rear                                                                                                                                                                                                                                                                                                                                                                                                                                                                                 | 5                                                                                                                                                                                                         | .4      | mm  |
|                                                                                                                                                                                                                                                                                                                      |                                                                                                                              |                  |                        |                    |                       |    | Spare                                                                                                                                                                                                                                                                                                                                                                                                                                                                                      |                                                                                                                                                                                                           | Yes     |     |
| Under Ca                                                                                                                                                                                                                                                                                                             | erriage & Under Bor                                                                                                          | nnet Inspectio   | on Comments            |                    |                       |    | Suspension                                                                                                                                                                                                                                                                                                                                                                                                                                                                                 |                                                                                                                                                                                                           |         |     |
|                                                                                                                                                                                                                                                                                                                      |                                                                                                                              |                  |                        |                    |                       |    | •                                                                                                                                                                                                                                                                                                                                                                                                                                                                                          |                                                                                                                                                                                                           |         |     |
| FWD                                                                                                                                                                                                                                                                                                                  |                                                                                                                              |                  |                        |                    |                       |    | Suspension performance                                                                                                                                                                                                                                                                                                                                                                                                                                                                     | ~                                                                                                                                                                                                         |         |     |
| FWD                                                                                                                                                                                                                                                                                                                  |                                                                                                                              |                  |                        |                    |                       |    | -                                                                                                                                                                                                                                                                                                                                                                                                                                                                                          | <ul><li></li><li></li><li></li></ul>                                                                                                                                                                      |         |     |
| FWD                                                                                                                                                                                                                                                                                                                  |                                                                                                                              |                  |                        |                    |                       |    | Suspension performance                                                                                                                                                                                                                                                                                                                                                                                                                                                                     |                                                                                                                                                                                                           |         |     |
| FWD                                                                                                                                                                                                                                                                                                                  |                                                                                                                              |                  |                        |                    |                       |    | Suspension performance<br>Steering performance                                                                                                                                                                                                                                                                                                                                                                                                                                             | ~                                                                                                                                                                                                         |         |     |
|                                                                                                                                                                                                                                                                                                                      |                                                                                                                              |                  |                        |                    |                       |    | Suspension performance<br>Steering performance<br>Shock absorbers                                                                                                                                                                                                                                                                                                                                                                                                                          | ~                                                                                                                                                                                                         |         |     |
|                                                                                                                                                                                                                                                                                                                      | <u>Comments</u>                                                                                                              |                  |                        |                    |                       |    | Suspension performance<br>Steering performance<br>Shock absorbers<br>Air Conditioning / Heater                                                                                                                                                                                                                                                                                                                                                                                             | レ<br>レ                                                                                                                                                                                                    |         |     |
|                                                                                                                                                                                                                                                                                                                      | <u>Comments</u><br>Good                                                                                                      |                  |                        |                    |                       |    | Suspension performance<br>Steering performance<br>Shock absorbers<br>Air Conditioning / Heater<br>Operation                                                                                                                                                                                                                                                                                                                                                                                | レ<br>レ                                                                                                                                                                                                    |         |     |
| Interior C<br>Seats                                                                                                                                                                                                                                                                                                  |                                                                                                                              |                  |                        |                    |                       |    | Suspension performance<br>Steering performance<br>Shock absorbers<br>Air Conditioning / Heater<br>Operation<br>Electrical / Accessories                                                                                                                                                                                                                                                                                                                                                    | v<br>v<br>v                                                                                                                                                                                               |         |     |
| Interior C                                                                                                                                                                                                                                                                                                           | Good                                                                                                                         |                  |                        |                    |                       |    | Suspension performance<br>Steering performance<br>Shock absorbers<br>Air Conditioning / Heater<br>Operation<br>Electrical / Accessories<br>Head lights<br>Tail lights<br>Indicators                                                                                                                                                                                                                                                                                                        | <b>v</b><br><b>v</b><br><b>v</b>                                                                                                                                                                          |         |     |
| Interior C<br>Seats                                                                                                                                                                                                                                                                                                  | Good                                                                                                                         |                  |                        |                    |                       |    | Suspension performance<br>Steering performance<br>Shock absorbers<br>Air Conditioning / Heater<br>Operation<br>Electrical / Accessories<br>Head lights<br>Tail lights<br>Indicators<br>Dashboard warning lights                                                                                                                                                                                                                                                                            | <b>v</b><br><b>v</b><br><b>v</b><br><b>v</b>                                                                                                                                                              |         |     |
| Interior C<br>Seats<br>Carpets<br>Panels                                                                                                                                                                                                                                                                             | Good<br>Good<br>Good                                                                                                         |                  |                        |                    |                       |    | Suspension performance<br>Steering performance<br>Shock absorbers<br>Air Conditioning / Heater<br>Operation<br>Electrical / Accessories<br>Head lights<br>Tail lights<br>Indicators<br>Dashboard warning lights<br>Wipers (front & rear)                                                                                                                                                                                                                                                   | <ul> <li>✓</li> <li>✓</li> <li>✓</li> <li>✓</li> <li>✓</li> <li>✓</li> <li>✓</li> <li>✓</li> <li>✓</li> </ul>                                                                                             |         |     |
| Interior C<br>Seats<br>Carpets                                                                                                                                                                                                                                                                                       | Good<br>Good<br>Good                                                                                                         |                  |                        |                    |                       |    | Suspension performance<br>Steering performance<br>Shock absorbers<br>Air Conditioning / Heater<br>Operation<br>Electrical / Accessories<br>Head lights<br>Tail lights<br>Indicators<br>Dashboard warning lights<br>Wipers (front & rear)<br>Window winder FL                                                                                                                                                                                                                               | ン<br>ン<br>ン<br>ン<br>ン<br>ン<br>ン                                                                                                                                                                           |         |     |
| Interior C<br>Seats<br>Carpets<br>Panels<br>Dashboa                                                                                                                                                                                                                                                                  | Good<br>Good<br>Good<br>ard Good                                                                                             |                  |                        |                    |                       |    | Suspension performance<br>Steering performance<br>Shock absorbers<br>Air Conditioning / Heater<br>Operation<br>Electrical / Accessories<br>Head lights<br>Tail lights<br>Indicators<br>Dashboard warning lights<br>Wipers (front & rear)                                                                                                                                                                                                                                                   | ン<br>ン<br>ン<br>ン<br>ン<br>ン<br>ン<br>ン<br>ン<br>ン                                                                                                                                                            |         |     |
| Interior C<br>Seats<br>Carpets<br>Panels<br>Dashboa                                                                                                                                                                                                                                                                  | Good<br>Good<br>Good                                                                                                         |                  |                        |                    |                       |    | Suspension performance<br>Steering performance<br>Shock absorbers<br>Air Conditioning / Heater<br>Operation<br>Electrical / Accessories<br>Head lights<br>Tail lights<br>Indicators<br>Dashboard warning lights<br>Wipers (front & rear)<br>Window winder FL                                                                                                                                                                                                                               | V       V       V       V       V       V       V       V       V       V       V       V       V       V       V       V       V       V       V       V       V       V       V       V                 |         |     |
| Interior C<br>Seats<br>Carpets<br>Panels<br>Dashboa                                                                                                                                                                                                                                                                  | Good<br>Good<br>Good<br>ard Good                                                                                             |                  |                        |                    |                       |    | Suspension performance<br>Steering performance<br>Shock absorbers<br>Air Conditioning / Heater<br>Operation<br>Electrical / Accessories<br>Head lights<br>Tail lights<br>Indicators<br>Dashboard warning lights<br>Wipers (front & rear)<br>Window winder FL<br>Window winder FR                                                                                                                                                                                                           | V       V       V       V       V       V       V       V       V       V       V       V       V       V       V       V       V       V       V       V       V       V       V       V       V       V |         |     |
| Interior C<br>Seats<br>Carpets<br>Panels<br>Dashboa                                                                                                                                                                                                                                                                  | Good<br>Good<br>Good<br>ard Good                                                                                             |                  |                        |                    |                       |    | Suspension performance<br>Steering performance<br>Shock absorbers<br>Air Conditioning / Heater<br>Operation<br>Electrical / Accessories<br>Head lights<br>Tail lights<br>Indicators<br>Dashboard warning lights<br>Wipers (front & rear)<br>Window winder FL<br>Window winder FR<br>Window winder RL<br>Window winder RR<br>Rear view mirrors                                                                                                                                              | >       >       >       >       >       >       >       >       >       >       >       >       >       >       >       >       >       >       >       >       >       >       >       >                 |         |     |
| Interior C<br>Seats<br>Carpets<br>Panels<br>Dashboa                                                                                                                                                                                                                                                                  | Good<br>Good<br>Good<br>ard Good                                                                                             |                  |                        |                    |                       |    | Suspension performance<br>Steering performance<br>Shock absorbers<br>Air Conditioning / Heater<br>Operation<br>Electrical / Accessories<br>Head lights<br>Tail lights<br>Indicators<br>Dashboard warning lights<br>Wipers (front & rear)<br>Window winder FL<br>Window winder FR<br>Window winder RR<br>Rear view mirrors<br>Radio (basic test only)                                                                                                                                       | >       >       >       >       >       >       >       >       >       >       >       >       >       >       >       >       >       >       >       >       >       >       >       >                 |         |     |
| Interior C<br>Seats<br>Carpets<br>Panels<br>Dashboa                                                                                                                                                                                                                                                                  | Good<br>Good<br>Good<br>ard Good                                                                                             |                  |                        |                    |                       |    | Suspension performance<br>Steering performance<br>Shock absorbers<br>Air Conditioning / Heater<br>Operation<br>Electrical / Accessories<br>Head lights<br>Tail lights<br>Indicators<br>Dashboard warning lights<br>Wipers (front & rear)<br>Window winder FL<br>Window winder FR<br>Window winder RR<br>Window winder RR<br>Rear view mirrors<br>Radio (basic test only)<br>CD (basic test only)                                                                                           | >       >       >       >       >       >       >       >       >       >       >       >       >       >       >       >       >       >       >       >       >       >       >       >                 |         |     |
| Interior C<br>Seats<br>Carpets<br>Panels<br>Dashboa                                                                                                                                                                                                                                                                  | Good<br>Good<br>ard<br>Comments                                                                                              |                  |                        |                    |                       |    | Suspension performance<br>Steering performance<br>Shock absorbers<br>Air Conditioning / Heater<br>Operation<br>Electrical / Accessories<br>Head lights<br>Tail lights<br>Indicators<br>Dashboard warning lights<br>Wipers (front & rear)<br>Window winder FL<br>Window winder FR<br>Window winder RR<br>Rear view mirrors<br>Radio (basic test only)<br>CD (basic test only)<br>Number of keys                                                                                             | V       V       V       V       V       V       V       V       V       V       V       V       V       V       V       V       V       V       V       V       1                                         |         |     |
| Interior C<br>Seats<br>Carpets<br>Panels<br>Dashboa                                                                                                                                                                                                                                                                  | Good<br>Good<br>Good<br>ard Good                                                                                             | t Drive:         | Dry                    |                    |                       |    | Suspension performance<br>Steering performance<br>Shock absorbers<br>Air Conditioning / Heater<br>Operation<br>Electrical / Accessories<br>Head lights<br>Tail lights<br>Indicators<br>Dashboard warning lights<br>Wipers (front & rear)<br>Window winder FL<br>Window winder FR<br>Window winder RR<br>Rear view mirrors<br>Rear view mirrors<br>Radio (basic test only)<br>CD (basic test only)<br>Number of keys<br>Central locking                                                     | V       V       V       V       V       V       V       V       V       V       V       V       V       V       V       V       V       V       V       V       V       V       V       V       I       V |         |     |
| Interior C<br>Seats<br>Carpets<br>Panels<br>Dashboa                                                                                                                                                                                                                                                                  | Good<br>Good<br>ard<br><u>Good</u><br><u>Good</u><br><u>Good</u><br><u>Good</u><br><u>Good</u><br><u>Good</u><br><u>Good</u> |                  | •                      |                    |                       |    | Suspension performance<br>Steering performance<br>Shock absorbers<br>Air Conditioning / Heater<br>Operation<br>Electrical / Accessories<br>Head lights<br>Tail lights<br>Indicators<br>Dashboard warning lights<br>Wipers (front & rear)<br>Window winder FL<br>Window winder FR<br>Window winder RR<br>Window winder RR<br>Rear view mirrors<br>Radio (basic test only)<br>CD (basic test only)<br>Number of keys<br>Central locking<br>Remote locking                                    | V       V       V       V       V       V       V       V       V       V       V       V       V       V       V       V       V       V       V       V       1                                         |         |     |
| Interior C<br>Seats<br>Carpets<br>Panels<br>Dashboa<br>General C<br>Road Con                                                                                                                                                                                                                                         | Good<br>Good<br>Good<br>ard<br>Comments<br>Comments                                                                          | Timing           | Chain                  |                    |                       |    | Suspension performance<br>Steering performance<br>Shock absorbers<br>Air Conditioning / Heater<br>Operation<br>Electrical / Accessories<br>Head lights<br>Tail lights<br>Indicators<br>Dashboard warning lights<br>Wipers (front & rear)<br>Window winder FL<br>Window winder FL<br>Window winder RR<br>Rear view mirrors<br>Radio (basic test only)<br>CD (basic test only)<br>CD (basic test only)<br>Number of keys<br>Central locking<br>Remote locking<br>Sat. Nav. (basic test only) | V       V       V       V       V       V       V       V       V       V       V       V       V       V       V       V       V       V       V       V       V       V       V       V       I       V |         |     |
| Interior C<br>Seats<br>Carpets<br>Panels<br>Dashboa<br>General C<br>Road Con                                                                                                                                                                                                                                         | Good<br>Good<br>ard<br><u>Good</u><br><u>Good</u><br><u>Good</u><br><u>Good</u><br><u>Good</u><br><u>Good</u><br><u>Good</u> | Timing           | •                      | Kms:               |                       |    | Suspension performance<br>Steering performance<br>Shock absorbers<br>Air Conditioning / Heater<br>Operation<br>Electrical / Accessories<br>Head lights<br>Tail lights<br>Indicators<br>Dashboard warning lights<br>Wipers (front & rear)<br>Window winder FL<br>Window winder FR<br>Window winder RR<br>Window winder RR<br>Rear view mirrors<br>Radio (basic test only)<br>CD (basic test only)<br>Number of keys<br>Central locking<br>Remote locking                                    | V       V       V       V       V       V       V       V       V       V       V       V       V       V       V       V       V       V       V       V       V       V       V       V       I       V |         |     |