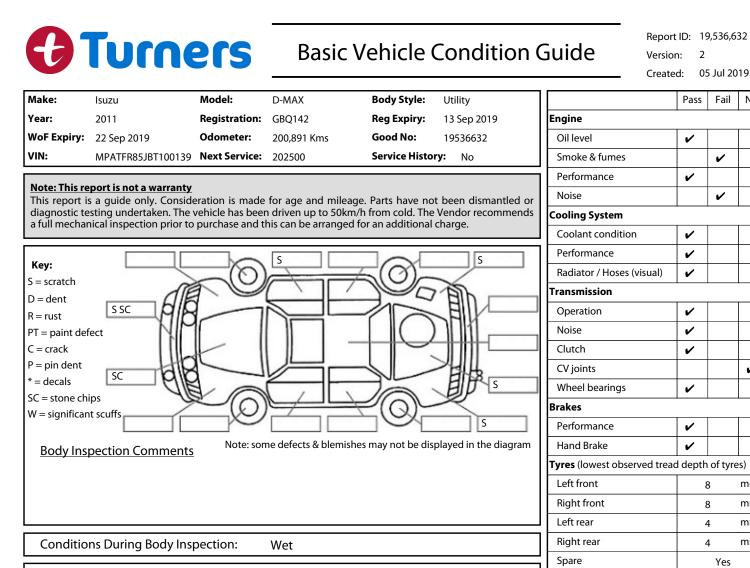

Under Carriage & Under Bonnet Inspection Comments Oil leak in engine and power steering area

|                                        |                                         |   | Shock absorbers             | ~ |          |
|----------------------------------------|-----------------------------------------|---|-----------------------------|---|----------|
|                                        |                                         |   | Air Conditioning / Heater   |   |          |
|                                        |                                         |   | Operation                   | ~ |          |
| Interior Comments                      |                                         | , | Electrical / Accessories    |   |          |
| Seats