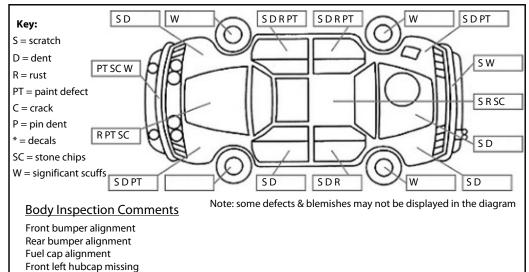

Conditions During Body Inspection: Dry

**Under Carriage & Under Bonnet Inspection Comments** 

Gearbox oil leak

| Interior Comments |                             |  |  |
|-------------------|-----------------------------|--|--|
| Seats             | driver seat stains and worn |  |  |
| Carpets           | driver carpet holes         |  |  |
| Panels            | Average                     |  |  |
| Dashboard         | Average                     |  |  |