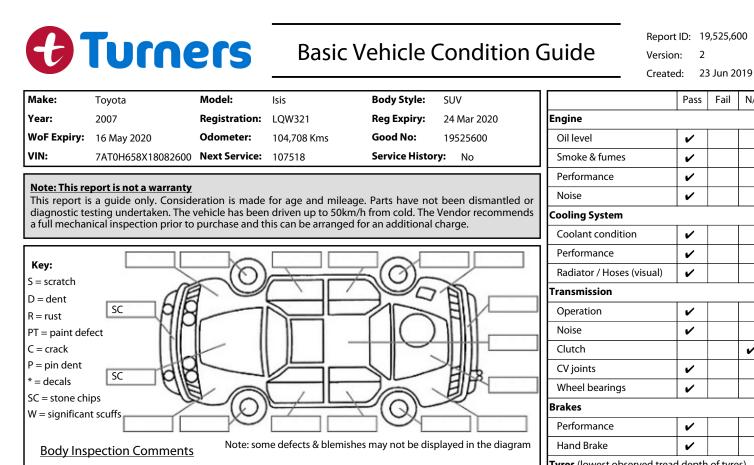

| C = ctopo chipc                                   |                                                                             | wheel bearings                               | V   |    |
|---------------------------------------------------|-----------------------------------------------------------------------------|----------------------------------------------|-----|----|
| SC = stone chips<br>W = significant scuffs        |                                                                             | Brakes                                       |     |    |
|                                                   |                                                                             | Performance                                  | ~   |    |
| <b>Body Inspection</b>                            | Comments Note: some defects & blemishes may not be displayed in the diagram | Hand Brake                                   | ~   |    |
| <u>,</u>                                          |                                                                             | Tyres (lowest observed tread depth of tyres) |     |    |
|                                                   |                                                                             | Left front                                   | 6.0 | mm |
|                                                   |                                                                             | Right front                                  | 6.0 | mm |
|                                                   |                                                                             | Left rear                                    | 3.0 | mm |
| Conditions During Body Inspection: Dry            |                                                                             | Right rear                                   | 2.0 | mm |
|                                                   |                                                                             | Spare                                        | Y   | es |
| Under Carriage & Under Bonnet Inspection Comments |                                                                             | Suspension                                   |     |    |
|                                                   |                                                                             | Suspension performance                       | ~   |    |
|                                                   |                                                                             | Steering performance                         | ~   |    |
|                                                   |                                                                             | Shock absorbers                              | ~   |    |
|                                                   |                                                                             | Air Conditioning / Heater                    |     |    |
|                                                   |                                                                             | Operation                                    | ~   |    |
| Interior Comments                                 |                                                                             | Electrical / Accessories                     |     |    |
| Seats                                             | Good                                                                        | Head lights                                  | ~   |    |
|                                                   | Good                                                                        | Tail lights                                  | ~   |    |
| Carpets                                           |                                                                             | Indicators                                   | ~   |    |
| Panels                                            | Good                                                                        | Dashboard warning lights                     | ~   |    |
|                                                   | Good                                                                        | Wipers (front & rear)                        | ~   |    |
| Dashboard                                         |                                                                             | Window winder FL                             | ~   |    |
|                                                   |                                                                             | Window winder FR                             | ~   |    |
| General Comments                                  |                                                                             | Window winder RL                             | ~   |    |
|                                                   |                                                                             | Window winder RR                             | ~   |    |
|                                                   |                                                                             | Rear view mirrors                            | ~   |    |
|                                                   |                                                                             | Radio (basic test only)                      | ~   |    |
|                                                   |                                                                             | CD (basic test only)                         | ~   |    |
|                                                   |                                                                             | Number of keys                               | 2   |    |
| Road Conditions During Test Drive: Dry            |                                                                             | Central locking                              | ~   |    |
|                                                   | - <i>·</i>                                                                  | Remote locking                               | ~   |    |
| Engine Timing Mechanism: Timing Chain             |                                                                             | Sat. Nav. (basic test only)                  |     | ~  |
| Evidence of Cam                                   | Belt Replacement: Not Applicable Kms:                                       | Reversing camera                             | ~   |    |
|                                                   | Brian Hill                                                                  | Date: 18 Jun 201                             |     |    |