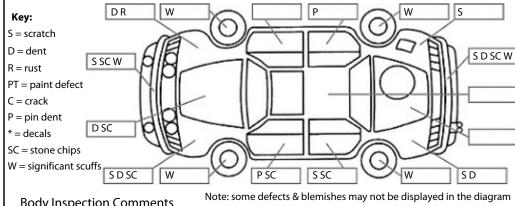

**Body Inspection Comments** 

Bonnet bracket broken

Dry

**Conditions During Body Inspection:** 

**Under Carriage & Under Bonnet Inspection Comments** 

| <u>Interior Comments</u> |                                       |  |  |  |
|--------------------------|---------------------------------------|--|--|--|
| Seats                    | drivers seat ripped otherwise average |  |  |  |
| Carpets                  | Good                                  |  |  |  |
| Panels                   | Good                                  |  |  |  |
| Dashboard                | Good                                  |  |  |  |