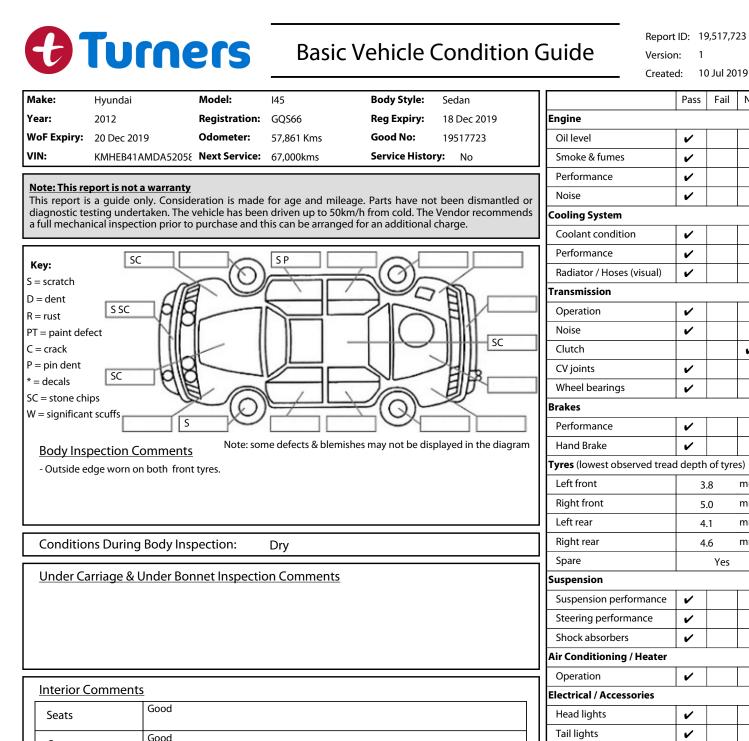

| Comoto                                 | Good                                    | Tail lights                | ~                |   |
|----------------------------------------|-----------------------------------------|----------------------------|------------------|---|
| Carpets                                |                                         | Indicators                 | ~                |   |
| Panels                                 | Good                                    | Dashboard warning ligh     | ts 🖌             |   |
|                                        | Good                                    | Wipers (front & rear)      | ~                |   |
| Dashboard                              |                                         | Window winder FL           | ~                |   |
|                                        |                                         | Window winder FR           | ~                |   |
| <u>General Comments</u>                |                                         | Window winder RL           | ~                |   |
|                                        |                                         | Window winder RR           | ~                |   |
|                                        |                                         | Rear view mirrors          | ~                |   |
|                                        |                                         | Radio (basic test only)    | ~                |   |
|                                        |                                         | CD (basic test only)       | ~                |   |
|                                        |                                         | Number of keys             | Number of keys 2 |   |
| Road Conditions During Test Drive: Dry |                                         | Central locking            | ~                |   |
|                                        |                                         | Remote locking             | ~                |   |
| Engine Timing Mechanism: Timing Chain  |                                         | Sat. Nav. (basic test only |                  | ~ |
|                                        | n Belt Replacement: Not Applicable Kms: |                            |                  |   |

I have read and understood this condition guide.

Name: .....

Signature: .....

N/A

V

mm

mm

mm