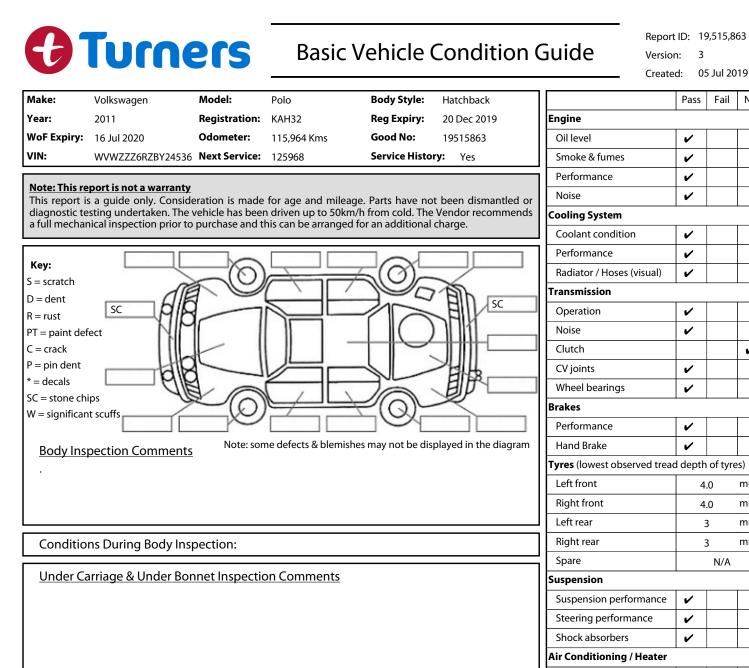

|                                                       |           | Air Conditioning / Heater   |    |   |
|-------------------------------------------------------|-----------|-----------------------------|----|---|
|                                                       |           | Operation                   | ~  |   |
| Interior Comments                                     |           | Electrical / Accessories    |    |   |
| Seats                                                 | Average   | Head lights                 | ~  |   |
| Carpets                                               | Average   | Tail lights                 | ~  |   |
|                                                       |           | Indicators                  | ~  |   |
| Panels                                                | Average   | Dashboard warning lights    | ~  |   |
| Dashboard                                             | Average   | Wipers (front & rear)       | ~  |   |
|                                                       |           | Window winder FL            | ~  |   |
|                                                       |           | Window winder FR            | ~  |   |
| General Comments                                      |           | Window winder RL            | ~  |   |
| •                                                     |           | Window winder RR            | ~  |   |
|                                                       |           | Rear view mirrors           | ~  |   |
|                                                       |           | Radio (basic test only)     | ~  |   |
|                                                       |           | CD (basic test only)        | ~  |   |
|                                                       |           | Number of keys              | 1  |   |
| Road Conditions During Test Drive: Dry                |           | Central locking             | ~  |   |
|                                                       |           | Remote locking              | ~  |   |
| Engine Timing I                                       |           | Sat. Nav. (basic test only) |    | ~ |
| Evidence of Cam Belt Replacement: Not Applicable Kms: |           | Reversing camera            |    | ~ |
| Inspected by:                                         | Dion Mair | Date: 24 Jun 20             | 19 |   |