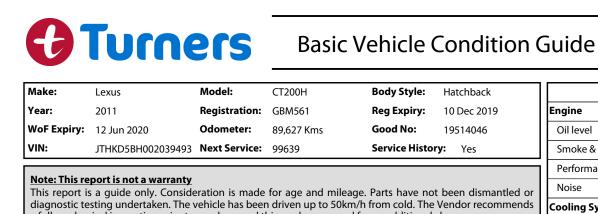

Pass Fail N/A

| Year:                                                                                                                                                                                                                                                                                                                | 2011                                           | Registration:   | GBM561              | Reg Expiry:      | 10 Dec 2019        | E                                            | ngine                       |   |   |    |  |
|----------------------------------------------------------------------------------------------------------------------------------------------------------------------------------------------------------------------------------------------------------------------------------------------------------------------|------------------------------------------------|-----------------|---------------------|------------------|--------------------|----------------------------------------------|-----------------------------|---|---|----|--|
| WoF Expiry:                                                                                                                                                                                                                                                                                                          | 12 Jun 2020                                    | Odometer:       | 89,627 Kms          | Good No:         | 19514046           |                                              | Oil level                   | ~ |   |    |  |
| VIN:                                                                                                                                                                                                                                                                                                                 | JTHKD5BH002039493                              | Next Service:   | 99639               | Service Histor   | <b>y:</b> Yes      |                                              | Smoke & fumes               | ~ |   |    |  |
|                                                                                                                                                                                                                                                                                                                      |                                                |                 |                     |                  |                    | īΓ                                           | Performance                 | ~ |   |    |  |
|                                                                                                                                                                                                                                                                                                                      | ort is not a warranty<br>a quide only. Conside | eration is made | for age and mileage | . Parts have not | been dismantled or | IF                                           | Noise                       | ~ |   |    |  |
| This report is a guide only. Consideration is made for age and mileage. Parts have not been dismantled or diagnostic testing undertaken. The vehicle has been driven up to 50km/h from cold. The Vendor recommends a full mechanical inspection prior to purchase and this can be arranged for an additional charge. |                                                |                 |                     |                  |                    |                                              | Cooling System              |   |   |    |  |
|                                                                                                                                                                                                                                                                                                                      |                                                |                 |                     |                  |                    | IF                                           | Coolant condition           | ~ |   |    |  |
|                                                                                                                                                                                                                                                                                                                      |                                                |                 |                     |                  |                    | ۱Ē                                           | Performance                 | ~ |   |    |  |
| Key:                                                                                                                                                                                                                                                                                                                 |                                                | =               |                     | 5(0)-            |                    |                                              | Radiator / Hoses (visual)   | ~ |   |    |  |
| S = scratch<br>D = dent                                                                                                                                                                                                                                                                                              |                                                |                 |                     |                  |                    | ĮΤ                                           | Transmission                |   |   |    |  |
| R = rust                                                                                                                                                                                                                                                                                                             | sc                                             |                 |                     | 20               | E SC               |                                              | Operation                   | ~ |   |    |  |
| PT = paint defec                                                                                                                                                                                                                                                                                                     | ct NM                                          |                 |                     |                  |                    |                                              | Noise                       | ~ |   |    |  |
| C = crack                                                                                                                                                                                                                                                                                                            |                                                |                 |                     |                  |                    |                                              | Clutch                      |   |   | r  |  |
| P = pin dent                                                                                                                                                                                                                                                                                                         | HR                                             |                 |                     |                  | 2414               |                                              | CV joints                   | ~ |   |    |  |
| * = decals                                                                                                                                                                                                                                                                                                           |                                                |                 |                     |                  |                    |                                              | Wheel bearings              | ~ |   |    |  |
| SC = stone chips<br>W = significant scuffs                                                                                                                                                                                                                                                                           |                                                |                 |                     |                  |                    |                                              | srakes                      |   |   |    |  |
| W = significant.                                                                                                                                                                                                                                                                                                     |                                                |                 |                     |                  |                    |                                              | Performance                 | ~ |   |    |  |
| Body Inspection Comments Note: some defects & blemishes may not be displayed in the diagram                                                                                                                                                                                                                          |                                                |                 |                     |                  |                    |                                              | Hand Brake                  | ~ |   |    |  |
| body inspection comments                                                                                                                                                                                                                                                                                             |                                                |                 |                     |                  |                    | Tyres (lowest observed tread depth of tyres) |                             |   |   |    |  |
|                                                                                                                                                                                                                                                                                                                      |                                                |                 |                     |                  |                    |                                              | Left front                  | 3 | 3 | mm |  |
|                                                                                                                                                                                                                                                                                                                      |                                                |                 |                     |                  |                    |                                              | Right front                 |   | 3 | mm |  |
|                                                                                                                                                                                                                                                                                                                      |                                                |                 |                     |                  |                    | J∣                                           | Left rear                   | 3 | 3 | mm |  |
| Condition                                                                                                                                                                                                                                                                                                            | s During Body Ins                              | pection:        | Dry                 |                  |                    | 1Г                                           | Right rear                  |   | 3 | mm |  |
|                                                                                                                                                                                                                                                                                                                      |                                                |                 |                     |                  |                    | :[                                           | Spare Yes                   |   |   |    |  |
| Under Carriage & Under Bonnet Inspection Comments                                                                                                                                                                                                                                                                    |                                                |                 |                     |                  |                    | s                                            | Suspension                  |   |   |    |  |
|                                                                                                                                                                                                                                                                                                                      |                                                |                 |                     |                  |                    |                                              | Suspension performance      | ~ |   |    |  |
|                                                                                                                                                                                                                                                                                                                      |                                                |                 |                     |                  |                    |                                              | Steering performance        | ~ |   |    |  |
|                                                                                                                                                                                                                                                                                                                      |                                                |                 |                     |                  |                    |                                              | Shock absorbers             | ~ |   |    |  |
|                                                                                                                                                                                                                                                                                                                      |                                                |                 |                     |                  |                    | A                                            | ir Conditioning / Heater    |   |   | •  |  |
|                                                                                                                                                                                                                                                                                                                      |                                                |                 |                     |                  |                    | ίΓ                                           | Operation                   | ~ |   |    |  |
| Interior Comments                                                                                                                                                                                                                                                                                                    |                                                |                 |                     |                  |                    | Electrical / Accessories                     |                             |   |   |    |  |
| Seats                                                                                                                                                                                                                                                                                                                | Good                                           |                 |                     |                  |                    |                                              | Head lights                 | ~ |   |    |  |
|                                                                                                                                                                                                                                                                                                                      | Good                                           |                 |                     |                  |                    |                                              | Tail lights                 | ~ |   |    |  |
| Carpets                                                                                                                                                                                                                                                                                                              |                                                |                 |                     |                  |                    |                                              | Indicators                  | ~ |   |    |  |
| Panels                                                                                                                                                                                                                                                                                                               | Good                                           |                 |                     |                  |                    |                                              | Dashboard warning lights    | ~ |   |    |  |
|                                                                                                                                                                                                                                                                                                                      | , Good                                         |                 |                     |                  |                    |                                              | Wipers (front & rear)       | ~ |   |    |  |
| Dashboar                                                                                                                                                                                                                                                                                                             | d                                              |                 |                     |                  |                    |                                              | Window winder FL            | ~ |   |    |  |
|                                                                                                                                                                                                                                                                                                                      |                                                |                 |                     |                  |                    | ╏╴                                           | Window winder FR            | ~ |   |    |  |
| General Comments                                                                                                                                                                                                                                                                                                     |                                                |                 |                     |                  |                    |                                              | Window winder RL            | ~ |   |    |  |
|                                                                                                                                                                                                                                                                                                                      |                                                |                 |                     |                  |                    |                                              | Window winder RR            | ~ |   |    |  |
|                                                                                                                                                                                                                                                                                                                      |                                                |                 |                     |                  |                    |                                              | Rear view mirrors           | ~ |   |    |  |
|                                                                                                                                                                                                                                                                                                                      |                                                |                 |                     |                  |                    |                                              | Radio (basic test only)     | ~ |   |    |  |
|                                                                                                                                                                                                                                                                                                                      |                                                |                 |                     |                  |                    |                                              | CD (basic test only)        | ~ |   |    |  |
|                                                                                                                                                                                                                                                                                                                      |                                                |                 |                     |                  |                    | ┙┠                                           | Number of keys              | 2 |   |    |  |
| Road Conditions During Test Drive: Dry                                                                                                                                                                                                                                                                               |                                                |                 |                     |                  |                    | 1[                                           | Central locking             | ~ |   |    |  |
| ,                                                                                                                                                                                                                                                                                                                    |                                                |                 |                     |                  |                    | ╏┠                                           | Remote locking              | ~ |   |    |  |
| Engine Timing Mechanism: Timing Chain                                                                                                                                                                                                                                                                                |                                                |                 |                     |                  |                    |                                              | Sat. Nav. (basic test only) | ~ |   |    |  |
| Evidence o                                                                                                                                                                                                                                                                                                           | of Cam Belt Replac                             | ement: N        | lot Applicable      | Kms:             |                    |                                              | Reversing camera            | ~ |   |    |  |
| Inspected by: J ottesen Date: 10 Jun 2019                                                                                                                                                                                                                                                                            |                                                |                 |                     |                  |                    |                                              |                             |   |   |    |  |