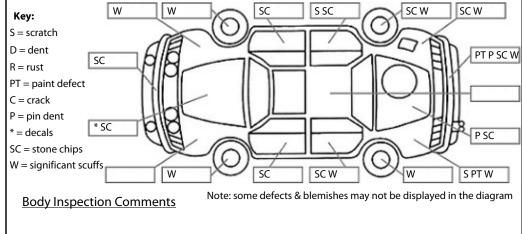

**Conditions During Body Inspection:** Dry

**Under Carriage & Under Bonnet Inspection Comments** 

| Interior Comments | 5    |
|-------------------|------|
| Seats             | Good |
| Carpets           | Good |
| Panels            | Good |
| Dashboard         | Good |