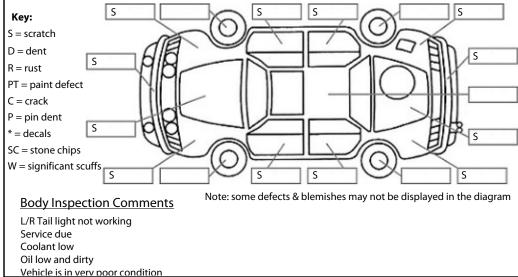

Conditions During Body Inspection: Wet

## **General Comments**

Rear brakes uneven Washes not working

Wiper worn

Both front lower control arm bushes worn bad

Front disk worn No cambelt history

Oil leaks

Road Conditions During Test Drive: Wet

**Engine Timing Mechanism:** Cambelt **Evidence of Cam Belt Replacement:** 