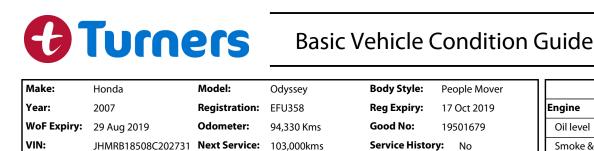

I have read and understood this condition guide.

Name: .....

Signature: .....

Report ID: 19,501,679 Version: 1

|                           |              | Pass                                  | Fail    | N/A |
|---------------------------|--------------|---------------------------------------|---------|-----|
| Engine                    |              |                                       |         | 1   |
| Oil level                 | Oil level    |                                       |         |     |
| Smoke & fume              | s            | ~                                     |         |     |
| Performance               |              | <pre> </pre> </td <td></td> <td></td> |         |     |
| Noise                     | Noise        |                                       |         |     |
| Cooling System            | I            |                                       |         |     |
| Coolant condit            | ion          | ~                                     |         |     |
| Performance               |              | ~                                     |         |     |
| Radiator / Hoses (visual) |              | ~                                     |         |     |
| Transmission              | 1            |                                       |         | 1   |
| Operation                 | Operation    |                                       |         |     |
| Noise                     |              | ~                                     |         |     |
| Clutch                    |              |                                       |         | ~   |
| CV joints                 |              | ~                                     |         |     |
| Wheel bearing             | s            | ~                                     |         |     |
| Brakes                    | 1            |                                       |         | 1   |
| Performance               |              | ~                                     |         |     |
| Hand Brake                |              | ~                                     |         |     |
| Tyres (lowest ob          | served tread | depth                                 | of tyre | es) |
| Left front                |              | 6                                     | 5       | mm  |
| Right front               |              | e                                     | 5       | mm  |
| Left rear                 |              | 6                                     |         | mm  |
| Right rear                |              | 6                                     | 5       | mm  |
| Spare                     |              |                                       | Yes     |     |
| Suspension                |              |                                       |         |     |
| Suspension pe             | rformance    | ~                                     |         |     |
| Steering perfo            | rmance       | ~                                     |         |     |
| Shock absorbe             | rs           | ~                                     |         |     |
| Air Conditionin           | g / Heater   |                                       |         | •   |
| Operation                 |              | ~                                     |         |     |
| Electrical / Acce         | ssories      |                                       |         |     |
| Head lights               |              | ~                                     |         |     |
| Tail lights               |              | ~                                     |         |     |
| Indicators                |              | ~                                     |         |     |
| Dashboard wa              | rning lights | ~                                     |         |     |
| Wipers (front &           | rear)        | ~                                     |         |     |
| Window winde              | er FL        | ~                                     |         |     |
| Window winde              | er FR        | ~                                     |         |     |
| Window winde              |              | ~                                     |         | 1   |