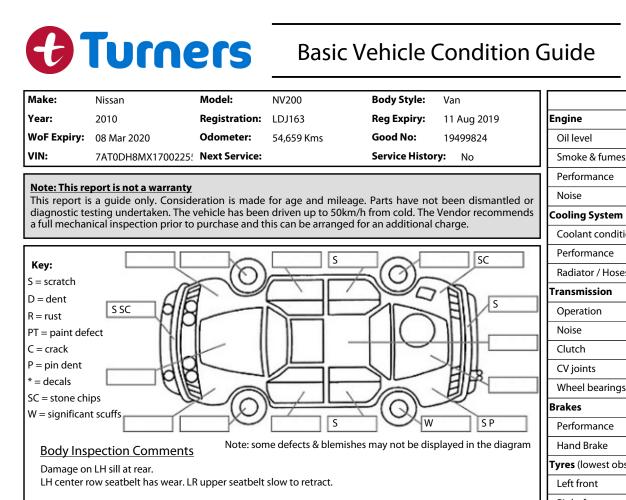

|                                                                                         |                                                                    | Coolant condition                                                                                                                                                                                                                                                                                                                 | ~                                                                                                                                                                                                                         |                       |
|-----------------------------------------------------------------------------------------|--------------------------------------------------------------------|-----------------------------------------------------------------------------------------------------------------------------------------------------------------------------------------------------------------------------------------------------------------------------------------------------------------------------------|---------------------------------------------------------------------------------------------------------------------------------------------------------------------------------------------------------------------------|-----------------------|
|                                                                                         |                                                                    | Performance                                                                                                                                                                                                                                                                                                                       | ~                                                                                                                                                                                                                         |                       |
| Key:                                                                                    |                                                                    | Radiator / Hoses (visual)                                                                                                                                                                                                                                                                                                         | ~                                                                                                                                                                                                                         |                       |
| 5 = scratch                                                                             |                                                                    | Transmission                                                                                                                                                                                                                                                                                                                      | 1 1                                                                                                                                                                                                                       |                       |
| D = dent<br>S = rust                                                                    |                                                                    | Operation                                                                                                                                                                                                                                                                                                                         | ~                                                                                                                                                                                                                         |                       |
| T = paint defect                                                                        |                                                                    | Noise                                                                                                                                                                                                                                                                                                                             | ~                                                                                                                                                                                                                         |                       |
| = crack                                                                                 |                                                                    | Clutch                                                                                                                                                                                                                                                                                                                            |                                                                                                                                                                                                                           | ~                     |
| = pin dent                                                                              |                                                                    | CV joints                                                                                                                                                                                                                                                                                                                         | ~                                                                                                                                                                                                                         |                       |
| = decals                                                                                |                                                                    | Wheel bearings                                                                                                                                                                                                                                                                                                                    | ~                                                                                                                                                                                                                         |                       |
| C = stone chips                                                                         |                                                                    | Brakes                                                                                                                                                                                                                                                                                                                            |                                                                                                                                                                                                                           |                       |
| <pre>/ = significant scuffs</pre>                                                       | S W SP                                                             | Performance                                                                                                                                                                                                                                                                                                                       | ~                                                                                                                                                                                                                         |                       |
| Padulacactia                                                                            | Note: some defects & blemishes may not be displayed in the diagram | Hand Brake                                                                                                                                                                                                                                                                                                                        | ~                                                                                                                                                                                                                         |                       |
| Body Inspectio                                                                          |                                                                    | Tyres (lowest observed trea                                                                                                                                                                                                                                                                                                       | d depth c                                                                                                                                                                                                                 | f tyres)              |
|                                                                                         | belt has wear. LR upper seatbelt slow to retract.                  | Left front                                                                                                                                                                                                                                                                                                                        | 6                                                                                                                                                                                                                         | mm                    |
|                                                                                         |                                                                    | Right front                                                                                                                                                                                                                                                                                                                       | 6                                                                                                                                                                                                                         | mm                    |
|                                                                                         |                                                                    | Left rear                                                                                                                                                                                                                                                                                                                         | 6                                                                                                                                                                                                                         | mm                    |
| Conditions During Body Inspection: Wet                                                  |                                                                    | Right rear                                                                                                                                                                                                                                                                                                                        | 9                                                                                                                                                                                                                         | mm                    |
|                                                                                         |                                                                    | Spare                                                                                                                                                                                                                                                                                                                             | -                                                                                                                                                                                                                         | Yes                   |
| <u>Under Carriage</u>                                                                   | & Under Bonnet Inspection Comments                                 | Suspension                                                                                                                                                                                                                                                                                                                        |                                                                                                                                                                                                                           |                       |
| Battery not secure. LHS of engine splash guard not secure.                              |                                                                    | Suspension performance                                                                                                                                                                                                                                                                                                            | ~                                                                                                                                                                                                                         |                       |
|                                                                                         |                                                                    | Steering performance                                                                                                                                                                                                                                                                                                              | ~                                                                                                                                                                                                                         |                       |
|                                                                                         |                                                                    |                                                                                                                                                                                                                                                                                                                                   |                                                                                                                                                                                                                           |                       |
|                                                                                         |                                                                    | Shock absorbers                                                                                                                                                                                                                                                                                                                   | ~                                                                                                                                                                                                                         |                       |
|                                                                                         |                                                                    | Shock absorbers                                                                                                                                                                                                                                                                                                                   | ~                                                                                                                                                                                                                         |                       |
|                                                                                         |                                                                    |                                                                                                                                                                                                                                                                                                                                   | ~<br>~                                                                                                                                                                                                                    |                       |
| Interior Commo                                                                          | <u>ents</u>                                                        | Shock absorbers Air Conditioning / Heater                                                                                                                                                                                                                                                                                         |                                                                                                                                                                                                                           |                       |
|                                                                                         | ents<br>Good                                                       | Shock absorbers Air Conditioning / Heater Operation Electrical / Accessories                                                                                                                                                                                                                                                      |                                                                                                                                                                                                                           |                       |
| Interior Commo<br>Seats                                                                 | Good                                                               | Shock absorbers<br>Air Conditioning / Heater<br>Operation<br>Electrical / Accessories<br>Head lights                                                                                                                                                                                                                              | · ·                                                                                                                                                                                                                       |                       |
|                                                                                         |                                                                    | Shock absorbers Air Conditioning / Heater Operation Electrical / Accessories                                                                                                                                                                                                                                                      |                                                                                                                                                                                                                           |                       |
| Seats<br>Carpets                                                                        | Good                                                               | Shock absorbers<br>Air Conditioning / Heater<br>Operation<br>Electrical / Accessories<br>Head lights<br>Tail lights<br>Indicators                                                                                                                                                                                                 | レ<br>レ<br>レ<br>レ                                                                                                                                                                                                          |                       |
| Seats                                                                                   | Good       Good       Good                                         | Shock absorbers<br>Air Conditioning / Heater<br>Operation<br>Electrical / Accessories<br>Head lights<br>Tail lights<br>Indicators<br>Dashboard warning lights                                                                                                                                                                     | <b>v</b><br><b>v</b><br><b>v</b>                                                                                                                                                                                          |                       |
| Seats<br>Carpets                                                                        | Good<br>Good                                                       | Shock absorbers<br>Air Conditioning / Heater<br>Operation<br>Electrical / Accessories<br>Head lights<br>Tail lights<br>Indicators                                                                                                                                                                                                 | V           V           V           V           V           V           V           V           V           V           V                                                                                                 |                       |
| Seats<br>Carpets<br>Panels                                                              | Good       Good       Good                                         | Shock absorbers<br>Air Conditioning / Heater<br>Operation<br>Electrical / Accessories<br>Head lights<br>Tail lights<br>Indicators<br>Dashboard warning lights<br>Wipers (front & rear)<br>Window winder FL                                                                                                                        | V           V           V           V           V           V           V           V           V           V           V           V           V           V           V           V           V           V           V |                       |
| Seats<br>Carpets<br>Panels                                                              | Good         Good         Good         Good         Good           | Shock absorbers<br>Air Conditioning / Heater<br>Operation<br>Electrical / Accessories<br>Head lights<br>Tail lights<br>Indicators<br>Dashboard warning lights<br>Wipers (front & rear)<br>Window winder FL<br>Window winder FR                                                                                                    | V           V           V           V           V           V           V           V           V           V           V                                                                                                 |                       |
| Seats<br>Carpets<br>Panels<br>Dashboard                                                 | Good         Good         Good         Good         Good           | Shock absorbers         Air Conditioning / Heater         Operation         Electrical / Accessories         Head lights         Tail lights         Indicators         Dashboard warning lights         Wipers (front & rear)         Window winder FR         Window winder RL                                                  | V           V           V           V           V           V           V           V           V           V           V           V           V           V           V           V           V           V           V |                       |
| Seats<br>Carpets<br>Panels<br>Dashboard<br><u>General Comm</u>                          | Good         Good         Good         Good         Good           | Shock absorbers<br>Air Conditioning / Heater<br>Operation<br>Electrical / Accessories<br>Head lights<br>Tail lights<br>Indicators<br>Dashboard warning lights<br>Wipers (front & rear)<br>Window winder FL<br>Window winder FR                                                                                                    |                                                                                                                                                                                                                           |                       |
| Seats<br>Carpets<br>Panels<br>Dashboard<br><u>General Comm</u>                          | Good         Good         Good         Good         Good           | Shock absorbersAir Conditioning / HeaterOperationElectrical / AccessoriesHead lightsTail lightsIndicatorsDashboard warning lightsWipers (front & rear)Window winder FLWindow winder FRWindow winder RRRear view mirrors                                                                                                           |                                                                                                                                                                                                                           |                       |
| Seats<br>Carpets<br>Panels<br>Dashboard<br><u>General Comm</u>                          | Good         Good         Good         Good         Good           | Shock absorbersAir Conditioning / HeaterOperationElectrical / AccessoriesHead lightsTail lightsIndicatorsDashboard warning lightsWipers (front & rear)Window winder FLWindow winder RRRear view mirrorsRadio (basic test only)                                                                                                    |                                                                                                                                                                                                                           | <ul> <li>✓</li> </ul> |
| Seats<br>Carpets<br>Panels<br>Dashboard<br><u>General Comm</u>                          | Good         Good         Good         Good         Good           | Shock absorbersAir Conditioning / HeaterOperationElectrical / AccessoriesHead lightsTail lightsIndicatorsDashboard warning lightsWipers (front & rear)Window winder FLWindow winder FRWindow winder RRRear view mirrorsRadio (basic test only)CD (basic test only)                                                                |                                                                                                                                                                                                                           | <ul> <li>✓</li> </ul> |
| Seats<br>Carpets<br>Panels<br>Dashboard<br><u>General Comm</u><br>Drives well.          | Good<br>Good<br>Good<br>Good<br><u>ents</u>                        | Shock absorbersAir Conditioning / HeaterOperationElectrical / AccessoriesHead lightsTail lightsIndicatorsDashboard warning lightsWipers (front & rear)Window winder FLWindow winder FRWindow winder RRRear view mirrorsRadio (basic test only)CD (basic test only)Number of keys                                                  | V       V       V       V       V       V       V       V       V       V       V       V       V       V       V       V       V       V       V       V       V       V       V       V       I                         | <ul> <li>✓</li> </ul> |
| Seats<br>Carpets<br>Panels<br>Dashboard<br><u>General Comm</u><br>Drives well.          | Good         Good         Good         Good         Good           | Shock absorbersAir Conditioning / HeaterOperationElectrical / AccessoriesHead lightsTail lightsIndicatorsDashboard warning lightsWipers (front & rear)Window winder FLWindow winder FRWindow winder RRRear view mirrorsRadio (basic test only)CD (basic test only)Number of keysCentral locking                                   | V       V       V       V       V       V       V       V       V       V       V       V       V       V       V       V       V       V       V       V       V       V       V       I       V                         | <ul> <li>✓</li> </ul> |
| Seats<br>Carpets<br>Panels<br>Dashboard<br><u>General Comm</u><br>Drives well.          | Good<br>Good<br>Good<br>Good<br>ents<br>s During Test Drive: Wet   | Shock absorbersAir Conditioning / HeaterOperationElectrical / AccessoriesHead lightsTail lightsIndicatorsDashboard warning lightsWipers (front & rear)Window winder FLWindow winder FRWindow winder RRRear view mirrorsRadio (basic test only)CD (basic test only)CD (basic test only)Number of keysCentral lockingRemote locking | v       v       v       v       v       v       v       v       v       v       v       v       v       v       v       v       v       v       1                                                                         |                       |
| Seats Carpets Panels Dashboard General Comm Drives well. Road Condition Engine Timing I | Good<br>Good<br>Good<br>Good<br>ents<br>s During Test Drive: Wet   | Shock absorbersAir Conditioning / HeaterOperationElectrical / AccessoriesHead lightsTail lightsIndicatorsDashboard warning lightsWipers (front & rear)Window winder FLWindow winder FRWindow winder RRRear view mirrorsRadio (basic test only)CD (basic test only)Number of keysCentral locking                                   | V       V       V       V       V       V       V       V       V       V       V       V       V       V       V       V       V       V       V       V       V       V       V       I       V                         | <b>v</b>              |