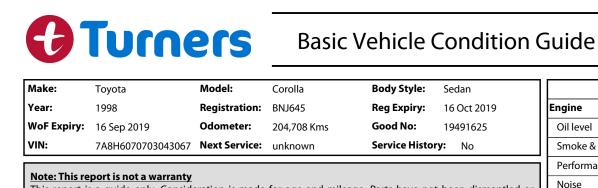

Report ID: 19,491,625 Version: 1 20 May 2019 Created:

| Make:                                                                                                                                                                                                      | Toyota                   | Model:                     | Corolla                | Body Style:       | Sedan                 |                           | Pass                                         | Fail   | N/A |  |
|------------------------------------------------------------------------------------------------------------------------------------------------------------------------------------------------------------|--------------------------|----------------------------|------------------------|-------------------|-----------------------|---------------------------|----------------------------------------------|--------|-----|--|
| Year:                                                                                                                                                                                                      | 1998                     | <b>Registration:</b>       | BNJ645                 | Reg Expiry:       | 16 Oct 2019           | Engine                    |                                              |        |     |  |
| WoF Expiry:                                                                                                                                                                                                | 16 Sep 2019              | Odometer:                  | 204,708 Kms            | Good No:          | 19491625              | Oil level                 |                                              | ~      |     |  |
| VIN:                                                                                                                                                                                                       | 7A8H6070703043067        | Next Service:              | unknown                | Service Histor    | <b>y:</b> No          | Smoke & fumes             |                                              | ~      |     |  |
| Note: This re                                                                                                                                                                                              |                          |                            |                        |                   |                       | Performance               | ~                                            |        |     |  |
| Note: This report is not a warranty<br>This report is a guide only. Consideration is made for age and mileage. Parts have not been dismantled or                                                           |                          |                            |                        |                   |                       | Noise                     |                                              | ~      |     |  |
| diagnostic testing undertaken. The vehicle has been driven up to 50km/h from cold. The Vendor recommends a full mechanical inspection prior to purchase and this can be arranged for an additional charge. |                          |                            |                        |                   |                       | Cooling System            |                                              |        |     |  |
| arunneenan                                                                                                                                                                                                 | incut inspection phot to | purchase and t             | nis can be analiged to |                   | inarge.               | Coolant condition         |                                              | ~      |     |  |
|                                                                                                                                                                                                            | PT                       | $\sim$                     |                        |                   | Р                     | Performance               |                                              | ~      |     |  |
| <b>Key:</b><br>S = scratch                                                                                                                                                                                 |                          | $\overline{(0)}$           |                        | 5(O)-             |                       | Radiator / Hoses (visual  | ~                                            |        |     |  |
| D = dent                                                                                                                                                                                                   |                          |                            |                        | 100               | A Land                | Transmission              |                                              |        |     |  |
| R = rust                                                                                                                                                                                                   | sc w                     |                            |                        |                   | E SD                  | Operation                 | ~                                            |        |     |  |
| PT = paint def                                                                                                                                                                                             | ect NP                   | 1                          |                        |                   |                       | Noise                     | ~                                            |        |     |  |
| C = crack                                                                                                                                                                                                  |                          |                            |                        |                   | РТ                    | Clutch                    |                                              |        | ~   |  |
| P = pin dent                                                                                                                                                                                               | PT SC DE                 |                            |                        |                   | 24Ub                  | CV joints                 | ~                                            |        |     |  |
| * = decals                                                                                                                                                                                                 |                          | 10                         |                        | 10                |                       | Wheel bearings            | ~                                            |        |     |  |
| SC = stone chips<br>W = significant scuffs                                                                                                                                                                 |                          |                            |                        |                   |                       | Brakes                    |                                              |        |     |  |
|                                                                                                                                                                                                            |                          | C                          | PW                     |                   | W                     | Performance               | ~                                            |        |     |  |
| Body Inst                                                                                                                                                                                                  | pection Comments         | Note: sor                  | ne defects & blemishes | s may not be disp | played in the diagram | Hand Brake                | ~                                            |        |     |  |
|                                                                                                                                                                                                            |                          |                            |                        |                   |                       | Tyres (lowest observed to | Tyres (lowest observed tread depth of tyres) |        |     |  |
|                                                                                                                                                                                                            |                          |                            |                        |                   |                       | Left front                | 6                                            | .0     | mm  |  |
|                                                                                                                                                                                                            |                          |                            |                        |                   |                       | Right front               | 6                                            | .0     | mm  |  |
|                                                                                                                                                                                                            |                          |                            |                        |                   |                       | Left rear                 | 6                                            | .0     | mm  |  |
| Conditions During Body Inspection: Dry                                                                                                                                                                     |                          |                            |                        |                   |                       | Right rear                | 2                                            | 2.0 mi |     |  |
|                                                                                                                                                                                                            |                          |                            |                        |                   |                       | Spare                     | are Yes                                      |        |     |  |
| Under Carriage & Under Bonnet Inspection Comments                                                                                                                                                          |                          |                            |                        |                   |                       | Suspension                |                                              |        |     |  |
| Significant oil leaks                                                                                                                                                                                      |                          |                            |                        |                   |                       | Suspension performance    | e 🖌                                          |        |     |  |
| Front engine mount split<br>Oil level over full signs of oil in cooling system, engine condition to be confirmed ,excessive smoke on                                                                       |                          |                            |                        |                   |                       | Steering performance      | ~                                            |        |     |  |
| acceleration                                                                                                                                                                                               |                          |                            |                        |                   |                       | Shock absorbers           | ~                                            |        |     |  |
|                                                                                                                                                                                                            |                          |                            |                        |                   |                       | Air Conditioning / Heate  | er                                           | 1      | 1   |  |
|                                                                                                                                                                                                            |                          |                            |                        |                   |                       | J Operation               | ~                                            |        |     |  |
| Interior C                                                                                                                                                                                                 | Electrical / Accessories |                            |                        |                   |                       |                           |                                              |        |     |  |
| Seats                                                                                                                                                                                                      | Average                  |                            |                        |                   |                       | Head lights               | ~                                            |        |     |  |
|                                                                                                                                                                                                            | Average                  |                            |                        |                   |                       | Tail lights               | ~                                            |        |     |  |
| Carpets                                                                                                                                                                                                    | , weitige                |                            |                        |                   |                       | Indicators                | ~                                            |        |     |  |
| Panels                                                                                                                                                                                                     | Average                  |                            |                        |                   |                       | Dashboard warning ligh    | nts 🖌                                        |        |     |  |
|                                                                                                                                                                                                            | Average                  |                            |                        |                   |                       | Wipers (front & rear)     | ~                                            |        |     |  |
| Dashboa                                                                                                                                                                                                    | ard                      |                            |                        |                   |                       | Window winder FL          | ~                                            |        |     |  |
|                                                                                                                                                                                                            | •                        |                            |                        |                   |                       | Window winder FR          | ~                                            |        |     |  |
| General Comments                                                                                                                                                                                           |                          |                            |                        |                   |                       | Window winder RL          | ~                                            |        |     |  |
| Belt squeal                                                                                                                                                                                                |                          |                            |                        |                   |                       | Window winder RR          | ~                                            |        |     |  |
|                                                                                                                                                                                                            |                          |                            |                        |                   |                       | Rear view mirrors         | ~                                            |        |     |  |
|                                                                                                                                                                                                            |                          |                            |                        |                   |                       | Radio (basic test only)   | ~                                            |        |     |  |
|                                                                                                                                                                                                            |                          |                            |                        |                   |                       | CD (basic test only)      | ~                                            |        |     |  |
|                                                                                                                                                                                                            |                          |                            |                        |                   |                       | Number of keys            | 1                                            | 1      | 1   |  |
| Road Con                                                                                                                                                                                                   | ditions During Tes       | Central locking            | ~                      |                   |                       |                           |                                              |        |     |  |
|                                                                                                                                                                                                            |                          |                            | Dry                    |                   |                       | Remote locking            |                                              |        | ~   |  |
| Engine Ti                                                                                                                                                                                                  | ming Mechanism:          | Sat. Nav. (basic test only | <i>ı</i> )             |                   | ~                     |                           |                                              |        |     |  |
| Evidence                                                                                                                                                                                                   | of Cam Belt Replac       | ement: \                   | ′es                    | Kms: 11           | 1,855                 | Reversing camera          |                                              |        | ~   |  |
| L                                                                                                                                                                                                          |                          |                            |                        |                   |                       |                           |                                              | 1      | 1   |  |
| Inspected by: Greg Morgan                                                                                                                                                                                  |                          |                            |                        |                   |                       |                           | 2019                                         |        |     |  |