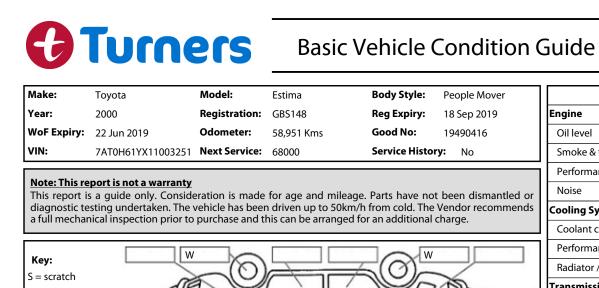

| Report ID: | 19,490,416  |
|------------|-------------|
| Version:   | 3           |
| Created:   | 27 Jun 2019 |

| Make:                                      | Toyota                                          | Model:               | Estima                 | Body Style:                     | People Mover         |                             | Pass    | Fail    | N/A      |
|--------------------------------------------|-------------------------------------------------|----------------------|------------------------|---------------------------------|----------------------|-----------------------------|---------|---------|----------|
| Year:                                      | 2000                                            | <b>Registration:</b> | GBS148                 | <b>Reg Expiry:</b>              | 18 Sep 2019          | Engine                      |         |         |          |
| WoF Expiry:                                | 22 Jun 2019                                     | Odometer:            | 58,951 Kms             | Good No:                        | 19490416             | Oil level                   | ~       |         |          |
| VIN:                                       | 7AT0H61YX11003251                               | Next Service:        | 68000                  | Service Histor                  | <b>y:</b> No         | Smoke & fumes               | ~       |         |          |
|                                            |                                                 |                      |                        |                                 |                      | Performance                 | ~       |         |          |
|                                            | port is not a warranty<br>a guide only. Conside | eration is made      | for age and mileage.   | Parts have not                  | been dismantled or   | Noise                       | ~       |         |          |
| diagnostic te                              | sting undertaken. The                           | vehicle has beer     | n driven up to 50km/h  | from cold. The                  | Vendor recommends    | Cooling System              |         |         |          |
| a full mechan                              | nical inspection prior to                       | purchase and t       | his can be arranged fo | or an additional o              | charge.              | Coolant condition           | ~       |         |          |
|                                            | W                                               |                      |                        |                                 |                      | Performance                 | ~       |         |          |
| Key:                                       |                                                 | -0                   |                        |                                 |                      | Radiator / Hoses (visual)   | ~       |         |          |
| S = scratch                                | TE                                              |                      |                        | NOG                             | Tan                  | Transmission                | 1 1     |         |          |
| D = dent<br>R = rust                       | w bla                                           |                      |                        | 715                             | HIV                  | Operation                   | ~       |         |          |
| PT = paint defe                            | ect NP                                          | r I                  |                        | $\left[ \left( \right) \right]$ | 7011                 | Noise                       | ~       |         |          |
| C = crack                                  |                                                 |                      |                        |                                 |                      | Clutch                      |         |         | ~        |
| P = pin dent                               | HE                                              |                      |                        |                                 | 74116                | CV joints                   | ~       |         |          |
| * = decals                                 | sc 816                                          |                      |                        | The second                      |                      | Wheel bearings              | ~       |         |          |
| SC = stone chi                             |                                                 | 20                   |                        | OF                              | ×                    | Brakes                      | 1       |         | L        |
| W = significan                             | t scuffs S P W                                  |                      |                        |                                 |                      | Performance                 | ~       |         |          |
| Bodylog                                    | pection Comments                                | Note: son            | ne defects & blemishes | may not be disp                 | layed in the diagram | Hand Brake                  | ~       |         |          |
|                                            | s front screen.                                 |                      |                        |                                 |                      | Tyres (lowest observed trea | d depth | of tyre | es)      |
| Stone chips                                | s nont screen.                                  |                      |                        |                                 |                      | Left front                  | 2.      |         | mm       |
|                                            |                                                 |                      |                        |                                 |                      | Right front                 | 3.      |         | mm       |
|                                            |                                                 |                      |                        |                                 |                      | Left rear                   | 5.      |         | mm       |
| Condition                                  | ns During Body Ins                              | nection:             | Dry                    |                                 |                      | Right rear                  | 5.      | .0      | mm       |
|                                            | is builting body ins                            |                      | Diy                    |                                 |                      | Spare                       | Yes     |         |          |
| Under Ca                                   | irriage & Under Bor                             | nnet Inspectio       | on Comments            |                                 |                      | Suspension                  |         |         |          |
|                                            |                                                 |                      |                        |                                 |                      | Suspension performance      | ~       |         |          |
|                                            |                                                 |                      |                        |                                 |                      | Steering performance        | ~       |         |          |
|                                            |                                                 |                      |                        |                                 |                      | Shock absorbers             | ~       |         |          |
|                                            |                                                 |                      |                        |                                 |                      | Air Conditioning / Heater   | 1       |         | <u> </u> |
|                                            |                                                 |                      |                        |                                 |                      | Operation                   | ~       |         |          |
| Interior C                                 | <u>comments</u>                                 |                      |                        |                                 |                      | Electrical / Accessories    |         |         |          |
| Seats                                      | Good                                            |                      |                        |                                 |                      | Head lights                 | ~       |         |          |
|                                            | Good                                            |                      |                        |                                 |                      | Tail lights                 | ~       |         |          |
| Carpets                                    | Good                                            |                      |                        |                                 |                      | Indicators                  | ~       |         |          |
| Panels                                     | Good                                            |                      |                        |                                 |                      | Dashboard warning lights    | ~       |         |          |
|                                            | , Good                                          |                      |                        |                                 |                      | Wipers (front & rear)       | ~       |         |          |
| Dashboa                                    | ird Good                                        |                      |                        |                                 |                      | Window winder FL            | ~       |         |          |
|                                            | 1                                               |                      |                        |                                 |                      | Window winder FR            | ~       |         |          |
| General C                                  | <u>Comments</u>                                 |                      |                        |                                 |                      | Window winder RL            | ~       |         |          |
|                                            |                                                 |                      |                        |                                 |                      | Window winder RR            | ~       |         |          |
|                                            |                                                 |                      |                        |                                 |                      | Rear view mirrors           | ~       |         |          |
|                                            |                                                 |                      |                        |                                 |                      | Radio (basic test only)     | ~       |         |          |
|                                            |                                                 |                      |                        |                                 |                      | CD (basic test only)        | ~       |         |          |
|                                            |                                                 |                      |                        |                                 |                      | Number of keys              | 2       |         | I        |
| Boad Con                                   | ditions During Tes                              | t Drive:             | Dry                    |                                 |                      | Central locking             | ~       |         |          |
|                                            |                                                 |                      |                        |                                 |                      | Remote locking              | ~       |         |          |
| Engine Tir                                 | ming Mechanism:                                 | Timing (             | Chain                  |                                 |                      | Sat. Nav. (basic test only) |         |         | ~        |
| Evidence                                   | of Cam Belt Replac                              | ement: N             | lot Applicable         | Kms:                            |                      | Reversing camera            |         |         | ~        |
|                                            |                                                 |                      |                        |                                 |                      |                             | 1       |         | l        |
| Inspected by: Brian Hill Date: 21 May 2019 |                                                 |                      |                        |                                 |                      |                             |         |         |          |