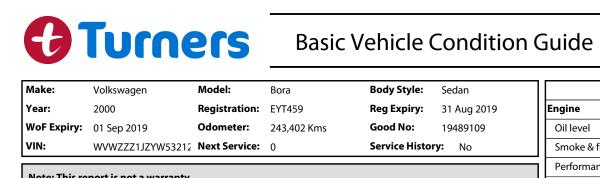

| Guide | Version: |
|-------|----------|
|       | Created: |
|       |          |
|       | Pag      |

| Make:                                                                                                          | Volkswagen                                      | Model:               | Bora                   | Body Style:                                          | Sedan                |                              | Pass       | Fail     | N/A                |
|----------------------------------------------------------------------------------------------------------------|-------------------------------------------------|----------------------|------------------------|------------------------------------------------------|----------------------|------------------------------|------------|----------|--------------------|
| Year:                                                                                                          | 2000                                            | Registration:        | EYT459                 | <b>Reg Expiry:</b>                                   | 31 Aug 2019          | Engine                       |            |          |                    |
| WoF Expiry:                                                                                                    | 01 Sep 2019                                     | Odometer:            | 243,402 Kms            | Good No:                                             | 19489109             | Oil level                    |            | ~        |                    |
| VIN:                                                                                                           | WVWZZZ1JZYW53212                                | Next Service:        | 0                      | Service Histor                                       | <b>y:</b> No         | Smoke & fumes                | ~          |          |                    |
|                                                                                                                |                                                 |                      |                        |                                                      |                      | Performance                  | ~          |          |                    |
|                                                                                                                | port is not a warranty<br>a quide only. Conside | eration is made      | for age and mileage    | . Parts have not                                     | been dismantled or   | Noise                        |            | ~        |                    |
| diagnostic te                                                                                                  | sting undertaken. The                           | vehicle has beer     | n driven up to 50km/h  | from cold. The                                       | Vendor recommends    | Cooling System               |            |          |                    |
| a full mechan                                                                                                  | ical inspection prior to                        | purchase and t       | his can be arranged to | r an additional o                                    | narge.               | Coolant condition            | ~          |          |                    |
|                                                                                                                | SC                                              |                      | S S S S C              |                                                      | S SC                 | Performance                  | ~          |          |                    |
| Key:                                                                                                           | Bell                                            | -0                   | 3 330                  |                                                      | 330                  | Radiator / Hoses (visual)    | ~          |          |                    |
| S = scratch                                                                                                    | ATE                                             |                      |                        | NOG                                                  | Tan                  | Transmission                 |            |          |                    |
| D = dent<br>R = rust                                                                                           | s sc                                            |                      |                        | 715                                                  | S D SC               | Operation                    | ~          |          |                    |
| PT = paint defe                                                                                                |                                                 | r I                  |                        | $\left( \left  \left( \right) \right\rangle \right)$ |                      | Noise                        | ~          |          |                    |
| C = crack                                                                                                      |                                                 |                      |                        |                                                      | SC                   | Clutch                       |            |          | ~                  |
| P = pin dent                                                                                                   | HIP                                             |                      |                        |                                                      | 74116                | CV joints                    | ~          |          |                    |
| * = decals                                                                                                     | s sc 916                                        |                      |                        |                                                      | ALC'S                | Wheel bearings               | ~          |          |                    |
| SC = stone chips                                                                                               |                                                 |                      |                        |                                                      | Brakes               | I                            |            |          |                    |
| W = significan                                                                                                 | s SC S                                          |                      | S SC S SC              |                                                      | S SC                 | Performance                  | ~          |          |                    |
| Body Incr                                                                                                      | pection Comments                                | Note: son            | ne defects & blemishes | may not be disp                                      | layed in the diagram | Hand Brake                   | ~          |          |                    |
|                                                                                                                |                                                 |                      |                        |                                                      |                      | Tyres (lowest observed tread | l<br>depth | of tyre  | es)                |
| Minor stone chips in the windscreen ,                                                                          |                                                 |                      |                        |                                                      |                      |                              | mm         |          |                    |
|                                                                                                                |                                                 |                      |                        |                                                      |                      | Right front                  |            | 5        | mm                 |
|                                                                                                                |                                                 |                      |                        |                                                      |                      | Left rear                    |            | 3        | mm                 |
| Condition                                                                                                      | ns During Body Insi                             | oection <sup>.</sup> | Dry                    |                                                      |                      | Right rear                   |            | 3        | mm                 |
| Conditions During Body Inspection: Dry                                                                         |                                                 |                      | Spare                  | Yes                                                  |                      |                              |            |          |                    |
| Under Ca                                                                                                       | rriage & Under Bor                              | nnet Inspectio       | on Comments            |                                                      |                      | Suspension                   |            |          |                    |
| Minor oil le                                                                                                   | ak,                                             |                      |                        |                                                      |                      | Suspension performance       | ~          |          |                    |
|                                                                                                                |                                                 |                      |                        |                                                      |                      | Steering performance         | ~          |          |                    |
|                                                                                                                |                                                 |                      |                        |                                                      |                      | Shock absorbers              | ~          |          |                    |
|                                                                                                                |                                                 |                      |                        |                                                      |                      | Air Conditioning / Heater    |            |          | 1                  |
|                                                                                                                |                                                 |                      |                        |                                                      |                      | Operation                    |            | ~        |                    |
| Interior C                                                                                                     | omments                                         |                      |                        |                                                      |                      | Electrical / Accessories     |            |          |                    |
| Seats                                                                                                          | Average                                         |                      |                        |                                                      |                      | Head lights                  |            | ~        |                    |
|                                                                                                                | Average                                         |                      |                        |                                                      |                      | Tail lights                  | ~          | -        |                    |
| Carpets                                                                                                        | Average                                         |                      |                        |                                                      |                      | Indicators                   | ~          |          | $\left  - \right $ |
| Panels                                                                                                         | Average                                         |                      |                        |                                                      |                      | Dashboard warning lights     | ~          |          | <u> </u>           |
|                                                                                                                |                                                 |                      |                        |                                                      |                      | Wipers (front & rear)        | ~          |          |                    |
| Dashboa                                                                                                        | rd Average                                      |                      |                        |                                                      |                      | Window winder FL             | ~          |          | <u> </u>           |
|                                                                                                                |                                                 |                      |                        |                                                      |                      | Window winder FR             | ~          |          | +                  |
| General C                                                                                                      | <u>Comments</u>                                 |                      |                        |                                                      |                      | Window winder RL             | ~          |          |                    |
| Done the test drive went 15 ks no for seen problems with the car did drive ok for the ks but did have a slight |                                                 |                      | Window winder RR       | ~                                                    |                      |                              |            |          |                    |
| ticking nois                                                                                                   | e nothing bad i don't th                        | ink,a slight shuc    | lder when idling ,     |                                                      |                      | Rear view mirrors            | ~          |          |                    |
|                                                                                                                |                                                 |                      |                        |                                                      |                      | Radio (basic test only)      | ~          |          |                    |
|                                                                                                                |                                                 |                      |                        |                                                      | CD (basic test only) | •                            |            | ~        |                    |
|                                                                                                                |                                                 |                      |                        |                                                      | Number of keys       | 1                            |            | <u> </u> |                    |
|                                                                                                                |                                                 |                      |                        | ~                                                    |                      |                              |            |          |                    |
|                                                                                                                |                                                 |                      | Dry                    |                                                      |                      | Remote locking               | ~          |          | $\left  - \right $ |
| Engine Timing Mechanism: Unknown Sat. Nav. (basic test only)                                                   |                                                 |                      |                        |                                                      | ~                    |                              |            |          |                    |
| Evidence of Cam Belt Replacement: Not Applicable Kms: Reversing camera                                         |                                                 |                      |                        |                                                      | ~                    |                              |            |          |                    |
|                                                                                                                |                                                 |                      |                        |                                                      |                      |                              |            |          |                    |
| Inspected by: Donovan Matara Date: 15 May 2019                                                                 |                                                 |                      |                        |                                                      |                      |                              |            |          |                    |