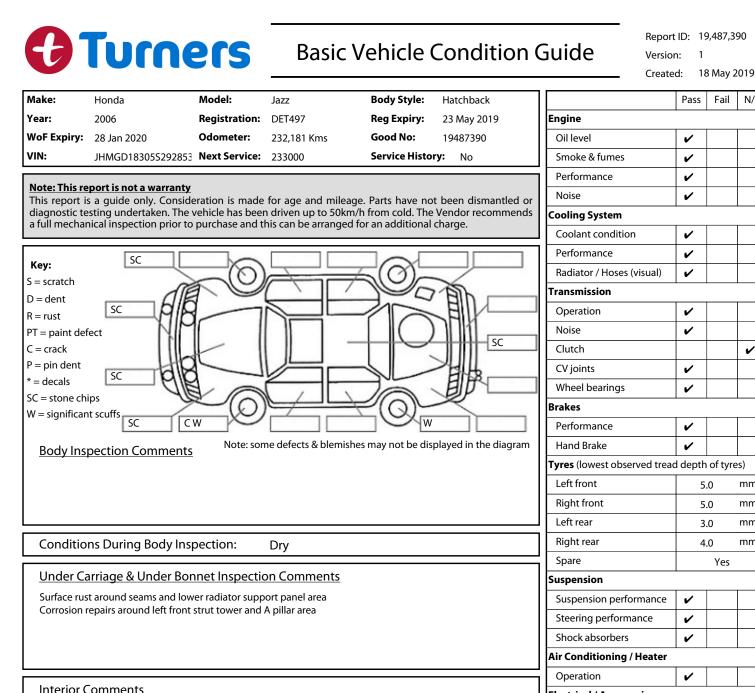

|                                                       |         |                             | •                        |   |  |
|-------------------------------------------------------|---------|-----------------------------|--------------------------|---|--|
| Interior Comments                                     |         | Electrical / Accessories    | Electrical / Accessories |   |  |
| Seats                                                 | Average | Head lights                 | ~                        |   |  |
| Carpets                                               | Average | Tail lights                 | ~                        |   |  |
|                                                       |         | Indicators                  | ~                        |   |  |
| Panels                                                | Average | Dashboard warning lights    | ~                        |   |  |
| Dashboard                                             | Average | Wipers (front & rear)       | ~                        |   |  |
|                                                       |         | Window winder FL            | ~                        |   |  |
|                                                       |         | Window winder FR            | ~                        |   |  |
| General Comments                                      |         | Window winder RL            | ~                        |   |  |
|                                                       |         | Window winder RR            | ~                        |   |  |
|                                                       |         | Rear view mirrors           | ~                        |   |  |
|                                                       |         | Radio (basic test only)     | ~                        |   |  |
|                                                       |         | CD (basic test only)        | ~                        |   |  |
|                                                       |         | Number of keys              | 2                        |   |  |
| Road Conditions During Test Drive: Dry                |         | Central locking             | ~                        |   |  |
|                                                       |         | Remote locking              | ~                        |   |  |
| Engine Timing Mechanism: Timing Chain                 |         | Sat. Nav. (basic test only) |                          | ~ |  |
| Evidence of Cam Belt Replacement: Not Applicable Kms: |         | Reversing camera            |                          | ~ |  |
|                                                       |         |                             |                          |   |  |

Greg Morgan

Inspected by:

17 May 2019 Date:

I have read and understood this condition guide.

Name: .....

N/A

V

mm

mm

mm

mm