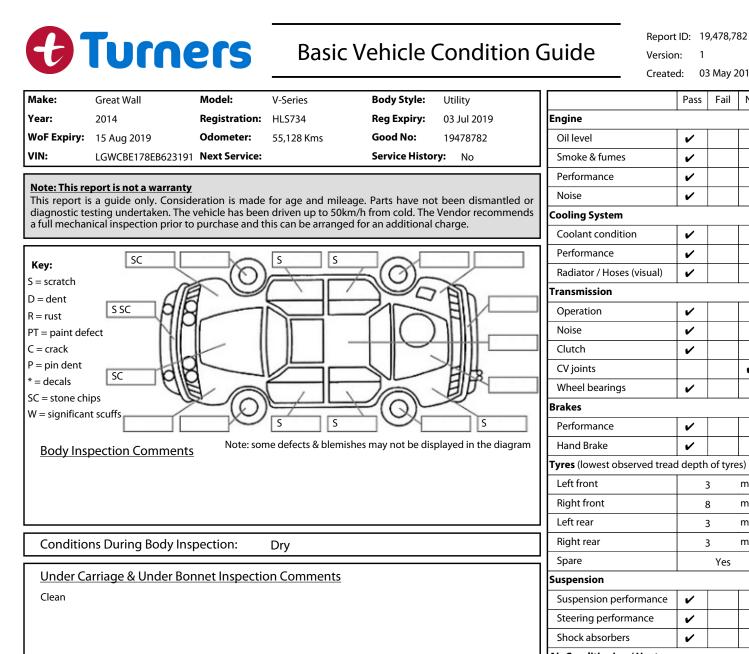

|                         |                             | Air Conditioning / Heater | Air Conditioning / Heater |   |  |
|-------------------------|-----------------------------|---------------------------|---------------------------|---|--|
|                         |                             | Operation                 | ~                         |   |  |
| Interior Comments       |                             | Electrical / Accessories  | Electrical / Accessories  |   |  |
| Seats                   | Good                        | Head lights               | ~                         |   |  |
| Carpets                 | Good                        | Tail lights               | ~                         |   |  |
|                         |                             | Indicators