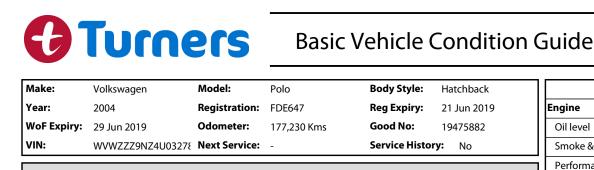

## Note: This report is not a warranty

This report is a guide only. Consideration is made for age and mileage. Parts have not been dismantled or diagnostic testing undertaken. The vehicle has been driven up to 50km/h from cold. The Vendor recommends **Cooling System** a full mechanical inspection prior to purchase and this can be arranged for an additional charge.

| a fuir mechanical inspection prior to purchase and this can be arranged for an additional charge.   | Coolant condition            | ~            |        |  |  |
|-----------------------------------------------------------------------------------------------------|------------------------------|--------------|--------|--|--|
|                                                                                                     | Performance                  | ~            |        |  |  |
| Key:<br>S = scratch                                                                                 | Radiator / Hoses (visual)    | ~            |        |  |  |
|                                                                                                     | Transmission                 |              |        |  |  |
|                                                                                                     | Operation                    | ~            |        |  |  |
| PT = paint defect                                                                                   | Noise                        | ~            |        |  |  |
| C = crack                                                                                           | Clutch                       |              |        |  |  |
| P = pin dent                                                                                        | CV joints                    | ~            |        |  |  |
|                                                                                                     | Wheel bearings               | ~            |        |  |  |
| SC = stone chips<br>W = significant scuffs                                                          | Brakes                       |              |        |  |  |
| S S D SD S                                                                                          | Performance                  | ~            |        |  |  |
| Body Inspection Comments Note: some defects & blemishes may not be displayed in the diagram         | Hand Brake                   | ~            |        |  |  |
| Remote key faulty - works randomly/Rear wiper water sprayer fail/Fan switch faulty/Windscreen stone | Tyres (lowest observed tread | d depth of t | tyres) |  |  |
| chips/Left under sill dented/Boot struts weak                                                       | Left front                   | 3            | m      |  |  |
|                                                                                                     | Right front                  | 4            | n      |  |  |
|                                                                                                     | Left rear                    | 4            | n      |  |  |
| Conditions During Body Inspection: Wet                                                              | Right rear                   | 4            | n      |  |  |
|                                                                                                     | Spare                        | Ye           | es     |  |  |
| Under Carriage & Under Bonnet Inspection Comments                                                   | Suspension                   |              |        |  |  |
| Front wheel drive                                                                                   | Suspension performance       | ~            |        |  |  |
| Excessive engine oil leak<br>Drive belt cracks                                                      | Steering performance         | ~            |        |  |  |
| Front subframe surface rust                                                                         | Shock absorbers              | ~            |        |  |  |
|                                                                                                     | Air Conditioning / Heater    | · · · · ·    |        |  |  |
|                                                                                                     |                              |              | _      |  |  |

Engine

Oil level

Noise

Smoke & fumes

Performance

Fail

V

N/A