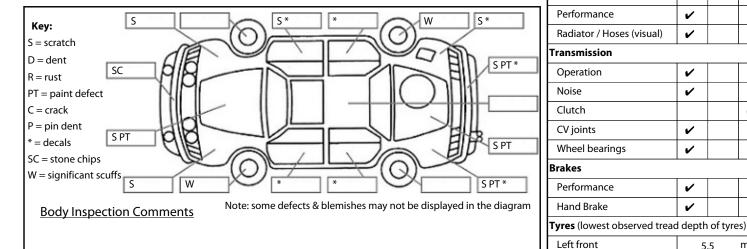

Conditions During Body Inspection: Dry

**Under Carriage & Under Bonnet Inspection Comments** 

Underbody surface rust

| Interior Comments |      |  |
|-------------------|------|--|
| Seats             | Good |  |
| Carpets           | Good |  |
| Panels            | Good |  |
| Dashboard         | Good |  |