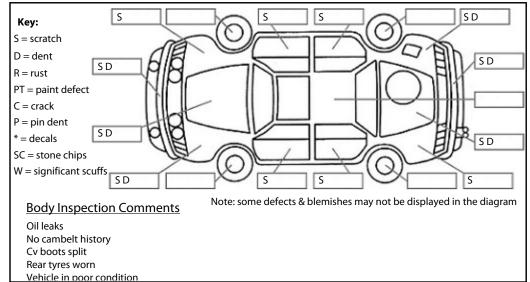

Conditions During Body Inspection: Dry

## **Under Carriage & Under Bonnet Inspection Comments**

Brake vibration Shocks soft

Service due

| Interior Comments |
|-------------------|
|-------------------|

| Seats     | Poor |
|-----------|------|
| Carpets   | Poor |
| Panels    | Poor |
| Dashboard | Poor |