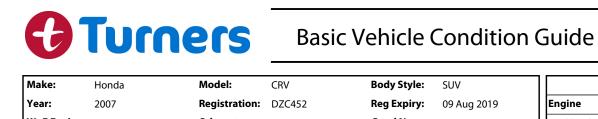

| Report ID: | 19,469,261  |  |  |  |  |
|------------|-------------|--|--|--|--|
| Version:   | 1           |  |  |  |  |
| Created:   | 30 Apr 2019 |  |  |  |  |

| Make:                                    | Honda                                                  | Model:               | CRV                    | Body Style:        | SUV                   |                              | Pass    | Fail    | N/A      |
|------------------------------------------|--------------------------------------------------------|----------------------|------------------------|--------------------|-----------------------|------------------------------|---------|---------|----------|
| Year:                                    | 2007                                                   | <b>Registration:</b> | DZC452                 | <b>Reg Expiry:</b> | 09 Aug 2019           | Engine                       |         |         |          |
| WoF Expiry:                              | 26 Apr 2020                                            | Odometer:            | 142,920 Kms            | Good No:           | 19469261              | Oil level                    | ~       |         |          |
| VIN:                                     | JHLRE48707C206479                                      | Next Service:        | 149,381                | Service Histor     | <b>y:</b> No          | Smoke & fumes                | ~       |         |          |
|                                          |                                                        |                      |                        |                    |                       | Performance                  | ~       |         |          |
|                                          | <u>port is not a warranty</u><br>a guide only. Conside |                      | for age and mileage    | Parts have not     | been dismantled or    | Noise                        | ~       |         |          |
| diagnostic tes                           | ting undertaken. The                                   | vehicle has beer     | n driven up to 50km/h  | from cold. The     | Vendor recommends     | Cooling System               |         |         | L        |
| a full mechan                            | ical inspection prior to                               | purchase and t       | his can be arranged fo | or an additional o | charge.               | Coolant condition            | ~       |         |          |
|                                          | S SC                                                   |                      | S P SC S SC            |                    | S SC                  | Performance                  | ~       |         |          |
| Key:                                     |                                                        | -0                   | 3730 330               | 500-               |                       | Radiator / Hoses (visual)    | ~       |         |          |
| S = scratch<br>D = dent                  | TE                                                     |                      |                        |                    | Tan                   | Transmission                 |         |         | L        |
| D = dent<br>R = rust                     | sc w                                                   |                      |                        | 710                | E SSC                 | Operation                    | ~       |         |          |
| PT = paint defe                          |                                                        |                      |                        |                    | 17111                 | Noise                        | ~       |         |          |
| C = crack                                |                                                        |                      |                        |                    |                       | Clutch                       |         |         | ~        |
| P = pin dent                             | s sc de                                                |                      |                        |                    | 74116                 | CV joints                    | ~       |         |          |
| * = decals                               |                                                        |                      |                        | To .               | S SC                  | Wheel bearings               | ~       |         |          |
| SC = stone chi                           | 7                                                      | $\mathcal{L}(0)$     |                        | 202                | ×                     | Brakes                       |         |         | L        |
| W = significant                          | S R W W                                                |                      | S P SC S SC            |                    | S SC                  | Performance                  | ~       |         |          |
| Body Insr                                | ection Comments                                        | Note: son            | ne defects & blemishes | may not be disp    | blayed in the diagram | Hand Brake                   | ~       |         |          |
|                                          |                                                        |                      |                        |                    |                       | Tyres (lowest observed tread | d depth | of tyre | 25)      |
|                                          |                                                        |                      |                        |                    |                       | Left front                   | 6.      | .9      | mm       |
|                                          |                                                        |                      |                        |                    |                       | Right front                  | 6.      | .8      | mm       |
|                                          |                                                        |                      |                        |                    |                       | Left rear                    | 6.      | .1      | mm       |
| Condition                                | ns During Body Ins                                     | nection:             | Dry                    |                    |                       | Right rear                   | 6.      | 4       | mm       |
|                                          | is burning body inis                                   |                      | Diy                    |                    |                       | Spare                        |         | Yes     |          |
| Under Ca                                 | rriage & Under Bor                                     | nnet Inspectio       | on Comments            |                    |                       | Suspension                   |         |         |          |
|                                          |                                                        |                      |                        |                    |                       | Suspension performance       | ~       |         |          |
|                                          |                                                        |                      |                        |                    |                       | Steering performance         | ~       |         |          |
|                                          |                                                        |                      |                        |                    |                       | Shock absorbers              | ~       |         |          |
|                                          |                                                        |                      |                        |                    |                       | Air Conditioning / Heater    |         |         | L        |
|                                          |                                                        |                      |                        |                    |                       | Operation                    | ~       |         |          |
| Interior C                               | <u>omments</u>                                         |                      |                        |                    |                       | Electrical / Accessories     |         |         | L        |
| Seats                                    | Good                                                   |                      |                        |                    |                       | Head lights                  | ~       |         |          |
|                                          | Good                                                   |                      |                        |                    |                       | Tail lights                  | ~       |         |          |
| Carpets                                  |                                                        |                      |                        |                    |                       | Indicators                   | ~       |         | <u> </u> |
| Panels                                   | Average                                                |                      |                        |                    |                       | Dashboard warning lights     | ~       |         | <u> </u> |
|                                          | Card                                                   |                      |                        |                    |                       | Wipers (front & rear)        | ~       |         | <u> </u> |
| Dashboa                                  | rd Good                                                |                      |                        |                    |                       | Window winder FL             | ~       |         | <u> </u> |
|                                          | 1                                                      |                      |                        |                    |                       | Window winder FR             | ~       |         | <u> </u> |
| General C                                | omments                                                |                      |                        |                    |                       | Window winder RL             | ~       |         | <u> </u> |
|                                          |                                                        |                      |                        |                    |                       | Window winder RR             | ~       |         | <u> </u> |
|                                          |                                                        |                      |                        |                    |                       | Rear view mirrors            | ~       |         | <u> </u> |
|                                          |                                                        |                      |                        |                    |                       | Radio (basic test only)      | ~       |         | <u> </u> |
|                                          |                                                        |                      |                        |                    |                       | CD (basic test only)         | ~       |         |          |
|                                          |                                                        |                      |                        |                    |                       | Number of keys               | 1       |         | L        |
| Road Can                                 | ditions During Tes                                     | t Drivo:             |                        |                    |                       | Central locking              | ·<br>·  |         |          |
|                                          |                                                        |                      | Dry                    |                    |                       | Remote locking               | ~       |         |          |
| Engine Tir                               | ning Mechanism:                                        | Timing               | Chain                  |                    |                       | Sat. Nav. (basic test only)  | -       |         | ~        |
| Evidence                                 | of Cam Belt Replac                                     | ement: N             | lot Applicable         | Kms:               |                       | Reversing camera             |         |         | ~        |
|                                          | -                                                      |                      | ••                     |                    |                       |                              |         |         | -        |
| Inspected by: Ian Dunn Date: 24 Apr 2019 |                                                        |                      |                        |                    |                       |                              |         |         |          |