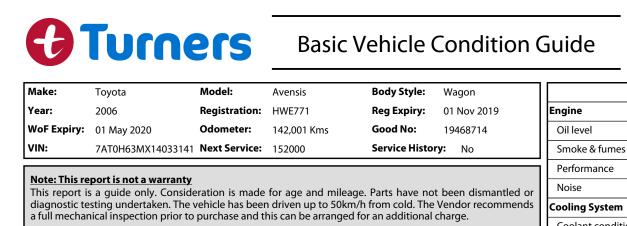

| This report is a guide only. Consideration is made for age and mileage. Parts have not been dismantled or                                                                                                  |                                                                         | Noise                                                            | ~        |          |
|------------------------------------------------------------------------------------------------------------------------------------------------------------------------------------------------------------|-------------------------------------------------------------------------|------------------------------------------------------------------|----------|----------|
| diagnostic testing undertaken. The vehicle has been driven up to 50km/h from cold. The Vendor recommends a full mechanical inspection prior to purchase and this can be arranged for an additional charge. |                                                                         | Cooling System                                                   |          |          |
| a fuil mechanical inspect                                                                                                                                                                                  | ion phor to purchase and this can be arranged for an additional charge. | Coolant condition                                                | ~        |          |
|                                                                                                                                                                                                            |                                                                         | Performance                                                      | ~        |          |
| Key:                                                                                                                                                                                                       |                                                                         | Radiator / Hoses (visual)                                        | ~        |          |
| S = scratch<br>D = dent<br>R = rust S SC W                                                                                                                                                                 |                                                                         | Transmission                                                     |          |          |
|                                                                                                                                                                                                            |                                                                         | Operation                                                        | ~        |          |
| PT = paint defect                                                                                                                                                                                          |                                                                         | Noise                                                            | ~        |          |
|                                                                                                                                                                                                            |                                                                         | Clutch                                                           |          | ~        |
| P = pin dent                                                                                                                                                                                               |                                                                         | CV joints                                                        | ~        |          |
| * = decals PT SC                                                                                                                                                                                           |                                                                         | Wheel bearings                                                   | <b>v</b> |          |
| SC = stone chips                                                                                                                                                                                           |                                                                         | Brakes                                                           | •        |          |
| W = significant scuffs                                                                                                                                                                                     |                                                                         | Performance                                                      | ~        |          |
|                                                                                                                                                                                                            | Note: some defects & blemishes may not be displayed in the diagram      | Hand Brake                                                       | ~        |          |
| Body Inspection Comments                                                                                                                                                                                   |                                                                         |                                                                  | -        | f tyres) |
|                                                                                                                                                                                                            |                                                                         | Tyres (lowest observed tread depth of tyres)   Left front 4.0 mm |          |          |
|                                                                                                                                                                                                            |                                                                         | Right front                                                      |          |          |
|                                                                                                                                                                                                            |                                                                         |                                                                  | 4.0      | mm       |
|                                                                                                                                                                                                            |                                                                         | Left rear                                                        | 4.0      | mm       |
| Conditions During Body Inspection: Dry                                                                                                                                                                     |                                                                         | Right rear                                                       | 6.0      | mm       |
| Under Carriage & Under Bonnet Inspection Comments                                                                                                                                                          |                                                                         | Spare Yes                                                        |          |          |
| onder Carriage & onder bonnet inspection Comments                                                                                                                                                          |                                                                         | Suspension                                                       |          |          |
|                                                                                                                                                                                                            |                                                                         | Suspension performance                                           | ~        |          |
|                                                                                                                                                                                                            |                                                                         | Steering performance                                             | ~        |          |
|                                                                                                                                                                                                            |                                                                         | Shock absorbers                                                  | ~        |          |
|                                                                                                                                                                                                            |                                                                         | Air Conditioning / Heater                                        |          |          |
| Interior Comments                                                                                                                                                                                          |                                                                         | Operation                                                        | ~        |          |
| Interior Comments                                                                                                                                                                                          |                                                                         | Electrical / Accessories                                         |          |          |
| Seats                                                                                                                                                                                                      | Average                                                                 | Head lights                                                      | ~        |          |
| Carpata                                                                                                                                                                                                    | Average                                                                 | Tail lights                                                      | ~        |          |
| Carpets                                                                                                                                                                                                    |                                                                         | Indicators                                                       | ~        |          |
| Panels                                                                                                                                                                                                     | roof lining loose                                                       | Dashboard warning lights                                         | ~        |          |
|                                                                                                                                                                                                            | Average                                                                 | Wipers (front & rear)                                            | ~        |          |
| Dashboard                                                                                                                                                                                                  |                                                                         | Window winder FL                                                 | ~        |          |
|                                                                                                                                                                                                            |                                                                         | Window winder FR                                                 | ~        |          |
| General Comments                                                                                                                                                                                           |                                                                         | Window winder RL                                                 | ~        |          |
|                                                                                                                                                                                                            |                                                                         | Window winder RR                                                 | ~        |          |
|                                                                                                                                                                                                            |                                                                         | Rear view mirrors                                                | ~        |          |
|                                                                                                                                                                                                            |                                                                         | Radio (basic test only)                                          | ~        |          |
|                                                                                                                                                                                                            |                                                                         | CD (basic test only)                                             | ~        |          |
|                                                                                                                                                                                                            |                                                                         | Number of keys                                                   | 1        | I        |
| Road Conditions During Test Drive: Dry                                                                                                                                                                     |                                                                         | Central locking                                                  | ~        |          |
|                                                                                                                                                                                                            |                                                                         | Remote locking                                                   | ~        |          |
| Engine Timing Mechanism: Timing Chain                                                                                                                                                                      |                                                                         | Sat. Nav. (basic test only)                                      | -        | ~        |
| Evidence of Cam Belt Replacement: Not Applicable Kms:                                                                                                                                                      |                                                                         | Reversing camera                                                 |          | ~        |
|                                                                                                                                                                                                            |                                                                         |                                                                  |          | •        |
| Inspected by: Greg Morgan Date: 30 Apr 2019                                                                                                                                                                |                                                                         |                                                                  |          |          |
|                                                                                                                                                                                                            |                                                                         |                                                                  |          |          |