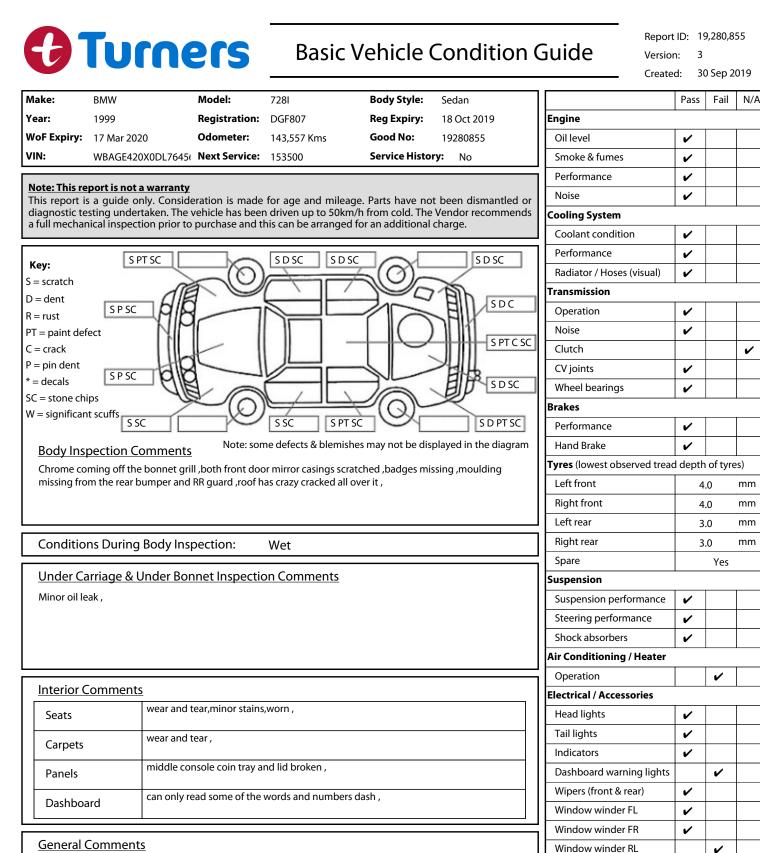

| ocnei   | <u>u</u> | ~~  | ••• |   |    | <u> </u> |    |  |
|---------|----------|-----|-----|---|----|----------|----|--|
|         |          |     |     |   |    |          |    |  |
|         |          |     |     |   |    |          |    |  |
| Engine  | ch       | ock | L2  | m | n  | ic       | nn |  |
| LIIGINE | CI I     | eur | ıa  |   | ν. | 15       | on |  |

 Road Conditions During Test Drive:
 Dry

 Engine Timing Mechanism:
 Unknown

 Evidence of Cam Belt Replacement:
 Not Applicable
 Kms:

Inspected by: Donovan Matara

Date: 25 Sep 2019

Window winder RR

Rear view mirrors

Radio (basic test only)

CD (basic test only)

Number of keys

Central locking

Remote locking

Reversing camera

Sat. Nav. (basic test only)

I have read and understood this condition guide.

Name: .....

Signature: .....

V

V

~

1

V

~

2 ✓

V