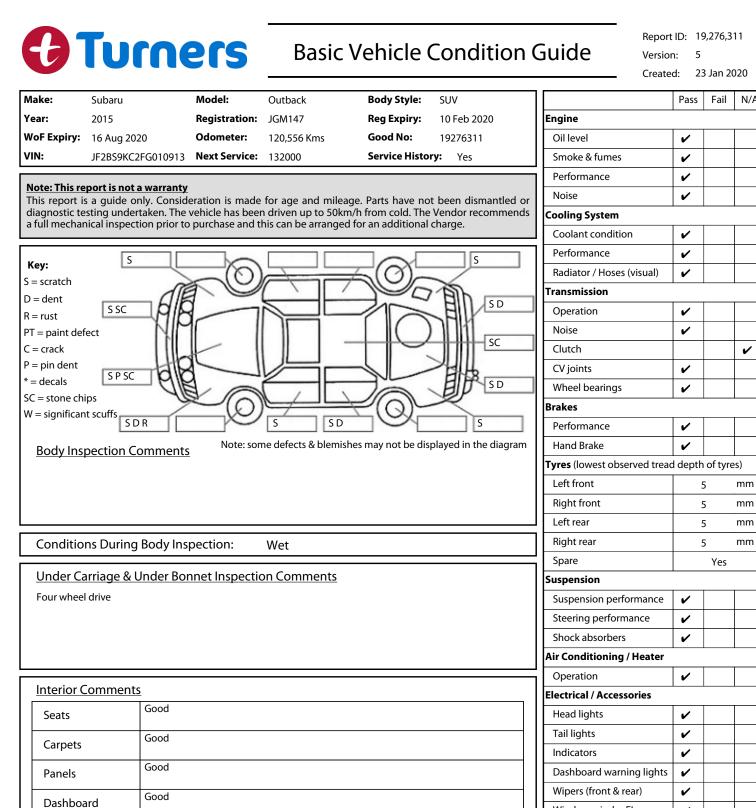

|                                           | Good                                 |  | Wipers (front & rear)       | ~ |   |
|-------------------------------------------|--------------------------------------|--|-----------------------------|---|---|
| Dashboard                                 |                                      |  | Window winder FL            | ~ |   |
|                                           |                                      |  | Window winder FR            | ~ |   |
| General Comments                          |                                      |  | Window winder RL            | ~ |   |
| Cargo barrier fitted behind the rear seat |                                      |  | Window winder RR            | ~ |   |
|