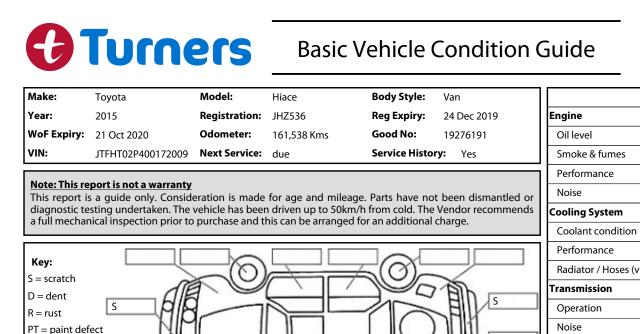

| •                                      | ···· · · · · · · · · · · · · · · · · ·                             | Coolant condition           | ~       |           |
|----------------------------------------|--------------------------------------------------------------------|-----------------------------|---------|-----------|
|                                        |                                                                    | Performance                 | ~       |           |
| Key:                                   |                                                                    | Radiator / Hoses (visual)   | ~       |           |
| S = scratch<br>D = dent                | Transmission                                                       |                             |         |           |
| R = rust                               |                                                                    | Operation                   | ~       |           |
| PT = paint defect                      |                                                                    | Noise                       | ~       |           |
| C = crack                              |                                                                    | Clutch                      |         | ~         |
| P = pin dent                           |                                                                    | CV joints                   | ~       |           |
| * = decals                             |                                                                    | Wheel bearings              | ~       |           |
| SC = stone chips                       |                                                                    | Brakes                      |         |           |
| W = significant scuffs                 |                                                                    | Performance                 | ~       |           |
| Body Inspection (                      | Note: some defects & blemishes may not be displayed in the diagram | Hand Brake                  | ~       |           |
| Body Inspection Comments               |                                                                    | Tyres (lowest observed trea | d depth | of tyres) |
|                                        |                                                                    | Left front                  | 3.0     |           |
|                                        |                                                                    | Right front                 | 3.0     |           |
|                                        |                                                                    | Left rear                   | 4.(     |           |
| Conditions During Body Inspection: Dry |                                                                    | Right rear                  | 4.(     |           |
| Conditions During Body Inspection: Dry |                                                                    | Spare                       |         | Yes       |
| Under Carriage &                       | Suspension                                                         |                             |         |           |
| Service due                            |                                                                    | Suspension performance      | ~       |           |
| Diff bearings worn ou                  | t                                                                  | Steering performance        | ~       |           |
|                                        |                                                                    | Shock absorbers             | ~       |           |
|                                        |                                                                    | Air Conditioning / Heater   | •       |           |
|                                        |                                                                    | Operation                   | ~       |           |
| Interior Comments                      |                                                                    | Electrical / Accessories    |         |           |
| Seats                                  | Good                                                               | Head lights                 | ~       |           |
|                                        |                                                                    | Tail lights                 | ~       |           |
| Carpets                                | Good                                                               | Indicators                  | ~       |           |
| Panels                                 | Good                                                               | Dashboard warning lights    |         |           |
| Falleis                                | -                                                                  | Wipers (front & rear)       | ~       |           |
| Dashboard                              | Good                                                               | Window winder FL            | ~       |           |
|                                        |                                                                    | Window winder FR            | ~       |           |
| General Commer                         | Window winder RL                                                   | +                           | ~       |           |
|                                        |                                                                    | Window winder RR            | +       | · ·       |
|                                        |                                                                    | Rear view mirrors           | ~       |           |
|                                        |                                                                    | Radio (basic test only)     | ~       |           |
|                                        |                                                                    | CD (basic test only)        | ~       |           |
|                                        |                                                                    | Number of keys              | 1       |           |
| Road Conditions During Test Drive: Dry |                                                                    | Central locking             |         |           |
| Road Conditions I                      | During Test Drive: Dry                                             | Remote locking              | ~       |           |
| Engine Timing Me                       | chanism: Cambelt                                                   | Sat. Nav. (basic test only) | + +     | · ·       |
| Evidence of Cam                        | Reversing camera                                                   | +                           | · ·     |           |
|                                        | Selt Replacement: Yes Kms: 151,000                                 |                             |         | ~         |
| Inspected by: Di                       | on Mair                                                            | Date: 21 Oct 20             | 19      |           |
|                                        |                                                                    |                             |         |           |
| have read and und                      | erstood this condition guide. Name:                                | Signature:                  |         |           |