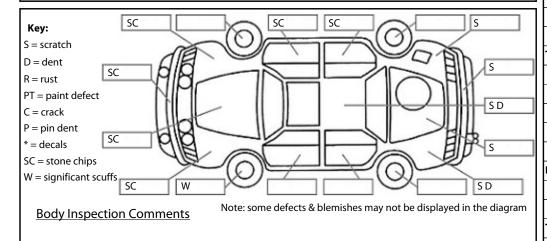

Conditions During Body Inspection: Dry

**Under Carriage & Under Bonnet Inspection Comments** 

Dirty

| <u>Interior Comments</u> |         |  |  |
|--------------------------|---------|--|--|
| Seats                    | stains  |  |  |
| Carpets                  | Average |  |  |
| Panels                   | Average |  |  |
| Dashboard                | Good    |  |  |