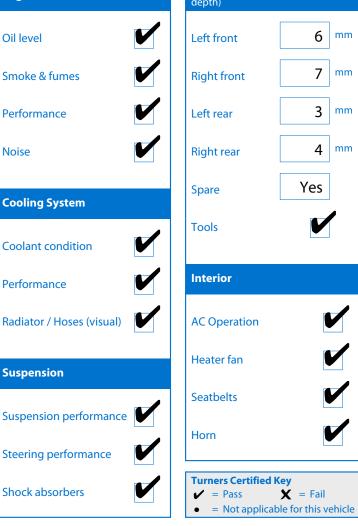

## Note: This report is not a warranty

| CERTIFIED IMPORTED VEHICLES                                      | This reporting the diagnostic accredited | rt is a guide only. Cons<br>c testing undertaken.<br>d inspection agency an | sideration is<br>The vehicl<br>d been test | s made for a<br>e has under<br>driven up to | ge and mileage. Parts<br>rgone a thorough co<br>o 50km/h from cold.                 | have not been ompliance check     | dismantled<br>by an NZ | l o |
|------------------------------------------------------------------|------------------------------------------|-----------------------------------------------------------------------------|--------------------------------------------|---------------------------------------------|-------------------------------------------------------------------------------------|-----------------------------------|------------------------|-----|
| Make: Nissan  Model: Skyline  Year: 2008  Under Carriage & Under | Odor<br>VIN:                             | Style: Sedan meter: 68,649 Kms 7AT0DH12X1920 nspection Comments             | 01309                                      | Seats: Carpets: Panels: Dashboard:          | driver seat stain and Average Average Average                                       | worn                              |                        |     |
| General Comments                                                 |                                          |                                                                             |                                            | Evidence of<br>Replaced At                  | ng Mechanism:  Cam Belt Replacement:  (odometer reading):  tions During Test Drive: | Timing Chain  Not Applicable  Dry | 2                      |     |
| Electrical                                                       |                                          | Transmission & Drive                                                        |                                            | Engine                                      |                                                                                     | Tyres (lowest obsidepth)          | erved tread            |     |
| Battery                                                          |                                          | Operation                                                                   |                                            | Oil level                                   |                                                                                     | Left front                        | 6                      | mı  |
| Head lights                                                      |                                          | Noise                                                                       |                                            | Smoke & fur                                 | mes                                                                                 | Right front                       | 7                      | mı  |
| Tail lights                                                      |                                          | Clutch                                                                      | •                                          | Performance                                 | e                                                                                   | Left rear                         | 3                      | m   |
| Indicators                                                       |                                          | CV joints                                                                   |                                            | Noise                                       |                                                                                     | Right rear                        | 4                      | mı  |
|                                                                  |                                          |                                                                             |                                            |                                             |                                                                                     |                                   |                        |     |

Dashboard warning lights Wipers (front & rear) Window winder FL Window winder FR Window winder RL Window winder RR Rear view mirrors Radio (basic test only) CD (basic test only)

| Operation                               |          |
|-----------------------------------------|----------|
| Noise                                   |          |
| Clutch                                  | •        |
| CV joints                               |          |
| Wheel bearings                          |          |
| Wheel balance                           |          |
|                                         |          |
| Brakes                                  |          |
| Performance                             |          |
|                                         | <b>V</b> |
| Performance                             | <b>V</b> |
| Performance<br>Hand Brake               |          |
| Performance  Hand Brake  Keys & Locking |          |