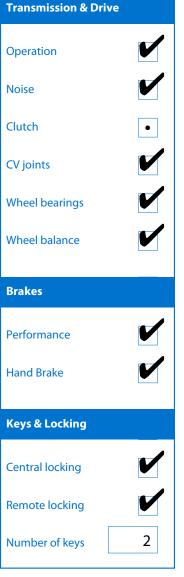

| Electrical               |          |
|--------------------------|----------|
| Battery                  | <b>/</b> |
| Head lights              |          |
| Tail lights              |          |
| Indicators               |          |
| Dashboard warning lights |          |
| Wipers (front & rear)    |          |
| Window winder FL         |          |
| Window winder FR         |          |
| Window winder RL         |          |
| Window winder RR         |          |
| Rear view mirrors        |          |
| Radio (basic test only)  |          |
| CD (basic test only)     |          |
| Reversing camera         |          |