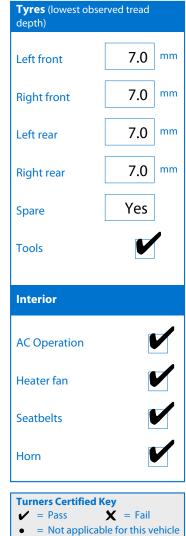

| Seats:     | front seats worn |
|------------|------------------|
| Carpets:   | Good             |
| Panels:    | Good             |
| Dashboard: | Good             |
|            |                  |