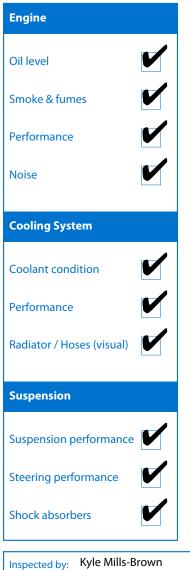

| Electrical               |          |
|--------------------------|----------|
| Battery                  | <b>/</b> |
| Head lights              |          |
| Tail lights              |          |
| Indicators               |          |
| Dashboard warning lights |          |
| Wipers (front & rear)    |          |
| Window winder FL         |          |
| Window winder FR         |          |
| Window winder RL         |          |
| Window winder RR         |          |
| Rear view mirrors        |          |
| Radio (basic test only)  |          |
| CD (basic test only)     |          |
| Reversing camera         |          |