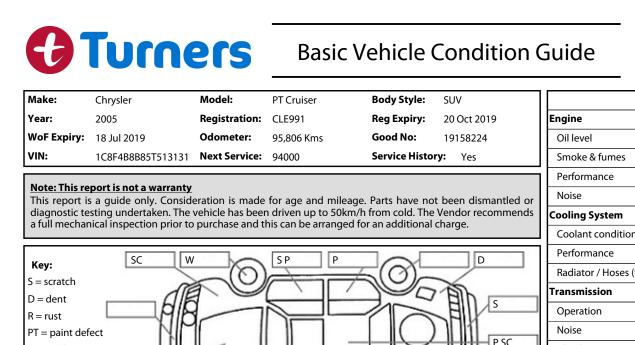

| This report is a guide only. Consideration is made for age and mileage. Parts have not been dismantled or                                                                                                  |                              | ~   |         |    |
|------------------------------------------------------------------------------------------------------------------------------------------------------------------------------------------------------------|------------------------------|-----|---------|----|
| diagnostic testing undertaken. The vehicle has been driven up to 50km/h from cold. The Vendor recommends a full mechanical inspection prior to purchase and this can be arranged for an additional charge. | Cooling System               |     |         |    |
|                                                                                                                                                                                                            | Coolant condition            | ~   |         |    |
| Kow SC W SP P D                                                                                                                                                                                            | Performance                  | ~   |         |    |
| Key: Sc W St I St                                                                                                                                                            | Radiator / Hoses (visual)    | ~   |         |    |
|                                                                                                                                                                                                            | Transmission                 |     |         |    |
| R = rust                                                                                                                                                                                                   | Operation                    | ~   |         |    |
| PT = paint defect                                                                                                                                                                                          | Noise                        | ~   |         |    |
| C = crack                                                                                                                                                                                                  | Clutch                       |     |         | ~  |
| P = pin dent                                                                                                                                                                                               | CV joints                    | ~   |         |    |
| *= decals SC 919                                                                                                                                                                                           | Wheel bearings               | ~   |         |    |
| SC = stone chips                                                                                                                                                                                           | Brakes                       |     |         |    |
| W = significant scuffs S SC S P                                                                                                                                                                            | Performance                  | ~   |         |    |
| Redular protection Comments Note: some defects & blemishes may not be displayed in the diagram                                                                                                             | Hand Brake                   | ~   |         |    |
| Body inspection comments                                                                                                                                                                                   | Tyres (lowest observed tread | -   | of tyre | s) |
| R/R Taillight Cracked ,                                                                                                                                                                                    | Left front                   | 7.0 |         | mm |
|                                                                                                                                                                                                            | Right front                  | 6.0 | -       | mm |
|                                                                                                                                                                                                            | Left rear                    | 4.( |         | mm |
|                                                                                                                                                                                                            | Right rear                   |     |         |    |
| Conditions During Body Inspection: Dry                                                                                                                                                                     |                              | 4.( | -       | mm |
| Under Carriage & Under Bonnet Inspection Comments                                                                                                                                                          | Spare                        |     | N/A     |    |
| Oil seepage lower engine area,                                                                                                                                                                             | Suspension                   |     |         |    |
| On seepage lower engine area,                                                                                                                                                                              | Suspension performance       | ~   |         |    |
|                                                                                                                                                                                                            | Steering performance         | ~   |         |    |
|                                                                                                                                                                                                            | Shock absorbers              | ~   |         |    |
|                                                                                                                                                                                                            | Air Conditioning / Heater    |     |         |    |
| Interior Comments                                                                                                                                                                                          | Operation                    | ~   |         |    |
| Good                                                                                                                                                                                                       | Electrical / Accessories     |     |         |    |
| Seats                                                                                                                                                                                                      | Head lights                  | ~   |         |    |
| Carpets Good                                                                                                                                                                                               | Tail lights                  | ~   |         |    |
|                                                                                                                                                                                                            | Indicators                   | ~   |         |    |
| Panels Good                                                                                                                                                                                                | Dashboard warning lights     | ~   |         |    |
| Dashboard Good                                                                                                                                                                                             | Wipers (front & rear)        | ~   |         |    |
| Dashboard                                                                                                                                                                                                  | Window winder FL             | ~   |         |    |
|                                                                                                                                                                                                            | Window winder FR             | ~   |         |    |
| <u>General Comments</u>                                                                                                                                                                                    | Window winder RL             | ~   |         |    |
| Service Due,                                                                                                                                                                                               | Window winder RR             | ~   |         |    |
|                                                                                                                                                                                                            | Rear view mirrors            | ~   |         |    |
|                                                                                                                                                                                                            | Radio (basic test only)      | ~   |         |    |
|                                                                                                                                                                                                            | CD (basic test only)         | ~   |         |    |
|                                                                                                                                                                                                            | Number of keys               | 2   |         |    |
| Road Conditions During Test Drive: Dry                                                                                                                                                                     | Central locking              |     | ~       |    |
|                                                                                                                                                                                                            | Remote locking               |     | ~       |    |
| Engine Timing Mechanism: Cambelt                                                                                                                                                                           | Sat. Nav. (basic test only)  |     |         | ~  |
| Evidence of Cam Belt Replacement: No Kms:                                                                                                                                                                  | Reversing camera             |     |         | ~  |
|                                                                                                                                                                                                            |                              | ·   |         |    |
| Inspected by: Chris Buckley                                                                                                                                                                                | Date: 16 Apr 20              | 19  |         |    |