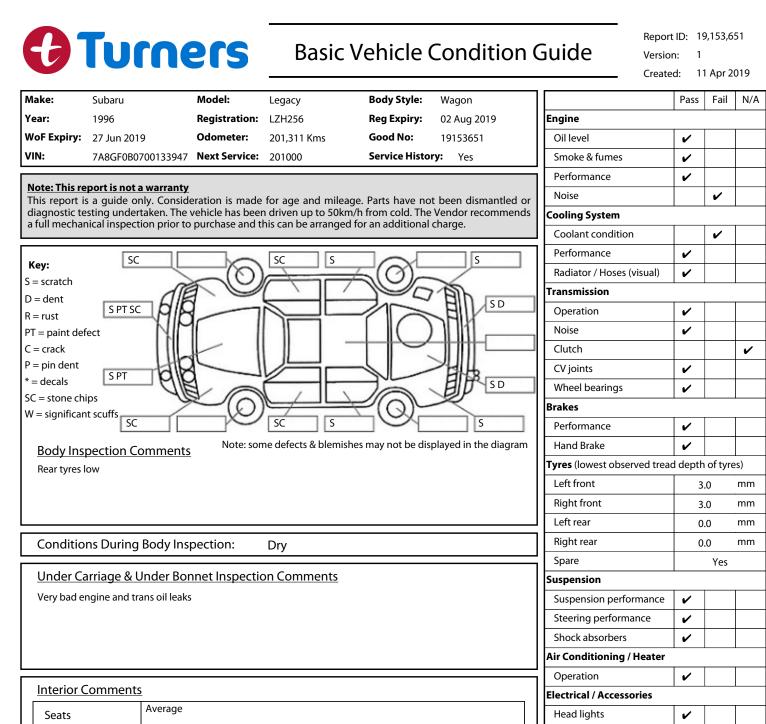

| Compate                                  | Average                |      | Tail lights                 | ~                        |   |   |          |
|------------------------------------------|------------------------|------|-----------------------------|--------------------------|---|---|----------|
| Carpets                                  | 5                      |      |                             | Indicators               | ~ |   |          |
| Panels Average                           |                        |      |                             | Dashboard warning lights | ~ |   |          |
|                                          | Average                |      |                             | Wipers (front & rear)    | ~ |   |          |
| Dashboard                                |                        |      |                             | Window winder FL         | ~ |   |          |
|                                          |                        |      |                             | Window winder FR         | ~ |   |          |
| General Comments                         |                        |      | Window winder RL            | ~                        |   |   |          |
| Drive belt noise<br>Smell of burning oil |                        |      | Window winder RR            | ~                        |   |   |          |
| Exhaust rattle                           |                        |      | Rear view mirrors           | ~                        |   |   |          |
| Suspension worn                          |                        |      |                             | Radio (basic test only)  | ~ |   |          |
|                                          |                        |      |                             | CD (basic test only)     | ~ |   |          |
|                                          |                        |      |                             | Number of keys           | 2 |   |          |
| Road Conditions During Test Drive: Dry   |                        |      |                             | Central locking          |   |   | ~        |
|                                          | ·                      |      |                             | Remote locking           | ~ |   |          |
| Engine Timing Mechanism: Cambelt         |                        |      | Sat. Nav. (basic test only) |                          |   | ~ |          |
| Evidence of Can                          | n Belt Replacement: No | Kms: |                             | Reversing camera         |   |   | <b>~</b> |
| Inspected by: Dion Mair                  |                        |      |                             | Date: 11 Apr 2019        |   |   |          |
|                                          |                        |      |                             |                          |   |   |          |