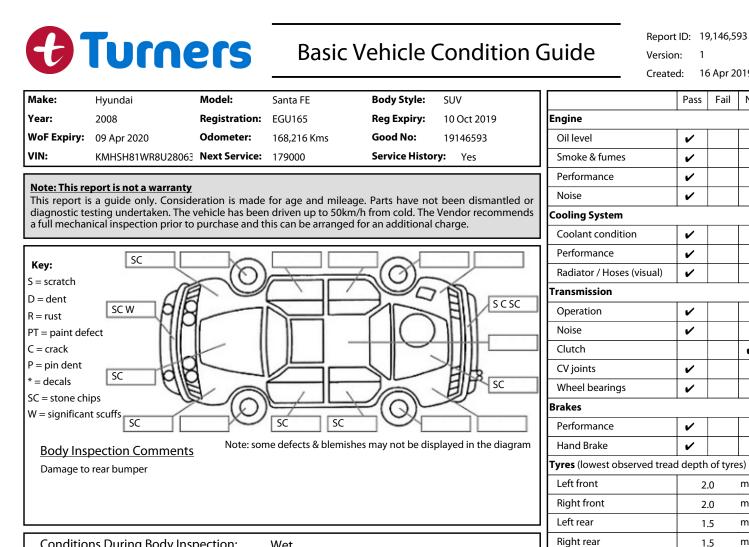

Conditions During Body Inspection: Wet

Under Carriage & Under Bonnet Inspection Comments

|                                                       |      | Steering performance        | ~ |          |
|-------------------------------------------------------|------|-----------------------------|---|----------|
|                                                       |      | Shock absorbers             | ~ |          |
|                                                       |      | Air Conditioning / Heater   |   |          |
|                                                       |      | Operation                   | ~ |          |
| Interior Comments                                     |      | Electrical / Accessories    |   | <b>i</b> |
| Seats