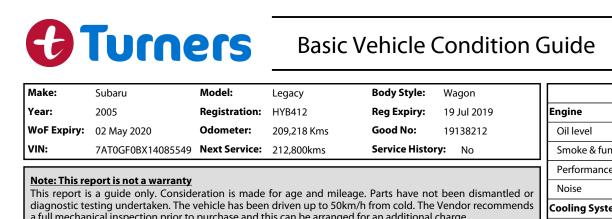

Report ID: 19,138,212 Version: 3 06 May 2019 Created:

Pass Fail N/A

| Year:                                                                                                                                                                                                                                                                                                                | 2005                                            | <b>Registration:</b> | HYB412                 | <b>Reg Expiry:</b> | 19 Jul 2019        | Engine                                       |          |          |    |
|----------------------------------------------------------------------------------------------------------------------------------------------------------------------------------------------------------------------------------------------------------------------------------------------------------------------|-------------------------------------------------|----------------------|------------------------|--------------------|--------------------|----------------------------------------------|----------|----------|----|
| WoF Expiry:                                                                                                                                                                                                                                                                                                          | 02 May 2020                                     | Odometer:            | 209,218 Kms            | Good No:           | 19138212           | Oil level                                    | ~        |          |    |
| VIN:                                                                                                                                                                                                                                                                                                                 | 7AT0GF0BX14085549                               | Next Service:        | 212,800kms             | Service Histor     | <b>y:</b> No       | Smoke & fumes                                | ~        |          |    |
|                                                                                                                                                                                                                                                                                                                      |                                                 |                      |                        |                    |                    | Performance                                  | ~        |          |    |
|                                                                                                                                                                                                                                                                                                                      | port is not a warranty<br>a quide only. Conside | eration is made      | for age and mileage    | . Parts have not   | been dismantled or | Noise                                        | ~        |          |    |
| This report is a guide only. Consideration is made for age and mileage. Parts have not been dismantled or diagnostic testing undertaken. The vehicle has been driven up to 50km/h from cold. The Vendor recommends a full mechanical inspection prior to purchase and this can be arranged for an additional charge. |                                                 |                      |                        |                    |                    | Cooling System                               |          |          |    |
| a full mechan                                                                                                                                                                                                                                                                                                        | lical inspection prior to                       | purchase and t       | his can be arranged fo | or an additional o | inarge.            | Coolant condition                            | ~        |          |    |
|                                                                                                                                                                                                                                                                                                                      | SC                                              |                      | S SC D                 |                    |                    | Performance                                  | ~        |          |    |
| Key:                                                                                                                                                                                                                                                                                                                 |                                                 | =                    |                        | 5(0)-              |                    | Radiator / Hoses (visual)                    | ~        |          |    |
| S = scratch<br>D = dent<br>R = rust<br>PT = paint defect<br>C = crack<br>P = pin dent<br>* = decals<br>S D SC<br>S D<br>PT<br>S D<br>S D<br>S D<br>S D<br>S D                                                                                                                                                        |                                                 |                      |                        |                    |                    | Transmission                                 |          |          |    |
|                                                                                                                                                                                                                                                                                                                      |                                                 |                      |                        |                    |                    | Operation                                    | <b>v</b> |          |    |
|                                                                                                                                                                                                                                                                                                                      |                                                 |                      |                        |                    |                    | Noise                                        | ~        |          |    |
|                                                                                                                                                                                                                                                                                                                      |                                                 |                      |                        |                    |                    | Clutch                                       |          |          | ~  |
|                                                                                                                                                                                                                                                                                                                      |                                                 |                      |                        |                    |                    | CV joints                                    | ~        |          |    |
|                                                                                                                                                                                                                                                                                                                      |                                                 |                      |                        |                    |                    | Wheel bearings                               | ~        |          |    |
| SC = stone chips<br>W = significant scuffs                                                                                                                                                                                                                                                                           |                                                 |                      |                        |                    |                    | Brakes                                       |          |          |    |
| w = significan                                                                                                                                                                                                                                                                                                       | S SC S                                          |                      | S D                    |                    | S                  | Performance                                  | ~        |          |    |
| Rody Inspection Comments Note: some defects & blemishes may not be displayed in the diagram                                                                                                                                                                                                                          |                                                 |                      |                        |                    |                    | Hand Brake                                   | ~        |          |    |
| Body Inspection Comments<br>Child seat anchor point missing                                                                                                                                                                                                                                                          |                                                 |                      |                        |                    |                    | Tyres (lowest observed tread depth of tyres) |          |          |    |
| Crinici Scat a                                                                                                                                                                                                                                                                                                       | inchor point missing                            |                      |                        |                    |                    | Left front                                   | 2.       | .5       | mm |
|                                                                                                                                                                                                                                                                                                                      |                                                 |                      |                        |                    |                    | Right front                                  | 3.       | .0       | mm |
|                                                                                                                                                                                                                                                                                                                      |                                                 |                      |                        |                    |                    | Left rear                                    | 8.       | .0       | mm |
| Conditions During Body Inspection: Dry                                                                                                                                                                                                                                                                               |                                                 |                      |                        |                    |                    | Right rear                                   | 8.0      |          | mm |
|                                                                                                                                                                                                                                                                                                                      |                                                 |                      |                        |                    |                    | Spare Yes                                    |          |          |    |
| Under Carriage & Under Bonnet Inspection Comments                                                                                                                                                                                                                                                                    |                                                 |                      |                        |                    |                    | Suspension                                   |          |          |    |
|                                                                                                                                                                                                                                                                                                                      |                                                 |                      |                        |                    |                    | Suspension performance                       | ~        |          |    |
|                                                                                                                                                                                                                                                                                                                      |                                                 |                      |                        |                    |                    | Steering performance                         | ~        |          |    |
|                                                                                                                                                                                                                                                                                                                      |                                                 |                      |                        |                    |                    | Shock absorbers                              | ~        |          |    |
|                                                                                                                                                                                                                                                                                                                      |                                                 |                      |                        |                    |                    | Air Conditioning / Heater                    |          |          | 1  |
|                                                                                                                                                                                                                                                                                                                      |                                                 |                      |                        |                    |                    | Operation 🖌                                  |          |          |    |
| Interior Comments                                                                                                                                                                                                                                                                                                    |                                                 |                      |                        |                    |                    | Electrical / Accessories                     |          |          |    |
| Seats                                                                                                                                                                                                                                                                                                                | Poor                                            |                      |                        |                    |                    | Head lights                                  | ~        |          |    |
|                                                                                                                                                                                                                                                                                                                      | Average                                         |                      |                        |                    |                    | Tail lights                                  | ~        |          |    |
| Carpets                                                                                                                                                                                                                                                                                                              | Avelage                                         |                      |                        |                    |                    | Indicators                                   | ~        |          |    |
| Panels                                                                                                                                                                                                                                                                                                               | Poor                                            |                      |                        |                    |                    | Dashboard warning lights                     | ~        |          |    |
|                                                                                                                                                                                                                                                                                                                      |                                                 |                      |                        |                    |                    | Wipers (front & rear)                        | ~        |          |    |
| Dashboa                                                                                                                                                                                                                                                                                                              | rd Average                                      |                      |                        |                    |                    | Window winder FL                             | ~        |          |    |
|                                                                                                                                                                                                                                                                                                                      | I                                               |                      |                        |                    |                    | Window winder FR                             | ~        | -        |    |
| General Comments                                                                                                                                                                                                                                                                                                     |                                                 |                      |                        |                    |                    | Window winder RL                             | ~        |          |    |
|                                                                                                                                                                                                                                                                                                                      |                                                 |                      |                        |                    |                    | Window winder RR                             | ~        | -        |    |
|                                                                                                                                                                                                                                                                                                                      |                                                 |                      |                        |                    |                    | Rear view mirrors                            | ~        |          |    |
|                                                                                                                                                                                                                                                                                                                      |                                                 |                      |                        |                    |                    | Radio (basic test only)                      | ~        |          |    |
|                                                                                                                                                                                                                                                                                                                      |                                                 |                      |                        |                    |                    | CD (basic test only)                         | ~        |          |    |
|                                                                                                                                                                                                                                                                                                                      |                                                 |                      |                        |                    |                    | Number of keys                               | 2        | <u> </u> | 1  |
| Road Conditions During Test Drive: Dry                                                                                                                                                                                                                                                                               |                                                 |                      |                        |                    |                    | Central locking                              | -        |          |    |
|                                                                                                                                                                                                                                                                                                                      |                                                 |                      |                        |                    |                    | Remote locking                               | ~        |          |    |
| Engine Timing Mechanism: Cambelt                                                                                                                                                                                                                                                                                     |                                                 |                      |                        |                    |                    | Sat. Nav. (basic test only)                  |          |          | ~  |
| Evidence of Cam Belt Replacement: No Kms:                                                                                                                                                                                                                                                                            |                                                 |                      |                        |                    |                    | Reversing camera                             |          |          | ~  |
| L                                                                                                                                                                                                                                                                                                                    |                                                 |                      |                        |                    |                    | -                                            | 1        | 1        | 1  |
| Inspected by: Ca Thach Date: 23 Apr 2019                                                                                                                                                                                                                                                                             |                                                 |                      |                        |                    |                    |                                              |          |          |    |
|                                                                                                                                                                                                                                                                                                                      |                                                 |                      |                        |                    |                    |                                              |          |          |    |