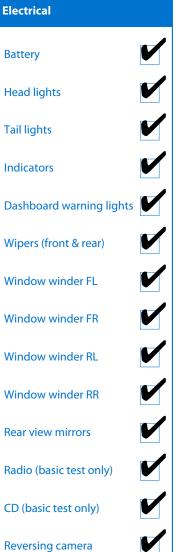

## Note: This report is not a warranty

|                 | TIFIED D VEHICLES | diagnosti<br>accredite | t is a guide only. Consider<br>c testing undertaken. The<br>d inspection agency and be | vehicle has unde<br>en test driven up t | rgone a thorough co<br>o 50km/h from cold.                                           | ompliance check                       | by an NZTA |
|-----------------|-------------------|------------------------|----------------------------------------------------------------------------------------|-----------------------------------------|--------------------------------------------------------------------------------------|---------------------------------------|------------|
| Model:<br>Year: | 2010              | Odor<br>VIN:           | Style: Hatchback neter: 126,777 Kms 7AT0C13JX19100742 nspection Comments               | Seats:  Carpets:  Panels:  Dashboard:   | Good<br>Good<br>Good                                                                 |                                       |            |
| General         | Comments          |                        |                                                                                        | Evidence of<br>Replaced At              | ing Mechanism:  Cam Belt Replacement: t (odometer reading): tions During Test Drive: | Timing Chain<br>Not Applicable<br>Wet |            |
| Electrica       | I                 |                        | Transmission & Drive                                                                   | Engine                                  |                                                                                      | <b>Tyres</b> (lowest obsedepth)       | rved tread |
| Battery         |                   |                        | Operation                                                                              | Oil level                               |                                                                                      | Left front                            | 5 mn       |
| Hoad ligh       | htc               |                        | Noise                                                                                  | Smoke & fu                              | mas                                                                                  | Pight front                           | 5 mn       |