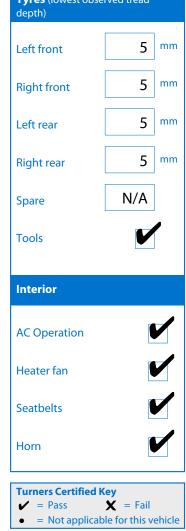

## Note: This report is not a warranty

|                 | TIFIED D VEHICLES | diagnosti<br>accredite | t is a guide only. Consider<br>c testing undertaken. The<br>d inspection agency and be | vehicle has unde<br>en test driven up t | rgone a thorough co<br>o 50km/h from cold.                                           | ompliance check                       | by an NZTA |
|-----------------|-------------------|------------------------|----------------------------------------------------------------------------------------|-----------------------------------------|--------------------------------------------------------------------------------------|---------------------------------------|------------|
| Model:<br>Year: | 2010              | Odor<br>VIN:           | Style: Hatchback neter: 126,777 Kms 7AT0C13JX19100742 nspection Comments               | Seats:  Carpets:  Panels:  Dashboard:   | Good<br>Good<br>Good                                                                 |                                       |            |
| General         | Comments          |                        |                                                                                        | Evidence of<br>Replaced At              | ing Mechanism:  Cam Belt Replacement: t (odometer reading): tions During Test Drive: | Timing Chain<br>Not Applicable<br>Wet |            |
| Electrica       | I                 |                        | Transmission & Drive                                                                   | Engine                                  |                                                                                      | <b>Tyres</b> (lowest obsedepth)       | rved tread |
| Battery         |                   |                        | Operation                                                                              | Oil level                               |                                                                                      | Left front                            | 5 mn       |
| Hoad ligh       | htc               |                        | Noise                                                                                  | Smoke & fu                              | mas                                                                                  | Pight front                           | 5 mn       |