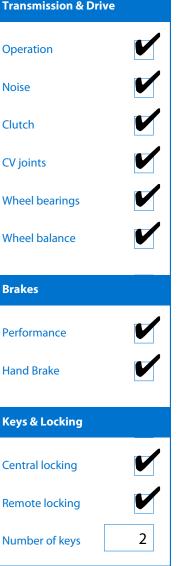

## Note: This report is not a warranty

|                 | TIFIED D VEHICLES | diagnosti<br>accredite | t is a guide only. Consider<br>c testing undertaken. The<br>d inspection agency and be | vehicle has unde<br>en test driven up t | rgone a thorough co<br>o 50km/h from cold.                                           | ompliance check                       | by an NZTA |
|-----------------|-------------------|------------------------|----------------------------------------------------------------------------------------|-----------------------------------------|--------------------------------------------------------------------------------------|---------------------------------------|------------|
| Model:<br>Year: | 2010              | Odor<br>VIN:           | Style: Hatchback neter: 126,777 Kms 7AT0C13JX19100742 nspection Comments               | Seats:  Carpets:  Panels:  Dashboard:   | Good<br>Good<br>Good                                                                 |                                       |            |
| General         | Comments          |                        |                                                                                        | Evidence of<br>Replaced At              | ing Mechanism:  Cam Belt Replacement: t (odometer reading): tions During Test Drive: | Timing Chain<br>Not Applicable<br>Wet |            |
| Electrica       | I                 |                        | Transmission & Drive                                                                   | Engine                                  |                                                                                      | <b>Tyres</b> (lowest obsedepth)       | rved tread |
| Battery         |                   |                        | Operation                                                                              | Oil level                               |                                                                                      | Left front                            | 5 mn       |
| Hoad ligh       | htc               |                        | Noise                                                                                  | Smoke & fu                              | mas                                                                                  | Pight front                           | 5 mn       |